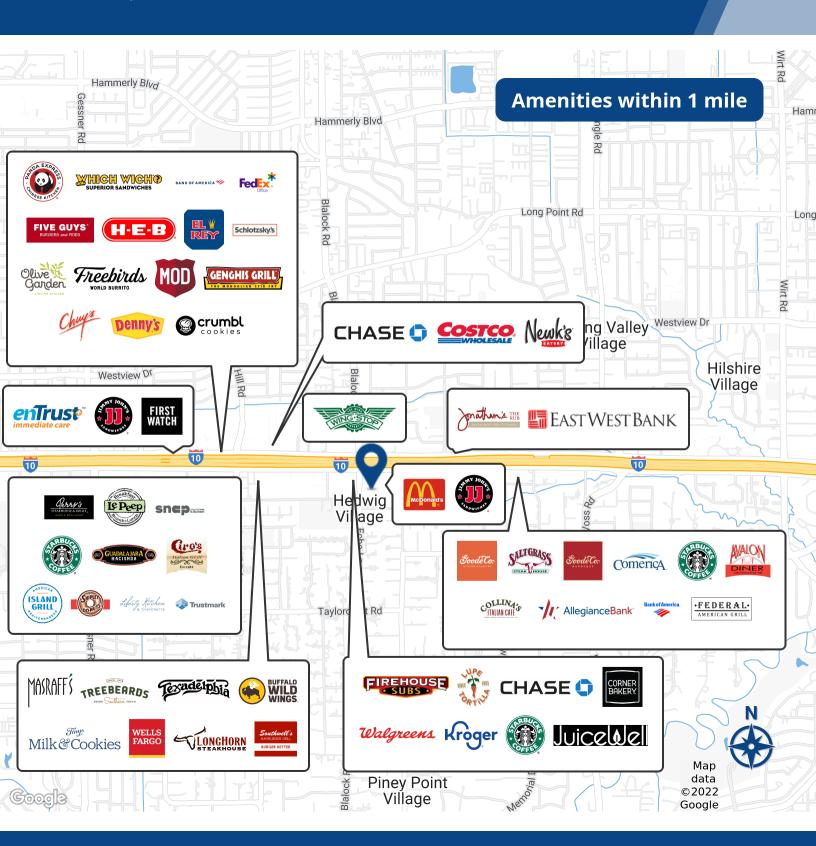

of Interstate 10 (aka Katy Freeway), in the affluent city of Hedwig Village and is comprised of two Class A office buildings. Among the buildings most unique characteristics are a stained-glass ceiling atrium, a marbled four-story grand staircase and wood paneled lobbies.

#### **PROPERTY HIGHLIGHTS**

- Building Size: 60,784 SF
- Number of Floors: 3
- Built in 1982
- Parking: 3.0/1,000 RSF
- Onsite security guard Monday Friday from 1 pm to 11 pm
- On-site management
- Antique furnishings in common areas
- Wood crown moldings and base boards
- Numerous restaurants within walking distance
- Caddy corner to Memorial High School





STEWART SMITH 713.850.8400 ssmith@fullertx.com



# 950 ECHO LANE

HOUSTON, TX 77024



**Lobby Entrance** 



Lobby





### 950 ECHO LANE

HOUSTON, TX 77024