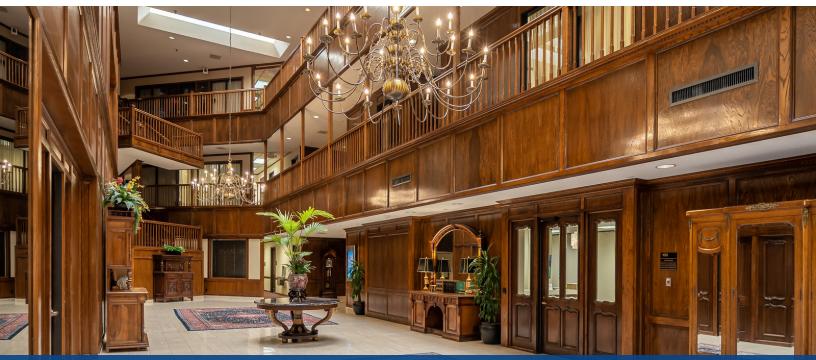

#### PROPERTY DESCRIPTION

The property lies immediately south of Interstate 10 (aka Katy Freeway), in the affluent city of Hedwig Village and is comprised of two Class A office buildings. Among the buildings most unique characteristics are a stained-glass ceiling atrium, a marbled four-story grand staircase and wood paneled lobbies.

#### **PROPERTY HIGHLIGHTS**

- Building Size: 60,784 SF
- Number of Floors: 3
- Built in 1982
- Parking: 3.0/1,000 RSF
- Onsite security guard Monday Friday from 1 pm to 11 pm
- On-site management
- Antique furnishings in common areas
- Wood crown moldings and base boards
- Numerous restaurants within walking distance
- Caddy corner to Memorial High School

# 950 ECHO LANE

HOUSTON, TX 77024

**Lobby Entrance** 

Lobby