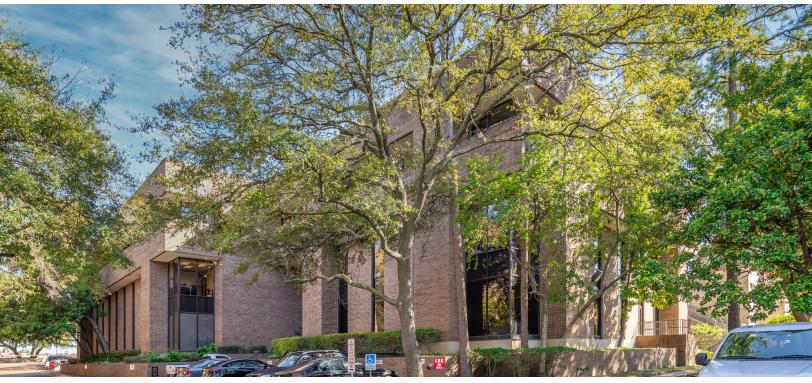

#### PROPERTY DESCRIPTION

The property lies immediately south of Interstate 10 (aka Katy Freeway), in the affluent city of Hedwig Village and is comprised of two Class A office buildings. Among the buildings most unique characteristics are a stained-glass ceiling atrium, a marbled four-story grand staircase and wood paneled lobbies.

#### **PROPERTY HIGHLIGHTS**

- Building Size: 60,784 SF
- Number of Floors: 3
- Built in 1982
- Parking: 3.0/1,000 RSF
- Onsite security guard Monday Friday from 1 pm to 11 pm
- On-site management
- Antique furnishings in common areas
- Wood crown moldings and base boards
- Numerous restaurants within walking distance
- Caddy corner to Memorial High School