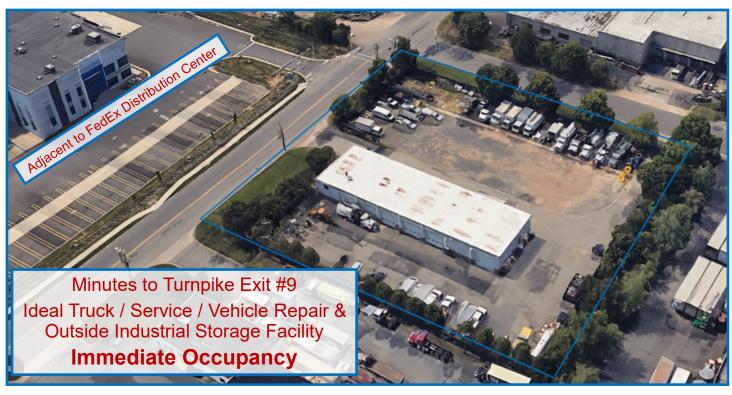

## For Lease: Ideal Trucking/Outside Storage Facility

Will Divide: ± 1/4 to 1/2 Acre Outside Storage with 800 Sq. Ft. Dispatch/Locker/Break Rooms; Plus up to One (1) 50 Ft. Repair Bay

Part of 9,000 Sq. Ft. Industrial Facility on **± 2 Acres Outside Storage**34 Edgeboro Road
East Brunswick, New Jersey

**New Roof** 

Lease Rate: Call for Quote

For Further Information or to Discuss, Please Contact:

Bill Hettler 732.673.0123 bill@logisticrealty.com

text message or e-mail preferred