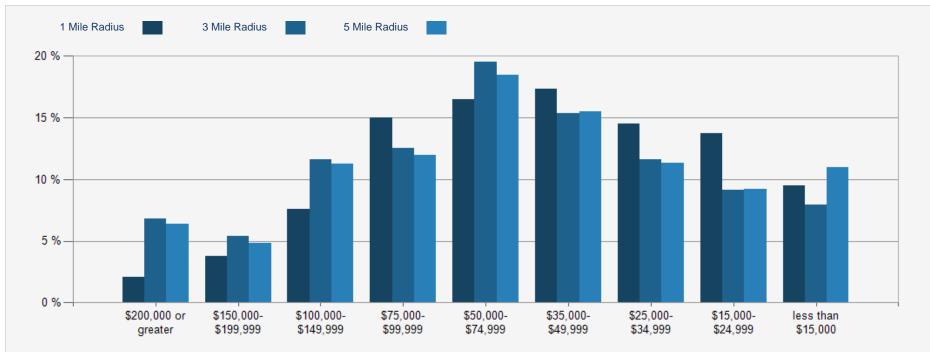

#### 2023 Household Income

#### Locator Map

| POPULATION                         | 1 MILE   | 3 MILE   | 5 MILE   | HOUSEHOLDS                         | 1 MILE                                                      | 3 MILE                                                                                                                                                                                                                                                                                                                                                                                                                                                                                                                                                                                                                                                                                                                                                                                                                                                                                                                                                                                                                                                                                                                                                                                                                                                                                                                                                                                                                                   | 5 MILE |
|------------------------------------|----------|----------|----------|------------------------------------|-------------------------------------------------------------|------------------------------------------------------------------------------------------------------------------------------------------------------------------------------------------------------------------------------------------------------------------------------------------------------------------------------------------------------------------------------------------------------------------------------------------------------------------------------------------------------------------------------------------------------------------------------------------------------------------------------------------------------------------------------------------------------------------------------------------------------------------------------------------------------------------------------------------------------------------------------------------------------------------------------------------------------------------------------------------------------------------------------------------------------------------------------------------------------------------------------------------------------------------------------------------------------------------------------------------------------------------------------------------------------------------------------------------------------------------------------------------------------------------------------------------|--------|
| 2000 Population                    | 8,494    | 63,932   | 141,618  | 2000 Total Housing                 | 4,606                                                       | 30,882                                                                                                                                                                                                                                                                                                                                                                                                                                                                                                                                                                                                                                                                                                                                                                                                                                                                                                                                                                                                                                                                                                                                                                                                                                                                                                                                                                                                                                   | 63,665 |
| 2010 Population                    | 8,213    | 67,456   | 155,457  | 2010 Total Households              | 4,341                                                       | 31,583                                                                                                                                                                                                                                                                                                                                                                                                                                                                                                                                                                                                                                                                                                                                                                                                                                                                                                                                                                                                                                                                                                                                                                                                                                                                                                                                                                                                                                   | 66,940 |
| 2023 Population                    | 9,291    | 73,256   | 171,163  | 2023 Total Households              | 5,011                                                       | 34,856                                                                                                                                                                                                                                                                                                                                                                                                                                                                                                                                                                                                                                                                                                                                                                                                                                                                                                                                                                                                                                                                                                                                                                                                                                                                                                                                                                                                                                   | 75,995 |
| 2028 Population                    | 9,554    | 73,785   | 174,076  | 2028 Total Households              | 5,226                                                       | 35,464                                                                                                                                                                                                                                                                                                                                                                                                                                                                                                                                                                                                                                                                                                                                                                                                                                                                                                                                                                                                                                                                                                                                                                                                                                                                                                                                                                                                                                   | 78,011 |
| 2023 African American              | 333      | 2,044    | 6,680    | 2023 Average Household Size        | 1.80                                                        | 2.07                                                                                                                                                                                                                                                                                                                                                                                                                                                                                                                                                                                                                                                                                                                                                                                                                                                                                                                                                                                                                                                                                                                                                                                                                                                                                                                                                                                                                                     | 2.14   |
| 2023 American Indian               | 70       | 485      | 1,189    | 2000 Owner Occupied Housing        | 1,871                                                       | 17,946                                                                                                                                                                                                                                                                                                                                                                                                                                                                                                                                                                                                                                                                                                                                                                                                                                                                                                                                                                                                                                                                                                                                                                                                                                                                                                                                                                                                                                   | 34,590 |
| 2023 Asian                         | 403      | 2,543    | 5,341    | 2000 Renter Occupied Housing       | 2,532                                                       | 11,401                                                                                                                                                                                                                                                                                                                                                                                                                                                                                                                                                                                                                                                                                                                                                                                                                                                                                                                                                                                                                                                                                                                                                                                                                                                                                                                                                                                                                                   | 25,124 |
| 2023 Hispanic                      | 590      | 4,198    | 9,740    | 2023 Owner Occupied Housing        | 1,714                                                       | 17,647                                                                                                                                                                                                                                                                                                                                                                                                                                                                                                                                                                                                                                                                                                                                                                                                                                                                                                                                                                                                                                                                                                                                                                                                                                                                                                                                                                                                                                   | 36,461 |
| 2023 Other Race                    | 215      | 1,440    | 3,533    | 2023 Renter Occupied Housing       | 3,297                                                       | 17,209                                                                                                                                                                                                                                                                                                                                                                                                                                                                                                                                                                                                                                                                                                                                                                                                                                                                                                                                                                                                                                                                                                                                                                                                                                                                                                                                                                                                                                   | 39,534 |
| 2023 White                         | 7,495    | 60,791   | 139,952  | 2023 Vacant Housing                | 482                                                         | 2,664                                                                                                                                                                                                                                                                                                                                                                                                                                                                                                                                                                                                                                                                                                                                                                                                                                                                                                                                                                                                                                                                                                                                                                                                                                                                                                                                                                                                                                    | 6,586  |
| 2023 Multiracial                   | 762      | 5,867    | 14,198   | 2023 Total Housing                 | 5,493                                                       | 37,520                                                                                                                                                                                                                                                                                                                                                                                                                                                                                                                                                                                                                                                                                                                                                                                                                                                                                                                                                                                                                                                                                                                                                                                                                                                                                                                                                                                                                                   | 82,581 |
| 2023-2028: Population: Growth Rate | 2.80 %   | 0.70 %   | 1.70 %   | 2028 Owner Occupied Housing        | 1,791                                                       | 18,231                                                                                                                                                                                                                                                                                                                                                                                                                                                                                                                                                                                                                                                                                                                                                                                                                                                                                                                                                                                                                                                                                                                                                                                                                                                                                                                                                                                                                                   | 37,911 |
|                                    |          |          |          | 2028 Renter Occupied Housing       | 3,434                                                       | 17,233                                                                                                                                                                                                                                                                                                                                                                                                                                                                                                                                                                                                                                                                                                                                                                                                                                                                                                                                                                                                                                                                                                                                                                                                                                                                                                                                                                                                                                   | 40,100 |
| 2023 HOUSEHOLD INCOME              | 1 MILE   | 3 MILE   | 5 MILE   | 2028 Vacant Housing                | 487                                                         | 2,641                                                                                                                                                                                                                                                                                                                                                                                                                                                                                                                                                                                                                                                                                                                                                                                                                                                                                                                                                                                                                                                                                                                                                                                                                                                                                                                                                                                                                                    | 6,535  |
| less than \$15,000                 | 475      | 2,766    | 8,373    |                                    |                                                             |                                                                                                                                                                                                                                                                                                                                                                                                                                                                                                                                                                                                                                                                                                                                                                                                                                                                                                                                                                                                                                                                                                                                                                                                                                                                                                                                                                                                                                          |        |
| \$15,000-\$24,999                  | 687      | 3,184    | 7,016    | 2028 Total Housing                 | 5,713                                                       | 38,105                                                                                                                                                                                                                                                                                                                                                                                                                                                                                                                                                                                                                                                                                                                                                                                                                                                                                                                                                                                                                                                                                                                                                                                                                                                                                                                                                                                                                                   | 84,546 |
| \$25,000-\$34,999                  | 729      | 4,051    | 8,594    | 2023-2028: Households: Growth Rate | 4.20 %                                                      | 1.75 %                                                                                                                                                                                                                                                                                                                                                                                                                                                                                                                                                                                                                                                                                                                                                                                                                                                                                                                                                                                                                                                                                                                                                                                                                                                                                                                                                                                                                                   | 2.65 % |
| \$35,000-\$49,999                  | 868      | 5,358    | 11,781   |                                    |                                                             |                                                                                                                                                                                                                                                                                                                                                                                                                                                                                                                                                                                                                                                                                                                                                                                                                                                                                                                                                                                                                                                                                                                                                                                                                                                                                                                                                                                                                                          |        |
| \$50,000-\$74,999                  | 827      | 6,819    | 14,036   |                                    |                                                             |                                                                                                                                                                                                                                                                                                                                                                                                                                                                                                                                                                                                                                                                                                                                                                                                                                                                                                                                                                                                                                                                                                                                                                                                                                                                                                                                                                                                                                          |        |
| \$75,000-\$99,999                  | 754      | 4,371    | 9,095    |                                    |                                                             |                                                                                                                                                                                                                                                                                                                                                                                                                                                                                                                                                                                                                                                                                                                                                                                                                                                                                                                                                                                                                                                                                                                                                                                                                                                                                                                                                                                                                                          |        |
| \$100,000-\$149,999                | 379      | 4,057    | 8,584    |                                    |                                                             |                                                                                                                                                                                                                                                                                                                                                                                                                                                                                                                                                                                                                                                                                                                                                                                                                                                                                                                                                                                                                                                                                                                                                                                                                                                                                                                                                                                                                                          |        |
| \$150,000-\$199,999                | 188      | 1,884    | 3,674    |                                    | Va                                                          |                                                                                                                                                                                                                                                                                                                                                                                                                                                                                                                                                                                                                                                                                                                                                                                                                                                                                                                                                                                                                                                                                                                                                                                                                                                                                                                                                                                                                                          |        |
| \$200,000 or greater               | 105      | 2,364    | 4,841    |                                    | visionclinic<br>warmer i data storete<br>myvisionetinic.com |                                                                                                                                                                                                                                                                                                                                                                                                                                                                                                                                                                                                                                                                                                                                                                                                                                                                                                                                                                                                                                                                                                                                                                                                                                                                                                                                                                                                                                          |        |
| Median HH Income                   | \$44,502 | \$55,570 | \$52,772 |                                    |                                                             |                                                                                                                                                                                                                                                                                                                                                                                                                                                                                                                                                                                                                                                                                                                                                                                                                                                                                                                                                                                                                                                                                                                                                                                                                                                                                                                                                                                                                                          |        |
| Average HH Income                  | \$64,131 | \$85,938 | \$81,920 |                                    |                                                             |                                                                                                                                                                                                                                                                                                                                                                                                                                                                                                                                                                                                                                                                                                                                                                                                                                                                                                                                                                                                                                                                                                                                                                                                                                                                                                                                                                                                                                          |        |
|                                    |          |          |          |                                    |                                                             | A DESCRIPTION OF THE OWNER OWNER OF THE OWNER OWNER OF THE OWNER OWNE |        |