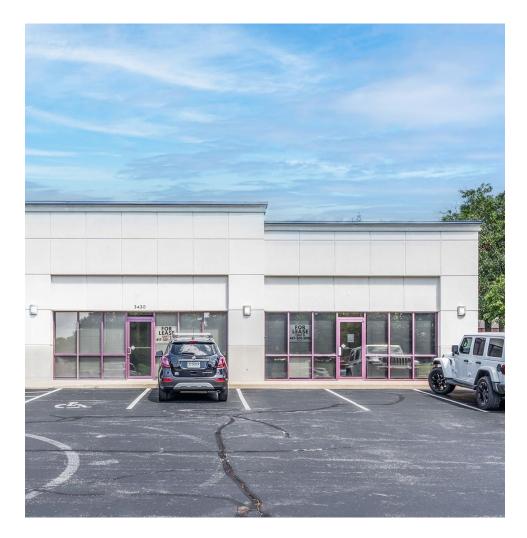

# 3430 S National Ave

3430 S National Ave, Springfield MO 65807

3430

FOR

FOR LEASE UNIT 8 417-501-509

### **Property Summary**

- Property features newly renovated 2,290 sq ft lease space that is located on Medical Mile. This space features S National frontage and a signage for exposure to over 31,000 vehicles per day.
- Space includes 6 enclosed offices, open bullpen area, and two bathrooms. Space can be reconfigured to include reception desk and/or additional offices.

### Location

- Property sets on S National along Medical Mile. You are surround by numerous professional and medical office space.
- Property features 2 entrances and exists for easy access for customers.
- Property signage is exposed to over 31,300 vehicles per day.