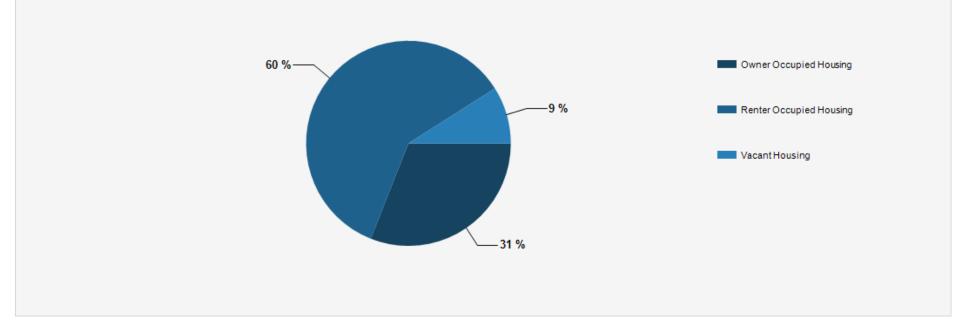

#### Locator Map

| POPULATION                         | 1 MILE   | 3 MILE   | 5 MILE   | HOUSEHOLDS                         | 1 MILE                                                      | 3 MILE                                                                                                                                                                                                                                                                                                                                                                                                                                                                                                                                                                                                                                                                                                                                                                                                                                                                                                                                                                                                                                                                                                                                                                                                                                                                                                                                                                                                                                   | 5 MILE |
|------------------------------------|----------|----------|----------|------------------------------------|-------------------------------------------------------------|------------------------------------------------------------------------------------------------------------------------------------------------------------------------------------------------------------------------------------------------------------------------------------------------------------------------------------------------------------------------------------------------------------------------------------------------------------------------------------------------------------------------------------------------------------------------------------------------------------------------------------------------------------------------------------------------------------------------------------------------------------------------------------------------------------------------------------------------------------------------------------------------------------------------------------------------------------------------------------------------------------------------------------------------------------------------------------------------------------------------------------------------------------------------------------------------------------------------------------------------------------------------------------------------------------------------------------------------------------------------------------------------------------------------------------------|--------|
| 2000 Population                    | 8,494    | 63,932   | 141,618  | 2000 Total Housing                 | 4,606                                                       | 30,882                                                                                                                                                                                                                                                                                                                                                                                                                                                                                                                                                                                                                                                                                                                                                                                                                                                                                                                                                                                                                                                                                                                                                                                                                                                                                                                                                                                                                                   | 63,665 |
| 2010 Population                    | 8,213    | 67,456   | 155,457  | 2010 Total Households              | 4,341                                                       | 31,583                                                                                                                                                                                                                                                                                                                                                                                                                                                                                                                                                                                                                                                                                                                                                                                                                                                                                                                                                                                                                                                                                                                                                                                                                                                                                                                                                                                                                                   | 66,940 |
| 2023 Population                    | 9,291    | 73,256   | 171,163  | 2023 Total Households              | 5,011                                                       | 34,856                                                                                                                                                                                                                                                                                                                                                                                                                                                                                                                                                                                                                                                                                                                                                                                                                                                                                                                                                                                                                                                                                                                                                                                                                                                                                                                                                                                                                                   | 75,995 |
| 2028 Population                    | 9,554    | 73,785   | 174,076  | 2028 Total Households              | 5,226                                                       | 35,464                                                                                                                                                                                                                                                                                                                                                                                                                                                                                                                                                                                                                                                                                                                                                                                                                                                                                                                                                                                                                                                                                                                                                                                                                                                                                                                                                                                                                                   | 78,011 |
| 2023 African American              | 333      | 2,044    | 6,680    | 2023 Average Household Size        | 1.80                                                        | 2.07                                                                                                                                                                                                                                                                                                                                                                                                                                                                                                                                                                                                                                                                                                                                                                                                                                                                                                                                                                                                                                                                                                                                                                                                                                                                                                                                                                                                                                     | 2.14   |
| 2023 American Indian               | 70       | 485      | 1,189    | 2000 Owner Occupied Housing        | 1,871                                                       | 17,946                                                                                                                                                                                                                                                                                                                                                                                                                                                                                                                                                                                                                                                                                                                                                                                                                                                                                                                                                                                                                                                                                                                                                                                                                                                                                                                                                                                                                                   | 34,590 |
| 2023 Asian                         | 403      | 2,543    | 5,341    | 2000 Renter Occupied Housing       | 2,532                                                       | 11,401                                                                                                                                                                                                                                                                                                                                                                                                                                                                                                                                                                                                                                                                                                                                                                                                                                                                                                                                                                                                                                                                                                                                                                                                                                                                                                                                                                                                                                   | 25,124 |
| 2023 Hispanic                      | 590      | 4,198    | 9,740    | 2023 Owner Occupied Housing        | 1,714                                                       | 17,647                                                                                                                                                                                                                                                                                                                                                                                                                                                                                                                                                                                                                                                                                                                                                                                                                                                                                                                                                                                                                                                                                                                                                                                                                                                                                                                                                                                                                                   | 36,461 |
| 2023 Other Race                    | 215      | 1,440    | 3,533    | 2023 Renter Occupied Housing       | 3,297                                                       | 17,209                                                                                                                                                                                                                                                                                                                                                                                                                                                                                                                                                                                                                                                                                                                                                                                                                                                                                                                                                                                                                                                                                                                                                                                                                                                                                                                                                                                                                                   | 39,534 |
| 2023 White                         | 7,495    | 60,791   | 139,952  | 2023 Vacant Housing                | 482                                                         | 2,664                                                                                                                                                                                                                                                                                                                                                                                                                                                                                                                                                                                                                                                                                                                                                                                                                                                                                                                                                                                                                                                                                                                                                                                                                                                                                                                                                                                                                                    | 6,586  |
| 2023 Multiracial                   | 762      | 5,867    | 14,198   | 2023 Total Housing                 | 5,493                                                       | 37,520                                                                                                                                                                                                                                                                                                                                                                                                                                                                                                                                                                                                                                                                                                                                                                                                                                                                                                                                                                                                                                                                                                                                                                                                                                                                                                                                                                                                                                   | 82,581 |
| 2023-2028: Population: Growth Rate | 2.80 %   | 0.70 %   | 1.70 %   | 2028 Owner Occupied Housing        | 1,791                                                       | 18,231                                                                                                                                                                                                                                                                                                                                                                                                                                                                                                                                                                                                                                                                                                                                                                                                                                                                                                                                                                                                                                                                                                                                                                                                                                                                                                                                                                                                                                   | 37,911 |
|                                    |          |          |          | 2028 Renter Occupied Housing       | 3,434                                                       | 17,233                                                                                                                                                                                                                                                                                                                                                                                                                                                                                                                                                                                                                                                                                                                                                                                                                                                                                                                                                                                                                                                                                                                                                                                                                                                                                                                                                                                                                                   | 40,100 |
| 2023 HOUSEHOLD INCOME              | 1 MILE   | 3 MILE   | 5 MILE   | 2028 Vacant Housing                | 487                                                         | 2,641                                                                                                                                                                                                                                                                                                                                                                                                                                                                                                                                                                                                                                                                                                                                                                                                                                                                                                                                                                                                                                                                                                                                                                                                                                                                                                                                                                                                                                    | 6,535  |
| less than \$15,000                 | 475      | 2,766    | 8,373    |                                    |                                                             |                                                                                                                                                                                                                                                                                                                                                                                                                                                                                                                                                                                                                                                                                                                                                                                                                                                                                                                                                                                                                                                                                                                                                                                                                                                                                                                                                                                                                                          |        |
| \$15,000-\$24,999                  | 687      | 3,184    | 7,016    | 2028 Total Housing                 | 5,713                                                       | 38,105                                                                                                                                                                                                                                                                                                                                                                                                                                                                                                                                                                                                                                                                                                                                                                                                                                                                                                                                                                                                                                                                                                                                                                                                                                                                                                                                                                                                                                   | 84,546 |
| \$25,000-\$34,999                  | 729      | 4,051    | 8,594    | 2023-2028: Households: Growth Rate | 4.20 %                                                      | 1.75 %                                                                                                                                                                                                                                                                                                                                                                                                                                                                                                                                                                                                                                                                                                                                                                                                                                                                                                                                                                                                                                                                                                                                                                                                                                                                                                                                                                                                                                   | 2.65 % |
| \$35,000-\$49,999                  | 868      | 5,358    | 11,781   |                                    |                                                             |                                                                                                                                                                                                                                                                                                                                                                                                                                                                                                                                                                                                                                                                                                                                                                                                                                                                                                                                                                                                                                                                                                                                                                                                                                                                                                                                                                                                                                          |        |
| \$50,000-\$74,999                  | 827      | 6,819    | 14,036   |                                    |                                                             |                                                                                                                                                                                                                                                                                                                                                                                                                                                                                                                                                                                                                                                                                                                                                                                                                                                                                                                                                                                                                                                                                                                                                                                                                                                                                                                                                                                                                                          |        |
| \$75,000-\$99,999                  | 754      | 4,371    | 9,095    |                                    |                                                             |                                                                                                                                                                                                                                                                                                                                                                                                                                                                                                                                                                                                                                                                                                                                                                                                                                                                                                                                                                                                                                                                                                                                                                                                                                                                                                                                                                                                                                          |        |
| \$100,000-\$149,999                | 379      | 4,057    | 8,584    |                                    |                                                             |                                                                                                                                                                                                                                                                                                                                                                                                                                                                                                                                                                                                                                                                                                                                                                                                                                                                                                                                                                                                                                                                                                                                                                                                                                                                                                                                                                                                                                          |        |
| \$150,000-\$199,999                | 188      | 1,884    | 3,674    |                                    | Va                                                          |                                                                                                                                                                                                                                                                                                                                                                                                                                                                                                                                                                                                                                                                                                                                                                                                                                                                                                                                                                                                                                                                                                                                                                                                                                                                                                                                                                                                                                          |        |
| \$200,000 or greater               | 105      | 2,364    | 4,841    |                                    | visionclinic<br>warmer i data storete<br>myvisionetinic.com |                                                                                                                                                                                                                                                                                                                                                                                                                                                                                                                                                                                                                                                                                                                                                                                                                                                                                                                                                                                                                                                                                                                                                                                                                                                                                                                                                                                                                                          |        |
| Median HH Income                   | \$44,502 | \$55,570 | \$52,772 |                                    |                                                             |                                                                                                                                                                                                                                                                                                                                                                                                                                                                                                                                                                                                                                                                                                                                                                                                                                                                                                                                                                                                                                                                                                                                                                                                                                                                                                                                                                                                                                          |        |
| Average HH Income                  | \$64,131 | \$85,938 | \$81,920 |                                    |                                                             |                                                                                                                                                                                                                                                                                                                                                                                                                                                                                                                                                                                                                                                                                                                                                                                                                                                                                                                                                                                                                                                                                                                                                                                                                                                                                                                                                                                                                                          |        |
|                                    |          |          |          |                                    |                                                             | A DESCRIPTION OF THE OWNER OWNER OF THE OWNER OWNER OF THE OWNER OWNE |        |