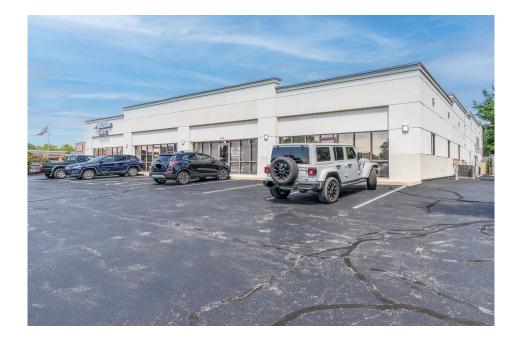

# 3430 S National Ave

3430 S National Ave, Springfield MO 65807

3430

FOR

FOR LEASE UNIT 8 417-501-509

### **Property Summary**

- Property features newly renovated 2,290 sq ft lease space that is located on Medical Mile. This space features S National frontage and a signage for exposure to over 31,000 vehicles per day.
- Space includes 6 enclosed offices, open bullpen area, and two bathrooms. Space can be reconfigured to include reception desk and/or additional offices.

### Location

- Property sets on S National along Medical Mile. You are surround by numerous professional and medical office space.
- Property features 2 entrances and exists for easy access for customers.
- Property signage is exposed to over 31,300 vehicles per day.