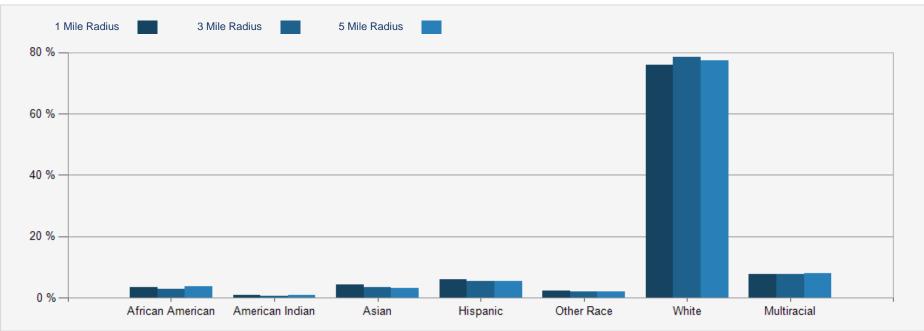

#### 2023 Population by Race

2023 Household Income Average and Median

#### Locator Map

| POPULATION                         | 1 MILE   | 3 MILE   | 5 MILE   | HOUSEHOLDS                         | 1 MILE                                                      | 3 MILE                                                                                                                                                                                                                                                                                                                                                                                                                                                                                                                                                                                                                                                                                                                                                                                                                                                                                                                                                                                                                                                                                                                                                                                                                                                                                                                                                                                                                                   | 5 MILE |
|------------------------------------|----------|----------|----------|------------------------------------|-------------------------------------------------------------|------------------------------------------------------------------------------------------------------------------------------------------------------------------------------------------------------------------------------------------------------------------------------------------------------------------------------------------------------------------------------------------------------------------------------------------------------------------------------------------------------------------------------------------------------------------------------------------------------------------------------------------------------------------------------------------------------------------------------------------------------------------------------------------------------------------------------------------------------------------------------------------------------------------------------------------------------------------------------------------------------------------------------------------------------------------------------------------------------------------------------------------------------------------------------------------------------------------------------------------------------------------------------------------------------------------------------------------------------------------------------------------------------------------------------------------|--------|
| 2000 Population                    | 8,494    | 63,932   | 141,618  | 2000 Total Housing                 | 4,606                                                       | 30,882                                                                                                                                                                                                                                                                                                                                                                                                                                                                                                                                                                                                                                                                                                                                                                                                                                                                                                                                                                                                                                                                                                                                                                                                                                                                                                                                                                                                                                   | 63,665 |
| 2010 Population                    | 8,213    | 67,456   | 155,457  | 2010 Total Households              | 4,341                                                       | 31,583                                                                                                                                                                                                                                                                                                                                                                                                                                                                                                                                                                                                                                                                                                                                                                                                                                                                                                                                                                                                                                                                                                                                                                                                                                                                                                                                                                                                                                   | 66,940 |
| 2023 Population                    | 9,291    | 73,256   | 171,163  | 2023 Total Households              | 5,011                                                       | 34,856                                                                                                                                                                                                                                                                                                                                                                                                                                                                                                                                                                                                                                                                                                                                                                                                                                                                                                                                                                                                                                                                                                                                                                                                                                                                                                                                                                                                                                   | 75,995 |
| 2028 Population                    | 9,554    | 73,785   | 174,076  | 2028 Total Households              | 5,226                                                       | 35,464                                                                                                                                                                                                                                                                                                                                                                                                                                                                                                                                                                                                                                                                                                                                                                                                                                                                                                                                                                                                                                                                                                                                                                                                                                                                                                                                                                                                                                   | 78,011 |
| 2023 African American              | 333      | 2,044    | 6,680    | 2023 Average Household Size        | 1.80                                                        | 2.07                                                                                                                                                                                                                                                                                                                                                                                                                                                                                                                                                                                                                                                                                                                                                                                                                                                                                                                                                                                                                                                                                                                                                                                                                                                                                                                                                                                                                                     | 2.14   |
| 2023 American Indian               | 70       | 485      | 1,189    | 2000 Owner Occupied Housing        | 1,871                                                       | 17,946                                                                                                                                                                                                                                                                                                                                                                                                                                                                                                                                                                                                                                                                                                                                                                                                                                                                                                                                                                                                                                                                                                                                                                                                                                                                                                                                                                                                                                   | 34,590 |
| 2023 Asian                         | 403      | 2,543    | 5,341    | 2000 Renter Occupied Housing       | 2,532                                                       | 11,401                                                                                                                                                                                                                                                                                                                                                                                                                                                                                                                                                                                                                                                                                                                                                                                                                                                                                                                                                                                                                                                                                                                                                                                                                                                                                                                                                                                                                                   | 25,124 |
| 2023 Hispanic                      | 590      | 4,198    | 9,740    | 2023 Owner Occupied Housing        | 1,714                                                       | 17,647                                                                                                                                                                                                                                                                                                                                                                                                                                                                                                                                                                                                                                                                                                                                                                                                                                                                                                                                                                                                                                                                                                                                                                                                                                                                                                                                                                                                                                   | 36,461 |
| 2023 Other Race                    | 215      | 1,440    | 3,533    | 2023 Renter Occupied Housing       | 3,297                                                       | 17,209                                                                                                                                                                                                                                                                                                                                                                                                                                                                                                                                                                                                                                                                                                                                                                                                                                                                                                                                                                                                                                                                                                                                                                                                                                                                                                                                                                                                                                   | 39,534 |
| 2023 White                         | 7,495    | 60,791   | 139,952  | 2023 Vacant Housing                | 482                                                         | 2,664                                                                                                                                                                                                                                                                                                                                                                                                                                                                                                                                                                                                                                                                                                                                                                                                                                                                                                                                                                                                                                                                                                                                                                                                                                                                                                                                                                                                                                    | 6,586  |
| 2023 Multiracial                   | 762      | 5,867    | 14,198   | 2023 Total Housing                 | 5,493                                                       | 37,520                                                                                                                                                                                                                                                                                                                                                                                                                                                                                                                                                                                                                                                                                                                                                                                                                                                                                                                                                                                                                                                                                                                                                                                                                                                                                                                                                                                                                                   | 82,581 |
| 2023-2028: Population: Growth Rate | 2.80 %   | 0.70 %   | 1.70 %   | 2028 Owner Occupied Housing        | 1,791                                                       | 18,231                                                                                                                                                                                                                                                                                                                                                                                                                                                                                                                                                                                                                                                                                                                                                                                                                                                                                                                                                                                                                                                                                                                                                                                                                                                                                                                                                                                                                                   | 37,911 |
|                                    |          |          |          | 2028 Renter Occupied Housing       | 3,434                                                       | 17,233                                                                                                                                                                                                                                                                                                                                                                                                                                                                                                                                                                                                                                                                                                                                                                                                                                                                                                                                                                                                                                                                                                                                                                                                                                                                                                                                                                                                                                   | 40,100 |
| 2023 HOUSEHOLD INCOME              | 1 MILE   | 3 MILE   | 5 MILE   | 2028 Vacant Housing                | 487                                                         | 2,641                                                                                                                                                                                                                                                                                                                                                                                                                                                                                                                                                                                                                                                                                                                                                                                                                                                                                                                                                                                                                                                                                                                                                                                                                                                                                                                                                                                                                                    | 6,535  |
| less than \$15,000                 | 475      | 2,766    | 8,373    |                                    |                                                             |                                                                                                                                                                                                                                                                                                                                                                                                                                                                                                                                                                                                                                                                                                                                                                                                                                                                                                                                                                                                                                                                                                                                                                                                                                                                                                                                                                                                                                          |        |
| \$15,000-\$24,999                  | 687      | 3,184    | 7,016    | 2028 Total Housing                 | 5,713                                                       | 38,105                                                                                                                                                                                                                                                                                                                                                                                                                                                                                                                                                                                                                                                                                                                                                                                                                                                                                                                                                                                                                                                                                                                                                                                                                                                                                                                                                                                                                                   | 84,546 |
| \$25,000-\$34,999                  | 729      | 4,051    | 8,594    | 2023-2028: Households: Growth Rate | 4.20 %                                                      | 1.75 %                                                                                                                                                                                                                                                                                                                                                                                                                                                                                                                                                                                                                                                                                                                                                                                                                                                                                                                                                                                                                                                                                                                                                                                                                                                                                                                                                                                                                                   | 2.65 % |
| \$35,000-\$49,999                  | 868      | 5,358    | 11,781   |                                    |                                                             |                                                                                                                                                                                                                                                                                                                                                                                                                                                                                                                                                                                                                                                                                                                                                                                                                                                                                                                                                                                                                                                                                                                                                                                                                                                                                                                                                                                                                                          |        |
| \$50,000-\$74,999                  | 827      | 6,819    | 14,036   |                                    |                                                             |                                                                                                                                                                                                                                                                                                                                                                                                                                                                                                                                                                                                                                                                                                                                                                                                                                                                                                                                                                                                                                                                                                                                                                                                                                                                                                                                                                                                                                          |        |
| \$75,000-\$99,999                  | 754      | 4,371    | 9,095    |                                    |                                                             |                                                                                                                                                                                                                                                                                                                                                                                                                                                                                                                                                                                                                                                                                                                                                                                                                                                                                                                                                                                                                                                                                                                                                                                                                                                                                                                                                                                                                                          |        |
| \$100,000-\$149,999                | 379      | 4,057    | 8,584    |                                    |                                                             |                                                                                                                                                                                                                                                                                                                                                                                                                                                                                                                                                                                                                                                                                                                                                                                                                                                                                                                                                                                                                                                                                                                                                                                                                                                                                                                                                                                                                                          |        |
| \$150,000-\$199,999                | 188      | 1,884    | 3,674    |                                    | Va                                                          |                                                                                                                                                                                                                                                                                                                                                                                                                                                                                                                                                                                                                                                                                                                                                                                                                                                                                                                                                                                                                                                                                                                                                                                                                                                                                                                                                                                                                                          |        |
| \$200,000 or greater               | 105      | 2,364    | 4,841    |                                    | visionclinic<br>warmer i data storete<br>myvisionetinic.com |                                                                                                                                                                                                                                                                                                                                                                                                                                                                                                                                                                                                                                                                                                                                                                                                                                                                                                                                                                                                                                                                                                                                                                                                                                                                                                                                                                                                                                          |        |
| Median HH Income                   | \$44,502 | \$55,570 | \$52,772 |                                    |                                                             |                                                                                                                                                                                                                                                                                                                                                                                                                                                                                                                                                                                                                                                                                                                                                                                                                                                                                                                                                                                                                                                                                                                                                                                                                                                                                                                                                                                                                                          |        |
| Average HH Income                  | \$64,131 | \$85,938 | \$81,920 |                                    |                                                             |                                                                                                                                                                                                                                                                                                                                                                                                                                                                                                                                                                                                                                                                                                                                                                                                                                                                                                                                                                                                                                                                                                                                                                                                                                                                                                                                                                                                                                          |        |
|                                    |          |          |          |                                    |                                                             | A DESCRIPTION OF THE OWNER OWNER OF THE OWNER OWNER OF THE OWNER OWNE |        |