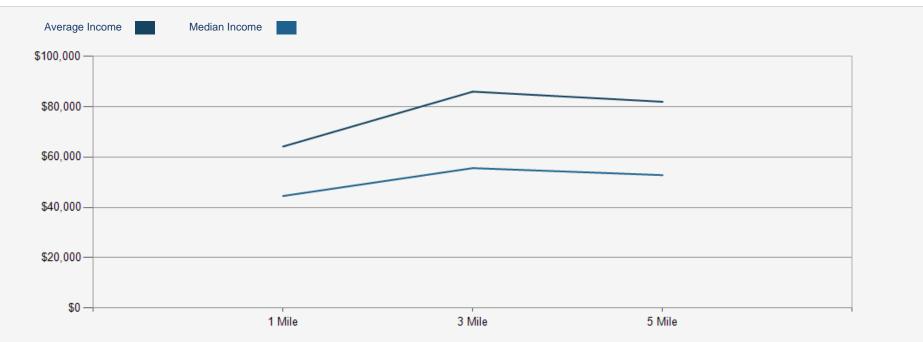

#### Locator Map

| POPULATION                         | 1 MILE   | 3 MILE   | 5 MILE   | HOUSEHOLDS                         | 1 MILE                                                      | 3 MILE                                                                                                                                                                                                                                                                                                                                                                                                                                                                                                                                                                                                                                                                                                                                                                                                                                                                                                                                                                                                                                                                                                                                                                                                                                                                                                                                                                                                                                   | 5 MILE |
|------------------------------------|----------|----------|----------|------------------------------------|-------------------------------------------------------------|------------------------------------------------------------------------------------------------------------------------------------------------------------------------------------------------------------------------------------------------------------------------------------------------------------------------------------------------------------------------------------------------------------------------------------------------------------------------------------------------------------------------------------------------------------------------------------------------------------------------------------------------------------------------------------------------------------------------------------------------------------------------------------------------------------------------------------------------------------------------------------------------------------------------------------------------------------------------------------------------------------------------------------------------------------------------------------------------------------------------------------------------------------------------------------------------------------------------------------------------------------------------------------------------------------------------------------------------------------------------------------------------------------------------------------------|--------|
| 2000 Population                    | 8,494    | 63,932   | 141,618  | 2000 Total Housing                 | 4,606                                                       | 30,882                                                                                                                                                                                                                                                                                                                                                                                                                                                                                                                                                                                                                                                                                                                                                                                                                                                                                                                                                                                                                                                                                                                                                                                                                                                                                                                                                                                                                                   | 63,665 |
| 2010 Population                    | 8,213    | 67,456   | 155,457  | 2010 Total Households              | 4,341                                                       | 31,583                                                                                                                                                                                                                                                                                                                                                                                                                                                                                                                                                                                                                                                                                                                                                                                                                                                                                                                                                                                                                                                                                                                                                                                                                                                                                                                                                                                                                                   | 66,940 |
| 2023 Population                    | 9,291    | 73,256   | 171,163  | 2023 Total Households              | 5,011                                                       | 34,856                                                                                                                                                                                                                                                                                                                                                                                                                                                                                                                                                                                                                                                                                                                                                                                                                                                                                                                                                                                                                                                                                                                                                                                                                                                                                                                                                                                                                                   | 75,995 |
| 2028 Population                    | 9,554    | 73,785   | 174,076  | 2028 Total Households              | 5,226                                                       | 35,464                                                                                                                                                                                                                                                                                                                                                                                                                                                                                                                                                                                                                                                                                                                                                                                                                                                                                                                                                                                                                                                                                                                                                                                                                                                                                                                                                                                                                                   | 78,011 |
| 2023 African American              | 333      | 2,044    | 6,680    | 2023 Average Household Size        | 1.80                                                        | 2.07                                                                                                                                                                                                                                                                                                                                                                                                                                                                                                                                                                                                                                                                                                                                                                                                                                                                                                                                                                                                                                                                                                                                                                                                                                                                                                                                                                                                                                     | 2.14   |
| 2023 American Indian               | 70       | 485      | 1,189    | 2000 Owner Occupied Housing        | 1,871                                                       | 17,946                                                                                                                                                                                                                                                                                                                                                                                                                                                                                                                                                                                                                                                                                                                                                                                                                                                                                                                                                                                                                                                                                                                                                                                                                                                                                                                                                                                                                                   | 34,590 |
| 2023 Asian                         | 403      | 2,543    | 5,341    | 2000 Renter Occupied Housing       | 2,532                                                       | 11,401                                                                                                                                                                                                                                                                                                                                                                                                                                                                                                                                                                                                                                                                                                                                                                                                                                                                                                                                                                                                                                                                                                                                                                                                                                                                                                                                                                                                                                   | 25,124 |
| 2023 Hispanic                      | 590      | 4,198    | 9,740    | 2023 Owner Occupied Housing        | 1,714                                                       | 17,647                                                                                                                                                                                                                                                                                                                                                                                                                                                                                                                                                                                                                                                                                                                                                                                                                                                                                                                                                                                                                                                                                                                                                                                                                                                                                                                                                                                                                                   | 36,461 |
| 2023 Other Race                    | 215      | 1,440    | 3,533    | 2023 Renter Occupied Housing       | 3,297                                                       | 17,209                                                                                                                                                                                                                                                                                                                                                                                                                                                                                                                                                                                                                                                                                                                                                                                                                                                                                                                                                                                                                                                                                                                                                                                                                                                                                                                                                                                                                                   | 39,534 |
| 2023 White                         | 7,495    | 60,791   | 139,952  | 2023 Vacant Housing                | 482                                                         | 2,664                                                                                                                                                                                                                                                                                                                                                                                                                                                                                                                                                                                                                                                                                                                                                                                                                                                                                                                                                                                                                                                                                                                                                                                                                                                                                                                                                                                                                                    | 6,586  |
| 2023 Multiracial                   | 762      | 5,867    | 14,198   | 2023 Total Housing                 | 5,493                                                       | 37,520                                                                                                                                                                                                                                                                                                                                                                                                                                                                                                                                                                                                                                                                                                                                                                                                                                                                                                                                                                                                                                                                                                                                                                                                                                                                                                                                                                                                                                   | 82,581 |
| 2023-2028: Population: Growth Rate | 2.80 %   | 0.70 %   | 1.70 %   | 2028 Owner Occupied Housing        | 1,791                                                       | 18,231                                                                                                                                                                                                                                                                                                                                                                                                                                                                                                                                                                                                                                                                                                                                                                                                                                                                                                                                                                                                                                                                                                                                                                                                                                                                                                                                                                                                                                   | 37,911 |
|                                    |          |          |          | 2028 Renter Occupied Housing       | 3,434                                                       | 17,233                                                                                                                                                                                                                                                                                                                                                                                                                                                                                                                                                                                                                                                                                                                                                                                                                                                                                                                                                                                                                                                                                                                                                                                                                                                                                                                                                                                                                                   | 40,100 |
| 2023 HOUSEHOLD INCOME              | 1 MILE   | 3 MILE   | 5 MILE   | 2028 Vacant Housing                | 487                                                         | 2,641                                                                                                                                                                                                                                                                                                                                                                                                                                                                                                                                                                                                                                                                                                                                                                                                                                                                                                                                                                                                                                                                                                                                                                                                                                                                                                                                                                                                                                    | 6,535  |
| less than \$15,000                 | 475      | 2,766    | 8,373    |                                    |                                                             |                                                                                                                                                                                                                                                                                                                                                                                                                                                                                                                                                                                                                                                                                                                                                                                                                                                                                                                                                                                                                                                                                                                                                                                                                                                                                                                                                                                                                                          |        |
| \$15,000-\$24,999                  | 687      | 3,184    | 7,016    | 2028 Total Housing                 | 5,713                                                       | 38,105                                                                                                                                                                                                                                                                                                                                                                                                                                                                                                                                                                                                                                                                                                                                                                                                                                                                                                                                                                                                                                                                                                                                                                                                                                                                                                                                                                                                                                   | 84,546 |
| \$25,000-\$34,999                  | 729      | 4,051    | 8,594    | 2023-2028: Households: Growth Rate | 4.20 %                                                      | 1.75 %                                                                                                                                                                                                                                                                                                                                                                                                                                                                                                                                                                                                                                                                                                                                                                                                                                                                                                                                                                                                                                                                                                                                                                                                                                                                                                                                                                                                                                   | 2.65 % |
| \$35,000-\$49,999                  | 868      | 5,358    | 11,781   |                                    |                                                             |                                                                                                                                                                                                                                                                                                                                                                                                                                                                                                                                                                                                                                                                                                                                                                                                                                                                                                                                                                                                                                                                                                                                                                                                                                                                                                                                                                                                                                          |        |
| \$50,000-\$74,999                  | 827      | 6,819    | 14,036   |                                    |                                                             |                                                                                                                                                                                                                                                                                                                                                                                                                                                                                                                                                                                                                                                                                                                                                                                                                                                                                                                                                                                                                                                                                                                                                                                                                                                                                                                                                                                                                                          |        |
| \$75,000-\$99,999                  | 754      | 4,371    | 9,095    |                                    |                                                             |                                                                                                                                                                                                                                                                                                                                                                                                                                                                                                                                                                                                                                                                                                                                                                                                                                                                                                                                                                                                                                                                                                                                                                                                                                                                                                                                                                                                                                          |        |
| \$100,000-\$149,999                | 379      | 4,057    | 8,584    |                                    |                                                             |                                                                                                                                                                                                                                                                                                                                                                                                                                                                                                                                                                                                                                                                                                                                                                                                                                                                                                                                                                                                                                                                                                                                                                                                                                                                                                                                                                                                                                          |        |
| \$150,000-\$199,999                | 188      | 1,884    | 3,674    |                                    | Va                                                          |                                                                                                                                                                                                                                                                                                                                                                                                                                                                                                                                                                                                                                                                                                                                                                                                                                                                                                                                                                                                                                                                                                                                                                                                                                                                                                                                                                                                                                          |        |
| \$200,000 or greater               | 105      | 2,364    | 4,841    |                                    | visionclinic<br>warmer i data storete<br>myvisionetinic.com |                                                                                                                                                                                                                                                                                                                                                                                                                                                                                                                                                                                                                                                                                                                                                                                                                                                                                                                                                                                                                                                                                                                                                                                                                                                                                                                                                                                                                                          |        |
| Median HH Income                   | \$44,502 | \$55,570 | \$52,772 |                                    |                                                             |                                                                                                                                                                                                                                                                                                                                                                                                                                                                                                                                                                                                                                                                                                                                                                                                                                                                                                                                                                                                                                                                                                                                                                                                                                                                                                                                                                                                                                          |        |
| Average HH Income                  | \$64,131 | \$85,938 | \$81,920 |                                    |                                                             |                                                                                                                                                                                                                                                                                                                                                                                                                                                                                                                                                                                                                                                                                                                                                                                                                                                                                                                                                                                                                                                                                                                                                                                                                                                                                                                                                                                                                                          |        |
|                                    |          |          |          |                                    |                                                             | A DESCRIPTION OF THE OWNER OWNER OF THE OWNER OWNER OF THE OWNER OWNE |        |