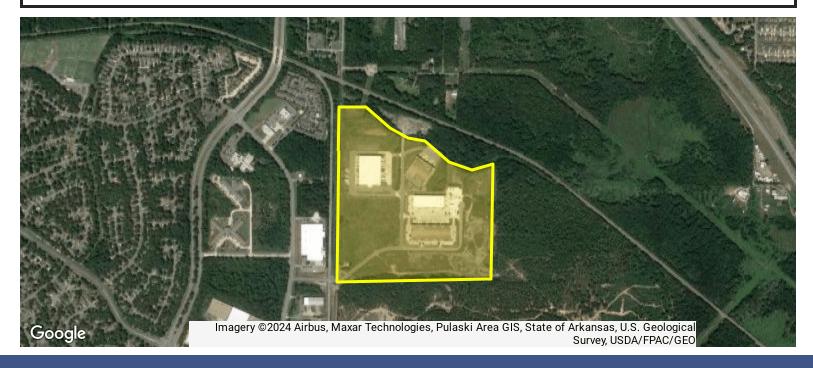

### **Burkhalter Industrial Drive | Maumelle, AR 72113**

Wye

Google

#### PROPERTY HIGHLIGHTS

- See attached for lot location and sizes.
- Great location with easy access to Maumelle Blvd, I-40/I-430.

Mayflower

Roland (365) (113)(300) Varies (10) Mau Pinnacle

1-1

**Zoning:** 