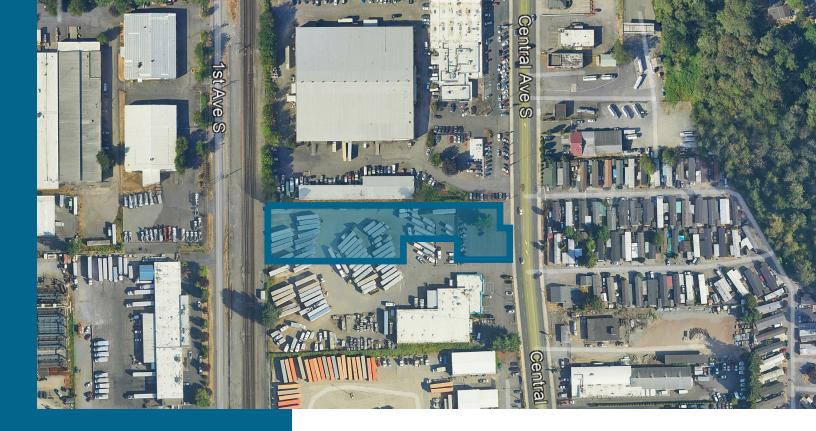

## *1.69 ACRES*

913 CENTRAL AVE S KENT, WA

**Thad Mallory, SIOR** t 425-362-1410 thad.mallory@nmrk.com

## **Property Details**

1.69 Acres Available

Available Now

Master Lease through 12/31/2025

\$0.40 PSF, plus NNN

Zoned CM-2

Great South Kent Location

Excellent Access to SR 167