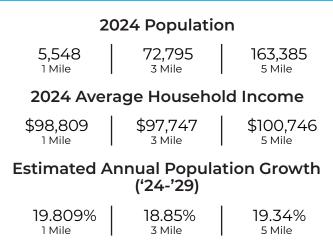

### **Property Overview**

- Located in high growth market of Mustang
- Conveniently located across from Wal-Mart power center
- $\cdot$  QSR pad on south of development

Demographics

Legal notice: The information herein was obtained from sources deemed reliable; hoewever, Ashton Gray LLC makes no gaurentees, warranties, or representations as to the accuracy or completeness therof. The presentation of this property is subject to errors, changes of price, prior sale or lease, or withdrawal without notice.