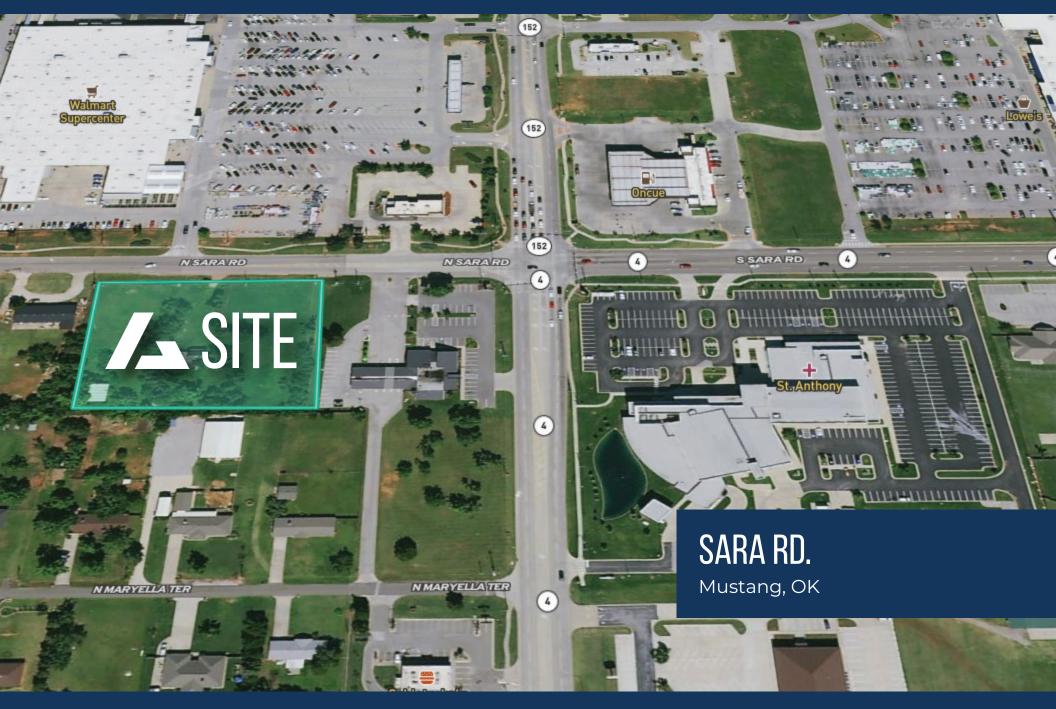

### **Property Overview**

- Located in high growth market of Mustang
- Conveniently located across from Wal-Mart power center
- $\cdot$  QSR pad on south of development

Demographics

Legal notice: The information herein was obtained from sources deemed reliable; hoewever, Ashton Gray LLC makes no gaurentees, warranties, or representations as to the accuracy or completeness therof. The presentation of this property is subject to errors, changes of price, prior sale or lease, or withdrawal without notice.