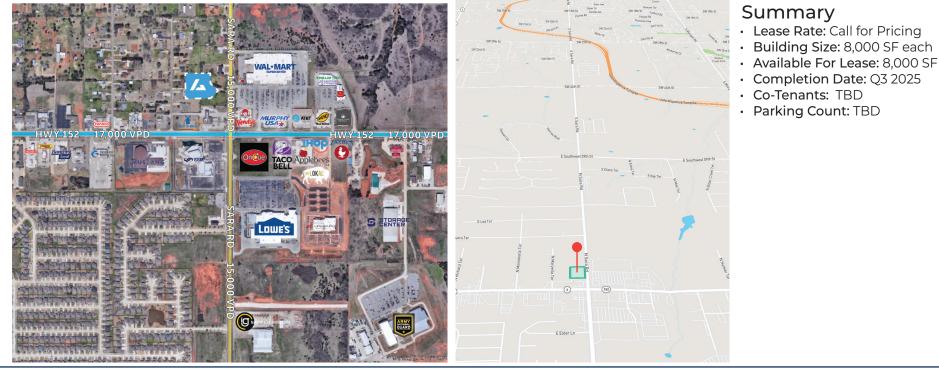

### **Property Overview**

- Located in high growth market of Mustang
- Conveniently located across from Wal-Mart power center
- $\cdot$  QSR pad on south of development

Demographics

Legal notice: The information herein was obtained from sources deemed reliable; hoewever, Ashton Gray LLC makes no gaurentees, warranties, or representations as to the accuracy or completeness therof. The presentation of this property is subject to errors, changes of price, prior sale or lease, or withdrawal without notice.