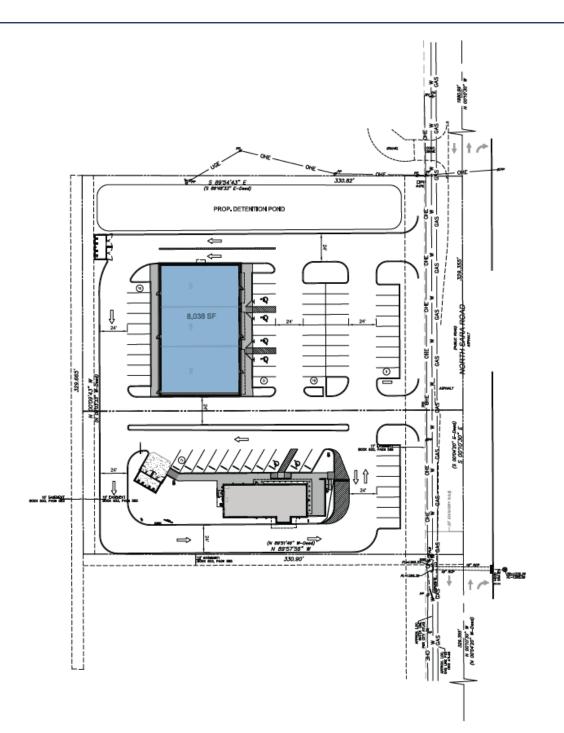

### **Property Overview**

- Located in high growth market of Mustang
- Conveniently located across from Wal-Mart power center
- $\cdot$  QSR pad on south of development

Demographics

Legal notice: The information herein was obtained from sources deemed reliable; hoewever, Ashton Gray LLC makes no gaurentees, warranties, or representations as to the accuracy or completeness therof. The presentation of this property is subject to errors, changes of price, prior sale or lease, or withdrawal without notice.