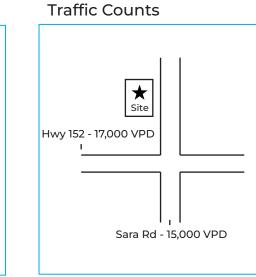

### **Property Overview**

- Located in high growth market of Mustang
- Conveniently located across from Wal-Mart power center
- $\cdot$  QSR pad on south of development

Demographics

Legal notice: The information herein was obtained from sources deemed reliable; hoewever, Ashton Gray LLC makes no gaurentees, warranties, or representations as to the accuracy or completeness therof. The presentation of this property is subject to errors, changes of price, prior sale or lease, or withdrawal without notice.