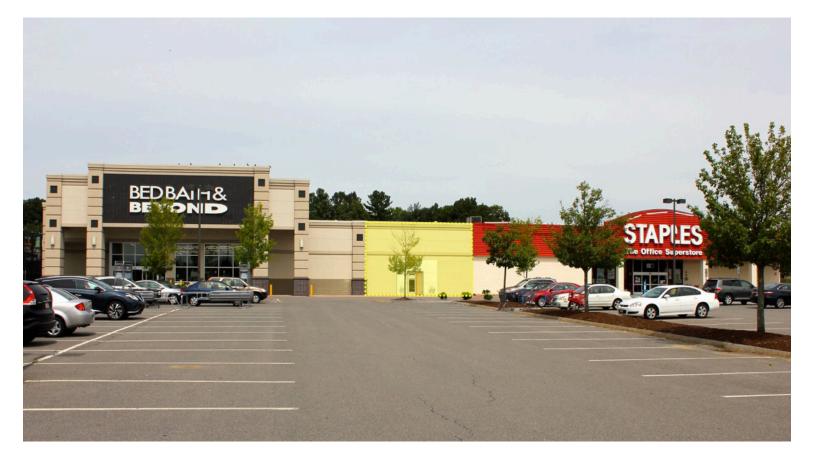

### PROPERTY OVERVIEW

The shopping center is located directly on Plaistow Road (Route 125) just 1 mile from the Massachusetts border and 2 miles from Interstate 495. The center offers signalized turning access from Route 125. Plaistow Road is a bustling retail corridor with a wide array of national and regional tenants that appeals to New Hampshire residents while also attracting Massachusetts customers to enjoy tax savings on purchases. The available space is located in between Bed Bath & Beyond and Staples with neighboring tenants including Home Depot, Walmart, Cosmo Prof, Hallmark and more.