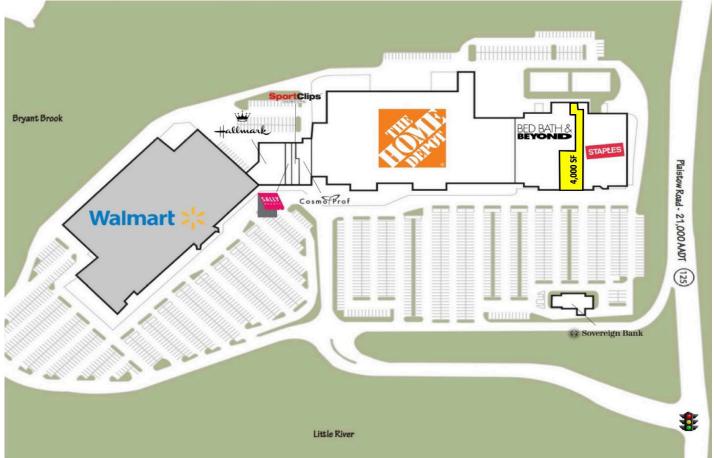

### PROPERTY OVERVIEW

The shopping center is located directly on Plaistow Road (Route 125) just 1 mile from the Massachusetts border and 2 miles from Interstate 495. The center offers signalized turning access from Route 125. Plaistow Road is a bustling retail corridor with a wide array of national and regional tenants that appeals to New Hampshire residents while also attracting Massachusetts customers to enjoy tax savings on purchases. The available space is located in between Bed Bath & Beyond and Staples with neighboring tenants including Home Depot, Walmart, Cosmo Prof, Hallmark and more.

#### SITE PLAN