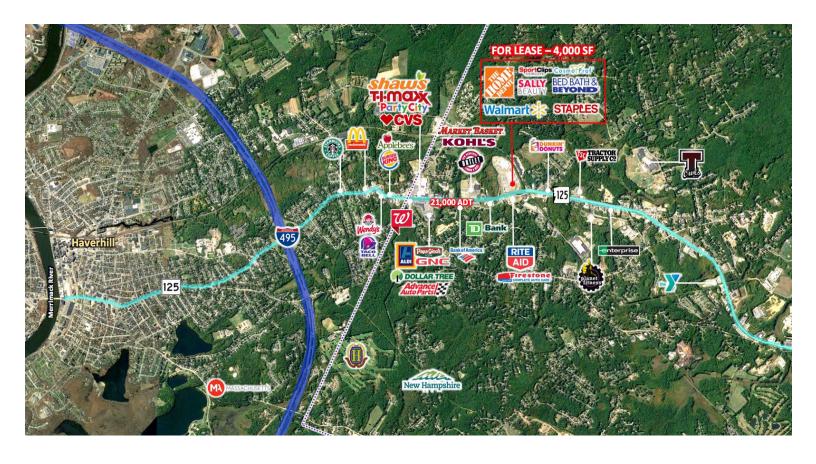

### PROPERTY OVERVIEW

The shopping center is located directly on Plaistow Road (Route 125) just 1 mile from the Massachusetts border and 2 miles from Interstate 495. The center offers signalized turning access from Route 125. Plaistow Road is a bustling retail corridor with a wide array of national and regional tenants that appeals to New Hampshire residents while also attracting Massachusetts customers to enjoy tax savings on purchases. The available space is located in between Bed Bath & Beyond and Staples with neighboring tenants including Home Depot, Walmart, Cosmo Prof, Hallmark and more.

AVERAGE DAILY TRAFFIC (ADT)

ROUTE 125 - PLAISTOW ROAD
21,000 ADT

LOCATION SNAPSHOT

POPULATION (5 mi): 89,560

AVERAGE HOUSE HOLD INCOME (1 mi): \$95,902

MEDIAN HOUSEHOLD INCOME (1 mi): \$77.761