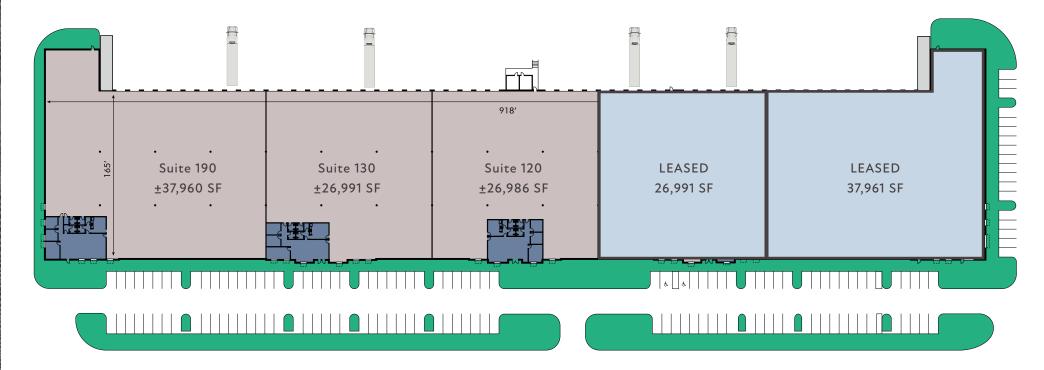

# Building 1

|                | SUITE 190                 | SUITE 130         | SUITE 120        |
|----------------|---------------------------|-------------------|------------------|
| Total SF       | ±37,960 SF                | ±26,991 SF        | ±26,986 SF       |
| Warehouse SF   | ±35,416 SF                | ±24,711 SF        | ±24,745 SF       |
| Office SF      | ±2,544 SF                 | ±2,280 SF         | ±2,241 SF        |
| Clear Height   | 32'                       | 32'               | 32'              |
| Loading        | 11 dock positions, 1 ramp | 12 dock positions | 9 dock positions |
| Car Parking    | 1.02/1,000                | 1.02/1,000        | 1.02/1,000       |
| Building Depth | 165'                      | 165'              | 165'             |
| Available      | Immediately               | Immediately       | Immediately      |
| Lease Rate     | Call for Pricing          | Call for Pricing  | Call for Pricing |