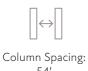

## Property Highlights

Total SF: 505,440

Lighting: LED

Clear Height: 32'

Parking: 492 spaces

Loading: Bldgs 1-3 Rear loading Bldg 4 Front loading

Acreage: 28.31

Ironwood Commerce Center is the newest industrial park in the Central Dade submarket of Miami. Ironwood Commerce Center includes four buildings, totaling 505,440 SF.

# Building 1

|                | SUITE 190                 | SUITE 130         | SUITE 120        |
|----------------|---------------------------|-------------------|------------------|
| Total SF       | ±37,960 SF                | ±26,991 SF        | ±26,986 SF       |
| Warehouse SF   | ±35,416 SF                | ±24,711 SF        | ±24,745 SF       |
| Office SF      | ±2,544 SF                 | ±2,280 SF         | ±2,241 SF        |
| Clear Height   | 32'                       | 32'               | 32'              |
| Loading        | 11 dock positions, 1 ramp | 12 dock positions | 9 dock positions |
| Car Parking    | 1.02/1,000                | 1.02/1,000        | 1.02/1,000       |
| Building Depth | 165'                      | 165'              | 165'             |
| Available      | Immediately               | Immediately       | Immediately      |
| Lease Rate     | Call for Pricing          | Call for Pricing  | Call for Pricing |