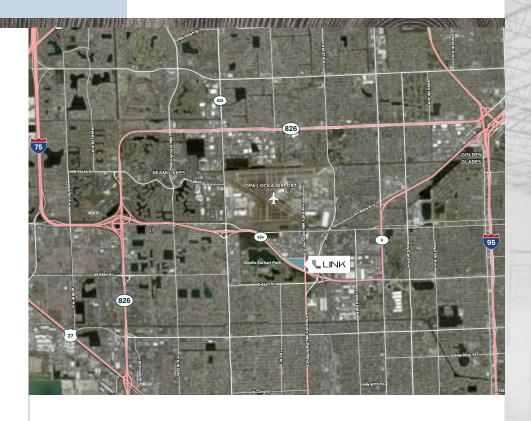

## Property Highlights

Total SF: 505,440

Lighting: LED

Clear Height: 32'

Parking: 492 spaces

Loading: Bldgs 1-3 Rear loading Bldg 4 Front loading

Acreage: 28.31

Ironwood Commerce Center is the newest industrial park in the Central Dade submarket of Miami. Ironwood Commerce Center includes four buildings, totaling 505,440 SF.