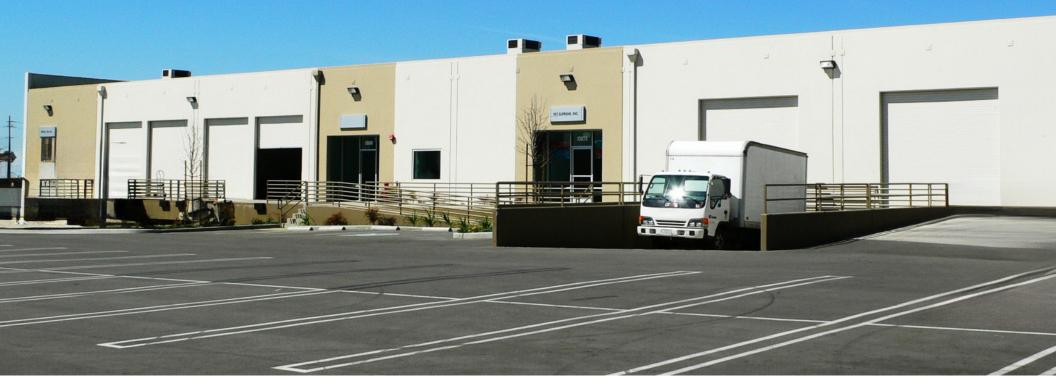

# **STATE-OF-THE-ART INDUSTRIAL UNIT** 13073 Bradley Avenue | Sylmar, CA

PET SUPREME, INC.

#### **Property Highlights**

- Rexford Industrial Center Sylmar
- Great Location in High Image Corporate Neighborhood
- 7,225 SF Warehouse
- 588 SF Office
- Lease Rate: \$1.69 MG / Op.Ex. \$0.09 PSF
- Clear Height: 15'

- 1 Dock High Door , 1 Ground Level Door
- 10 Parking Spaces / 1.28:1 Ratio
- Power: 200A, 277/480V, 3Ph, 4W
- Sprinklered
- 2 Restrooms
- Excellent Access to the 5, 118, 405, 210, and 14 Freeways