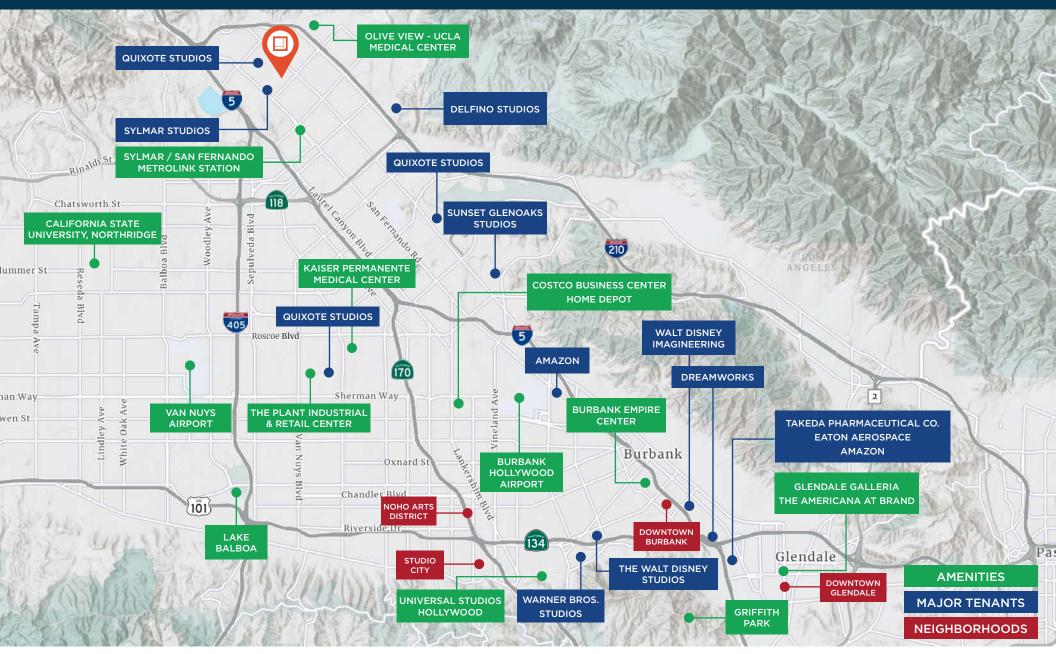

### **Property Location**

**9.8 Miles** To Van Nuys Airport **12.9 Miles** To Burbank Hollywood Airport I-5, I-210, SR-118, I-405 Immediate Access & Close Proximity