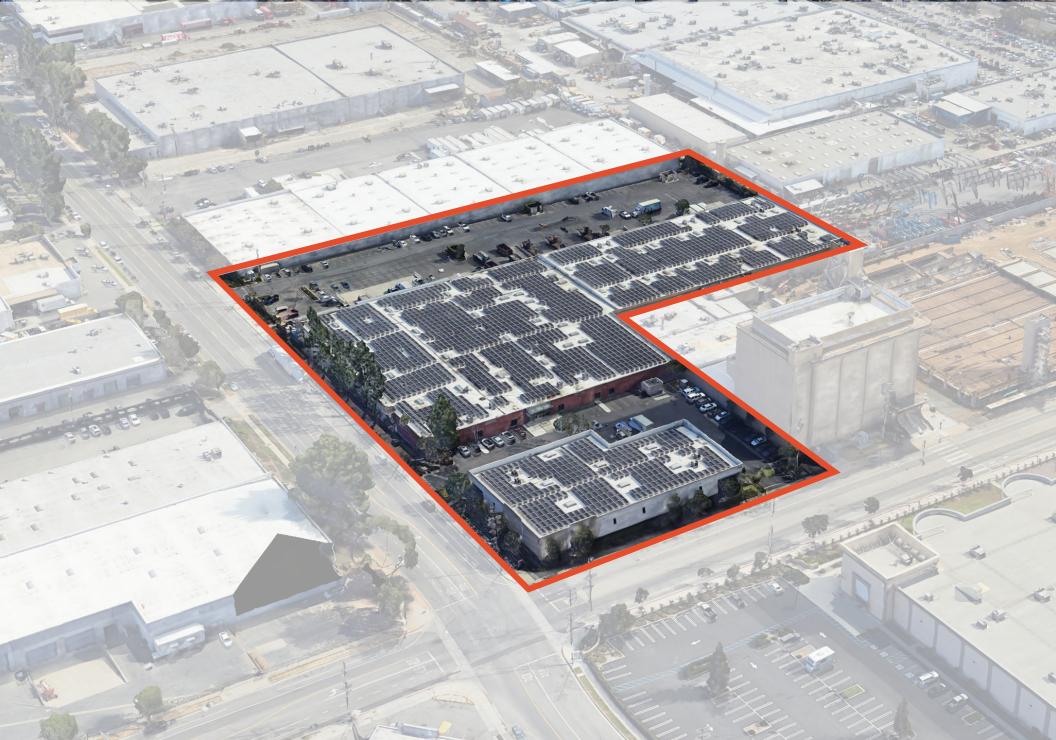

Rexford Industrial Center - Sylmar / Dock High and Ground Level Loading / Great Location in High Image Corporate Neighborhood / Easy Access to 5, 210, 118, 405, & 14 Freeways



# **STATE-OF-THE-ART INDUSTRIAL UNIT** 13073 Bradley Avenue | Sylmar, CA



PET SUPREME, INC.



## **Building Features**





#### **Property Highlights**

- Rexford Industrial Center Sylmar
- Great Location in High Image Corporate Neighborhood
- 7,225 SF Warehouse
- 588 SF Office
- Lease Rate: \$1.69 MG / Op.Ex. \$0.09 PSF
- Clear Height: 15'

- 1 Dock High Door , 1 Ground Level Door
- 10 Parking Spaces / 1.28:1 Ratio
- Power: 200A, 277/480V, 3Ph, 4W
- Sprinklered
- 2 Restrooms
- Excellent Access to the 5, 118, 405, 210, and 14 Freeways

# **Rexford Industrial Center - Sylmar**

#### 13073 Bradley Avenue









PLAN LAYOUT SUBJECT TO FIELD CONDITIONS AND MAY DIFFER FROM PLAN AS SHOWN. ALL INFORMATION PRESENTED ON THIS DRAWING IS PRESUMED TO BE ACCURATE, HOWEVER TENANT SHOULD VERIFY PERTINENT INFORMATION PRIOR TO COMMITTING TO A LEASE. ANY FURNITURE OR APPLIANCES SHOWN ON PLAN ARE FOR CONCEPT ONLY AND WILL BE TENANT PROVIDED.

13073 Bradley Avenue

### **Property Location**





**9.8 Miles** To Van Nuys Airport **12.9 Miles** To Burbank Hollywood Airport I-5, I-210, SR-118, I-405 Immediate Access & Close Proximity

# Rexford Industrial

## **Leasing Contacts**

MATT DIERCKMAN Executive Vice President 818.334.1870 matt.dierckman@colliers.com LIC # 01301723

GREG GERACI Executive Vice President 818.334.1844 greg.geraci@colliers.com LIC # 01004871

KEVIN CARROLL Senior Associate 818.334.1892 k