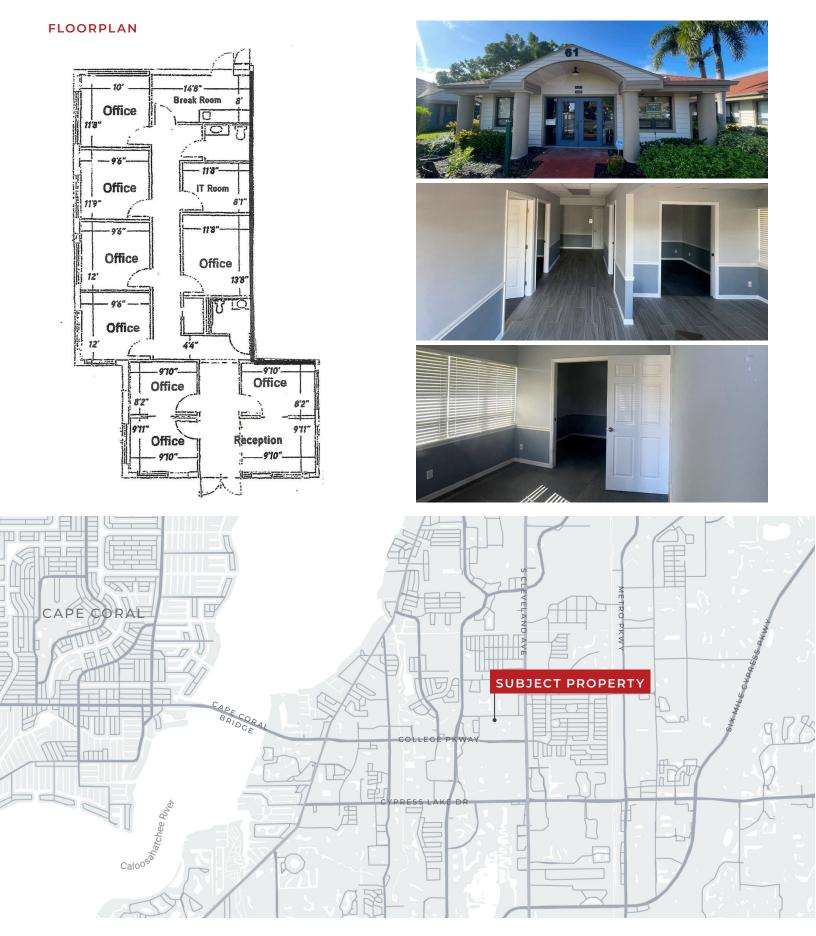

## Versatile Office Space in Prime Location

Located in World Plaza, this versatile unit offers a professional setting ideal for general office use and medical practices. The floor plan features 8 private offices, a reception area, a break room, and a dedicated IT room.

#### **PROPERTY DETAILS**

| DATE AVAILABLE  | Immediately |
|-----------------|-------------|
| AVAILABLE SPACE | 1,726 SF    |
| BASE RENT       | \$18.50/NNN |
| САМ             | \$5.25      |
| ZONING          | CPD (LCO)   |
| YEAR BUILT      | 2000        |