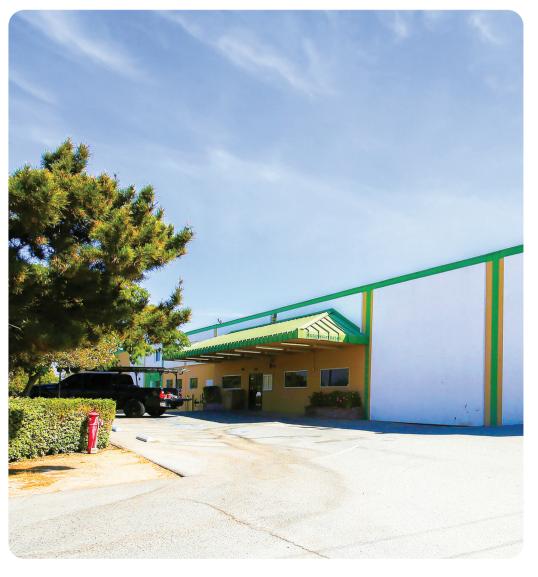

# Riverside

Facility Map

www.cubework.com 800.338.6369

- © 5950 Wilderness Ave., Riverside, CA 92504
- **&** 800-338-6369

### **Building Highlights**

Cubework is the nation's premier short-or-long term warehouse provider, we specialize in offering expensive commercial storage, office solutions, and commercial parking without the need for long-term leases. Expand and downsize and never pay for more than what you need.

### **Property Features**

| RBA             | 48,706 Square Feet        |
|-----------------|---------------------------|
| Site            | 2.33 Acres                |
| Clear Height    | 16'                       |
| Loading Docks   | 1 ext                     |
| HVAC            | Yes                       |
| Fire Protection | Yes                       |
| Access          | 24/7, Turnkey             |
| Warehouse       | 300 - 46,706 SF Divisible |
| Private Office  | 300 - 2,000 SF Divisible  |