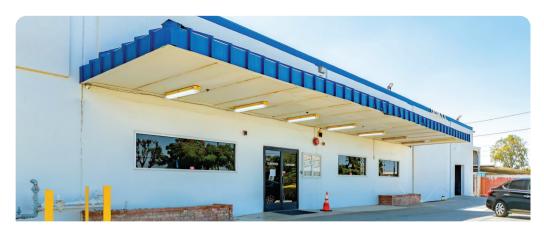

# Riverside

Facility Map

www.cubework.com 800.338.6369

- © 5950 Wilderness Ave., Riverside, CA 92504
- **&** 800-338-6369

### **Building Highlights**

Cubework is the nation's premier short-or-long term warehouse provider, we specialize in offering expensive commercial storage, office solutions, and commercial parking without the need for long-term leases. Expand and downsize and never pay for more than what you need.

### **Property Features**

| RBA             | 48,706 Square Feet        |
|-----------------|---------------------------|
| Site            | 2.33 Acres                |
| Clear Height    | 16'                       |
| Loading Docks   | 1 ext                     |
| HVAC            | Yes                       |
| Fire Protection | Yes                       |
| Access          | 24/7, Turnkey             |
| Warehouse       | 300 - 46,706 SF Divisible |
| Private Office  | 300 - 2,000 SF Divisible  |