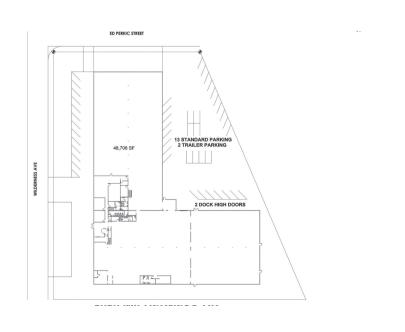

# Riverside

Facility Map

www.cubework.com 800.338.6369

- © 5950 Wilderness Ave., Riverside, CA 92504
- **&** 800-338-6369

### **Property Features**

| RBA             | 48,706 Square Feet        |
|-----------------|---------------------------|
| Site            | 2.33 Acres                |
| Clear Height    | 16'                       |
| Loading Docks   | 1 ext                     |
| HVAC            | Yes                       |
| Fire Protection | Yes                       |
| Access          | 24/7, Turnkey             |
| Warehouse       | 300 - 46,706 SF Divisible |
| Private Office  | 300 - 2,000 SF Divisible  |