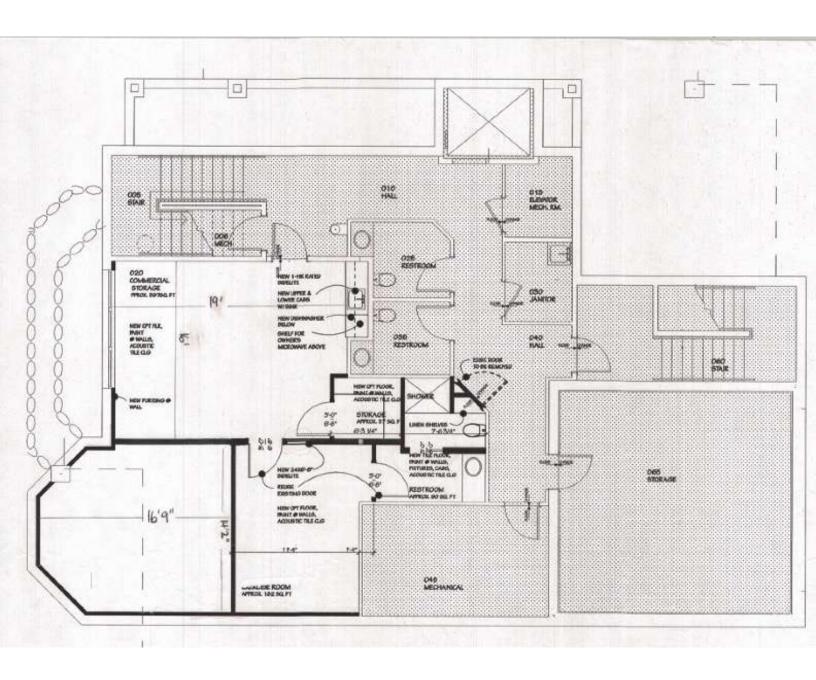

kitchenette
- Private bathroom with shower
- Elevator, plus a front and back staircase
- Parking: 1 designated parking stall with abundant offstreet available
- Area amenities include restaurants, parks, golf courses, retail, city hall, library, shopping, and financial services just minutes away

Condo Unit For Sale: 1,085 sfSale Price: \$300,000.00

• Association Dues: \$222.00 per month

• 2024 Tax: \$5,192.80

#### Available For Lease:

Suite 50: 1,085 sf
Lease Rate: \$22.00 psf
2024 Tax/CAM: \$7.25 psf





NANCY FLICEK 952.992.0093 nancy@christiansonandco.com EMILY MASSIE 612.750.6480 emily@christiansonandco.com

This information is accurate as of the date of printing and is subject to change without notice. All information is deemed accurate, but cannot be guaranteed.

# Space Plan



## **Interior Photos**









This information is accurate as of the date of printing and is subject to change without notice. All information is deemed accurate, but cannot be guaranteed.

### Map



### **Aerial**



This information is accurate as of the date of printing and is subject to change without notice. All information is deemed accurate, but cannot be guaranteed.