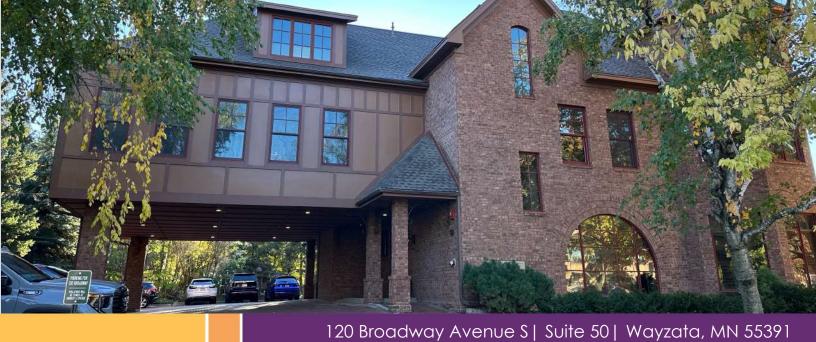

### Office Condo For Sale or Lease

### Highlights and Features:

- Rare office condominium in downtown Wayzata
- 2 blocks from the shores of Lake Minnetonka
- Year Built: 2004
- PID: 06-117-22-13-0113
- · County: Hennepin
- 12 miles west of Downtown Minneapolis
- Distance to MSP airport: 24 miles
- Well maintained property
- · Professional image building
- The unit consists of 2 executive offices, an open work area, copy room, and kitchenette
- Private bathroom with shower
- Elevator, plus a front and back staircase
- Parking: 1 designated parking stall with abundant offstreet available
- Area amenities include restaurants, parks, golf courses, retail, city hall, library, shopping, and financial services just minutes away