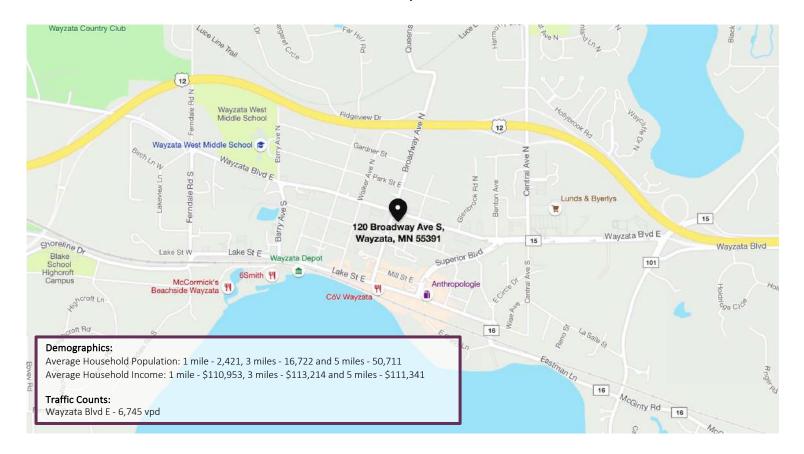

golf courses, retail, city hall, library, shopping, and financial services just minutes away

Condo Unit For Sale: 1,085 sfSale Price: \$300,000.00

• Association Dues: \$222.00 per month

• 2024 Tax: \$5,192.80

#### Available For Lease:

Suite 50: 1,085 sf
Lease Rate: \$22.00 psf
2024 Tax/CAM: \$7.25 psf





NANCY FLICEK 952.992.0093 nancy@christiansonandco.com EMILY MASSIE 612.750.6480 emily@christiansonandco.com

This information is accurate as of the date of printing and is subject to change without notice. All information is deemed accurate, but cannot be guaranteed.

# Space Plan



## **Interior Photos**









This information is accurate as of the date of printing and is subject to change without notice. All information is deemed accurate, but cannot be guaranteed.

### Map



### **Aerial**



This information is accurate as of the date of printing and is subject to change without notice. All information is deemed accurate, but cannot be guaranteed.