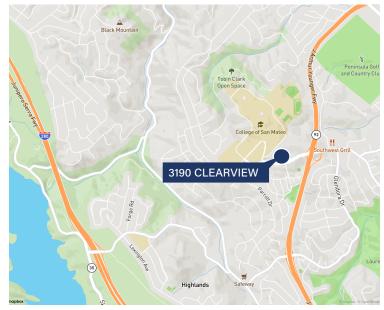

# Prominent Office Available NowFor LeasePrice Reduced!



## 3190 Clearview Way, Suite 200 San Mateo, California

## **Property Highlights**

- ±1,158 Rentable Square Feet
- 3 Private Offices
- 1 Conference Room
- Ample Parking
- Excellent Location
  - \* Right off Hwy 92, between Hwys 101 and 280
- Adjacent to old Visa campus
- · Neighborhood shopping center within walking distance
- Price Reduced: \$3.03/SF Modified Gross
- 3 Months Free for a 2+ Year Lease
- \$2/SF Brokerage Procuring Fee





## **Contact Us**

#### **Robert McSweeney**

Senior Vice President +1 650 577 2928 bob.mcsweeney@cbre.com Lic. 00934240 Matt Murray Associate +1 650 577 2934 matt.murray@cbre.com Lic. 02083830

© 2024 CBRE, Inc. All rights reserved. This information has been obtained from sources believed reliable but has not been verified for accuracy or completeness. CBRE, Inc. makes no guarantee, representation or warranty and accepts no responsibility or liability as to the accuracy, completeness, or reliability of the information contained herein. You should conduct a careful, independent investigation of the property and verify all information. Any reliance on this information is solely at your own risk. CBRE and the CBRE logo are service marks of CBRE, Inc. All other marks displayed on this docum