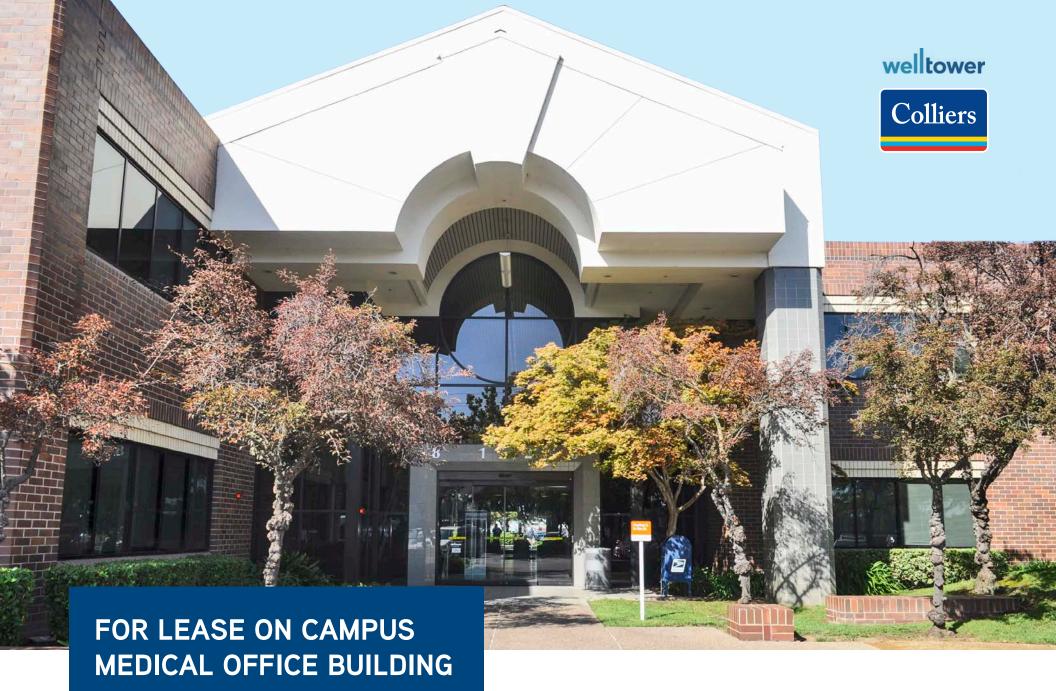

8120 TIMBERLAKE WAY SACRAMENTO, CA

SPACE AVAILABLE SUITE 210B > ±1,038 SF CURT ALLEN
Associate Vice President
+1 916 563 3082
License #0195936
curt.allen@colliers.com

## PROPERTY HIGHLIGHTS

- Located directly across from the Methodist Hospital of Sacramento, a 281-bed general medical and surgical hospital operated by Dignity Health
- > Convenient access to highway 99
- > Existing medical office build-out
- > Ample on-site free parking
- > Property manager on-site
- > ±46,000 SF medical office building
- > ±3,115 RSF available