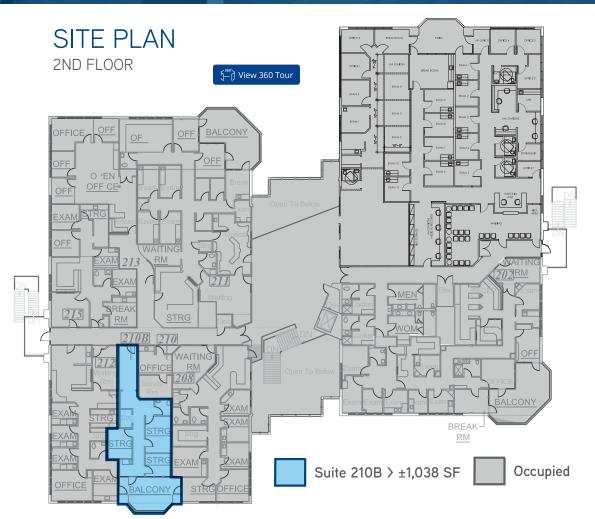

8120 TIMBERLAKE WAY SACRAMENTO, CA

SPACE AVAILABLE SUITE 210B > ±1,038 SF CURT ALLEN
Associate Vice President
+1 916 563 3082
License #0195936
curt.allen@colliers.com

## LEASE RATE

Suite 210B:

\$2.45 per SF full service excluding in-suite janitorial.

3 exam rooms (no sink)
1 physician office
Kitchenette and break area with access to outdoor balcony