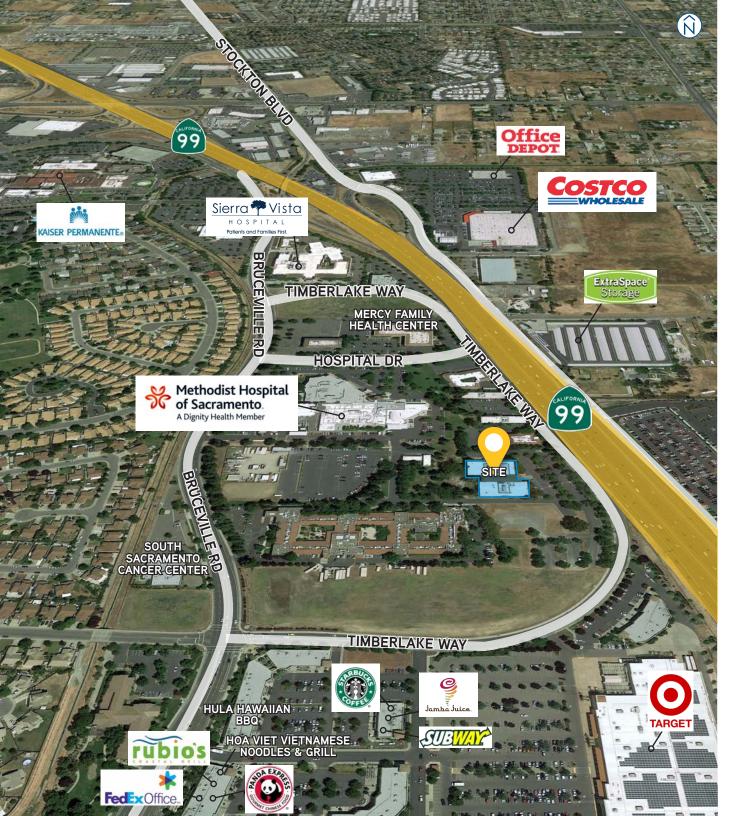

## PROPERTY HIGHLIGHTS

- Located directly across from the Methodist Hospital of Sacramento, a 281-bed general medical and surgical hospital operated by Dignity Health
- > Convenient access to highway 99
- > Existing medical office build-out
- > Ample on-site free parking
- > Property manager on-site
- > ±46,000 SF medical office building
- > ±3,115 RSF available