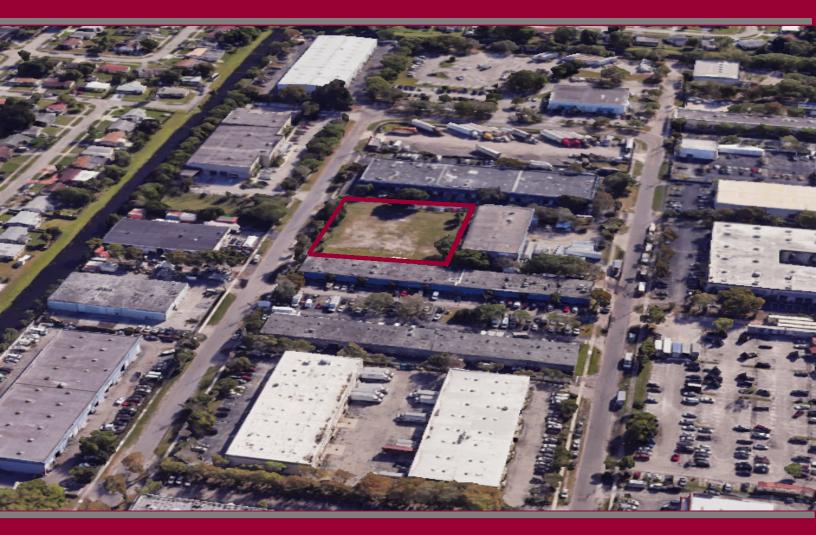

# 0.92 ACRES OF INDUSTRIAL LAND AVAILABLE FOR SALE

### 3550 NW 16th Street

#### **Property Highlights**

3550 NW 16th Street is situated in the Fort Lauderdale Sub-market with close proximity to Fort Lauderdale International Airport, Port Everglades, and major highways. Comprised of 0.92 Acres of industrial land.

Total Size: 0.92 Acres (39,846 SF)

Parcel ID: 494231240042

Zoned: Zoned Light Industrial (IL)

Asking Price: \$1,900,000.00