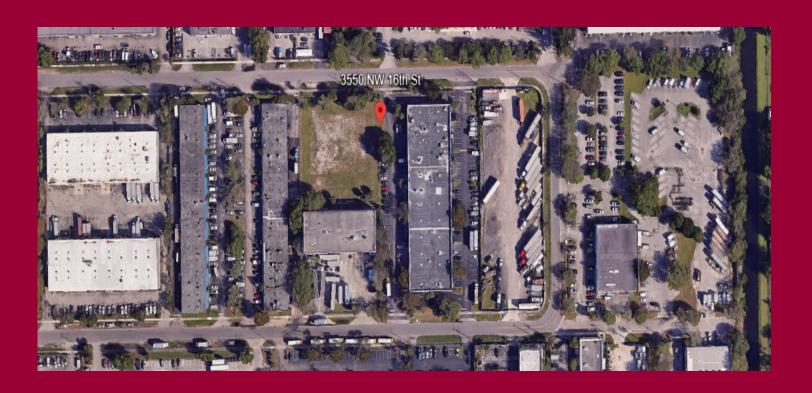

### 3550 NW 16th Street

#### **Property Highlights**

3550 NW 16th Street is situated in the Fort Lauderdale Sub-market with close proximity to Fort Lauderdale International Airport, Port Everglades, and major highways. Comprised of 0.92 Acres of industrial land.

Total Size: 0.92 Acres (39,846 SF)

Parcel ID: 494231240042

Zoned: Zoned Light Industrial (IL)

Asking Price: \$1,900,000.00