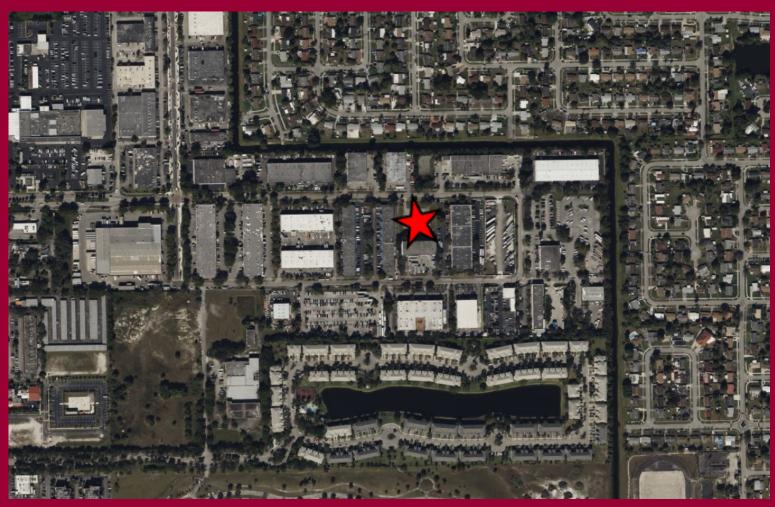

## 3550 NW 16th Street

Area Map

#### Distance To:

- > FL Turnpike......5.6 Miles
- > I-95......7.9 Miles
- > 1-595......6.2 Miles
- Ft. Lauderdale Int. Airport......10.0 Miles
- Port Everglades......9.8 Miles