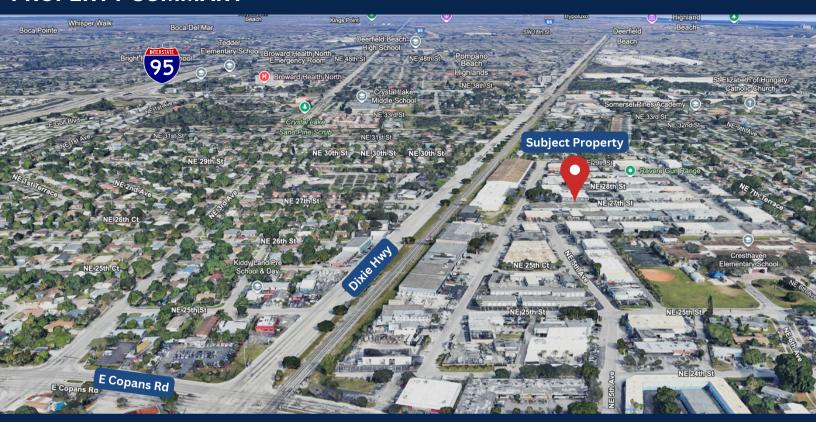

# Industrial | For Sale East Coast Industrial Park

**461 - 481 NE 27 STREET** Pompano Beach, FL 33064

8,000 SF Office/Warehouse building for sale

# Alan Riddle Commercial Real Estate Broker cell (561) 654-5237 call or text info@riddle-co.com www.Riddle-co.com



#### **PROPERTY SUMMARY**



#### **SUMMARY**

• **SALE PRICE**: \$2,775,192

• BUILDING SIZE: 8,000 SF

• LOT SIZE: 0.24 ACRES

• **ZONING:** |-1

• **APN:** 4842 24 27 0490

#### **PROPERTY HIGHLIGHTS**

- Zoning: Permitted for automotive repair and paint.
- Building Layout: Two bays, one 2,000 SF and another 6,000 SF.
- Ceiling Clearance: 11'-4" clear height.

- Office Space: 900 SF, fully airconditioned for comfort.Loading Features: Five (5) grade-level overhead doors for easy access.
- Electrical Setup: Equipped with 400 Amps (3-Phase) and 600 Amps (Single-Phase).
- Existing Equipment: Includes a highcapacity industrial air compressor with air lines running throughout.
- Recent Improvements:
- 1. Brand-new roof installation.
- 2. Updated exterior with fresh stucco, paint, and modernized doors.
- 3. Spray Booth: