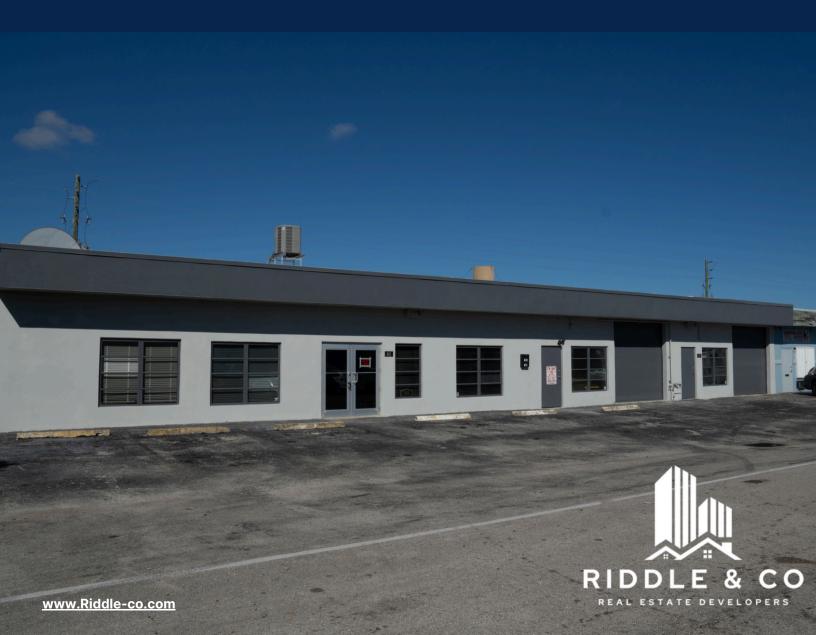

# Industrial | For Sale East Coast Industrial Park

**461 - 481 NE 27 STREET** Pompano Beach, FL 33064

8,000 SF Office/Warehouse building for sale

#### **PROPERTY HIGHLIGHTS**

- Zoning: Permitted for automotive repair and paint.
- Building Layout: Two bays, one 2,000 SF and another 6,000 SF.
- Ceiling Clearance: 11'-4" clear height.

- Office Space: 900 SF, fully airconditioned for comfort.Loading Features: Five (5) grade-level overhead doors for easy access.
- Electrical Setup: Equipped with 400 Amps (3-Phase) and 600 Amps (Single-Phase).
- Existing Equipment: Includes a highcapacity industrial air compressor with air lines running throughout.
- Recent Improvements:
- 1. Brand-new roof installation.
- 2. Updated exterior with fresh stucco, paint, and modernized doors.
- 3. Spray Booth: Comes with an approved spray booth ready for use.
- 4. Restrooms: Four (4) bathrooms. available.