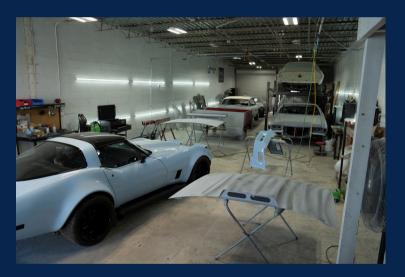

HTS**

- Zoning: Permitted for automotive repair and paint.
- Building Layout: Two bays, one 2,000 SF and another 6,000 SF.
- Ceiling Clearance: 11'-4" clear height.

- Office Space: 900 SF, fully airconditioned for comfort.Loading Features: Five (5) grade-level overhead doors for easy access.
- Electrical Setup: Equipped with 400 Amps (3-Phase) and 600 Amps (Single-Phase).
- Existing Equipment: Includes a highcapacity industrial air compressor with air lines running throughout.
- Recent Improvements:
- 1. Brand-new roof installation.
- 2. Updated exterior with fresh stucco, paint, and modernized doors.
- 3. Spray Booth: Comes with an approved spray booth ready for use.
- 4. Restrooms: Four (4) bathrooms. available.



## **ADITIONAL PHOTOS**















### **ADITIONAL PHOTOS**









#### **CONTACT:**

Alan Riddle | Commercial Real Estate Broker cell (561) 654-5237 call or text info@riddle-co.com