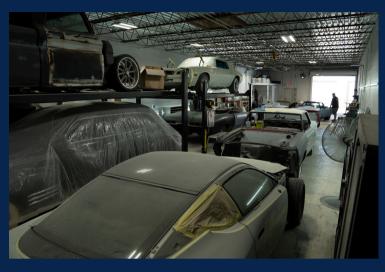

#### **PROPERTY HIGHLIGHTS**

- Zoning: Permitted for automotive repair and paint.
- Building Layout: Two bays, one 2,000 SF and another 6,000 SF.
- Ceiling Clearance: 11'-4" clear height.

- Office Space: 900 SF, fully airconditioned for comfort.Loading Features: Five (5) grade-level overhead doors for easy access.
- Electrical Setup: Equipped with 400 Amps (3-Phase) and 600 Amps (Single-Phase).
- Existing Equipment: Includes a highcapacity industrial air compressor with air lines running throughout.
- Recent Improvements:
- 1. Brand-new roof installation.
- 2. Updated exterior with fresh stucco, paint, and modernized doors.
- 3. Spray Booth: Comes with an approved spray booth ready for use.
- 4. Restrooms: Four (4) bathrooms. available.

### **ADITIONAL PHOTOS**