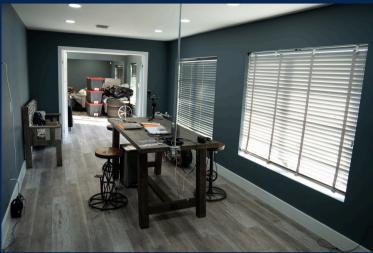

#### **PROPERTY HIGHLIGHTS**

- Zoning: Permitted for automotive repair and paint.
- Building Layout: Two bays, one 2,000 SF and another 6,000 SF.
- Ceiling Clearance: 11'-4" clear height.

- Office Space: 900 SF, fully airconditioned for comfort.Loading Features: Five (5) grade-level overhead doors for easy access.
- Electrical Setup: Equipped with 400 Amps (3-Phase) and 600 Amps (Single-Phase).
- Existing Equipment: Includes a highcapacity industrial air compressor with air lines running throughout.
- Recent Improvements:
- 1. Brand-new roof installation.
- 2. Updated exterior with fresh stucco, paint, and modernized doors.
- 3. Spray Booth: Comes with an approved spray booth ready for use.
- 4. Restrooms: Four (4) bathrooms. available.