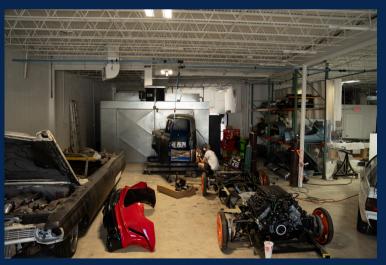

#### **PROPERTY HIGHLIGHTS**

- Zoning: Permitted for automotive repair and paint.
- Building Layout: Two bays, one 2,000 SF and another 6,000 SF.
- Ceiling Clearance: 11'-4" clear height.

- Office Space: 900 SF, fully airconditioned for comfort.Loading Features: Five (5) grade-level overhead doors for easy access.
- Electrical Setup: Equipped with 400 Amps (3-Phase) and 600 Amps (Single-Phase).
- Existing Equipment: Includes a highcapacity industrial air compressor with air lines running throughout.
- Recent Improvements:
- 1. Brand-new roof installation.
- 2. Updated exterior with fresh stucco, paint, and modernized doors.
- 3. Spray Booth: Comes with an approved spray booth ready for use.
- 4. Restrooms: Four (4) bathrooms. available.

## **ADITIONAL PHOTOS**