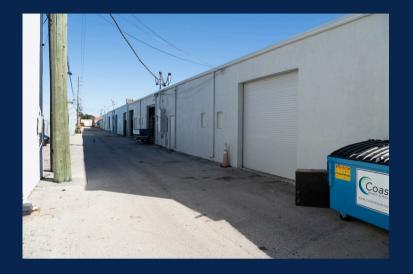

# Industrial | For Sale East Coast Industrial Park

**461 - 481 NE 27 STREET** Pompano Beach, FL 33064

8,000 SF Office/Warehouse building for sale

#### **PROPERTY HIGHLIGHTS**

- Zoning: Permitted for automotive repair and paint.
- Building Layout: Two bays, one 2,000 SF and another 6,000 SF.
- Ceiling Clearance: 11'-4" clear height.

- Office Space: 900 SF, fully airconditioned for comfort.Loading Features: Five (5) grade-level overhead doors for easy access.
- Electrical Setup: Equipped with 400 Amps (3-Phase) and 600 Amps (Single-Phase).
- Existing Equipment: Includes a highcapacity industrial air compressor with air lines running throughout.
- Recent Improvements:
- 1. Brand-new roof installation.
- 2. Updated exterior with fresh stucco, paint, and modernized doors.
- 3. Spray Booth: Comes with an approved spray booth ready for use.
- 4. Restrooms: Four (4) bathrooms. available.