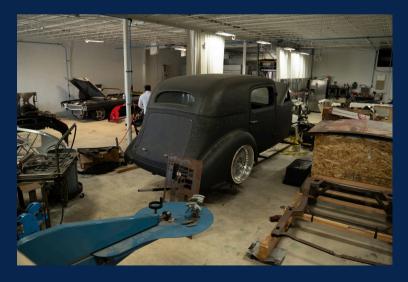

42 24 27 0490

#### **PROPERTY HIGHLIGHTS**

- Zoning: Permitted for automotive repair and paint.
- Building Layout: Two bays, one 2,000 SF and another 6,000 SF.
- Ceiling Clearance: 11'-4" clear height.

- Office Space: 900 SF, fully airconditioned for comfort.Loading Features: Five (5) grade-level overhead doors for easy access.
- Electrical Setup: Equipped with 400 Amps (3-Phase) and 600 Amps (Single-Phase).
- Existing Equipment: Includes a highcapacity industrial air compressor with air lines running throughout.
- Recent Improvements:
- 1. Brand-new roof installation.
- 2. Updated exterior with fresh stucco, paint, and modernized doors.
- 3. Spray Booth: Comes with an approved spray booth ready for use.
- 4. Restrooms: Four (4) bathrooms. available.



## **ADITIONAL PHOTOS**















### **ADITIONAL PHOTOS**









#### **CONTACT:**

Alan Riddle | Commercial Real Estate Broker cell (561) 654-5237 call or text info@riddle-co.com