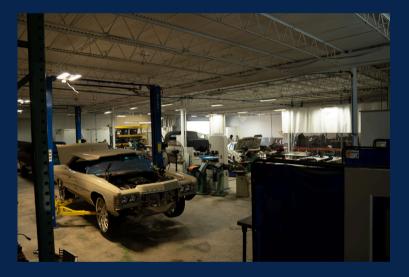

* 4842 24 27 0490

#### **PROPERTY HIGHLIGHTS**

- Zoning: Permitted for automotive repair and paint.
- Building Layout: Two bays, one 2,000 SF and another 6,000 SF.
- Ceiling Clearance: 11'-4" clear height.

- Office Space: 900 SF, fully airconditioned for comfort.Loading Features: Five (5) grade-level overhead doors for easy access.
- Electrical Setup: Equipped with 400 Amps (3-Phase) and 600 Amps (Single-Phase).
- Existing Equipment: Includes a highcapacity industrial air compressor with air lines running throughout.
- Recent Improvements:
- 1. Brand-new roof installation.
- 2. Updated exterior with fresh stucco, paint, and modernized doors.
- 3. Spray Booth: Comes with an approved spray booth ready for use.
- 4. Restrooms: Four (4) bathrooms. available.



## **ADITIONAL PHOTOS**















### **ADITIONAL PHOTOS**









#### **CONTACT:**

Alan Riddle | Commercial Real Estate Broker cell (561) 654-5237 call or text info@riddle-co.com