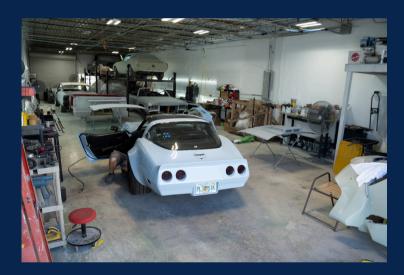

IGHTS**

- Zoning: Permitted for automotive repair and paint.
- Building Layout: Two bays, one 2,000 SF and another 6,000 SF.
- Ceiling Clearance: 11'-4" clear height.

- Office Space: 900 SF, fully airconditioned for comfort.Loading Features: Five (5) grade-level overhead doors for easy access.
- Electrical Setup: Equipped with 400 Amps (3-Phase) and 600 Amps (Single-Phase).
- Existing Equipment: Includes a highcapacity industrial air compressor with air lines running throughout.
- Recent Improvements:
- 1. Brand-new roof installation.
- 2. Updated exterior with fresh stucco, paint, and modernized doors.
- 3. Spray Booth: Comes with an approved spray booth ready for use.
- 4. Restrooms: Four (4) bathrooms. available.



## **ADITIONAL PHOTOS**















### **ADITIONAL PHOTOS**









#### **CONTACT:**

Alan Riddle | Commercial Real Estate Broker cell (561) 654-5237 call or text info@riddle-co.com