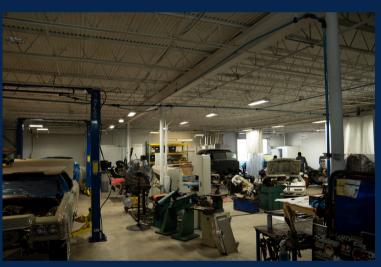

4842 24 27 0490

#### **PROPERTY HIGHLIGHTS**

- Zoning: Permitted for automotive repair and paint.
- Building Layout: Two bays, one 2,000 SF and another 6,000 SF.
- Ceiling Clearance: 11'-4" clear height.

- Office Space: 900 SF, fully airconditioned for comfort.Loading Features: Five (5) grade-level overhead doors for easy access.
- Electrical Setup: Equipped with 400 Amps (3-Phase) and 600 Amps (Single-Phase).
- Existing Equipment: Includes a highcapacity industrial air compressor with air lines running throughout.
- Recent Improvements:
- 1. Brand-new roof installation.
- 2. Updated exterior with fresh stucco, paint, and modernized doors.
- 3. Spray Booth: Comes with an approved spray booth ready for use.
- 4. Restrooms: Four (4) bathrooms. available.



## **ADITIONAL PHOTOS**















### **ADITIONAL PHOTOS**









#### **CONTACT:**

Alan Riddle | Commercial Real Estate Broker cell (561) 654-5237 call or text info@riddle-co.com