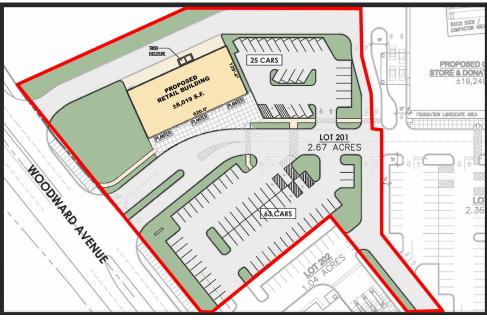

## CONCEPTUAL PLAN WITH RETAIL BLDG

#### LOT 201 - 2.67 Acres

Approved for retail space with possible drive-thru capability

LOT 206 - 1.54 Acres included