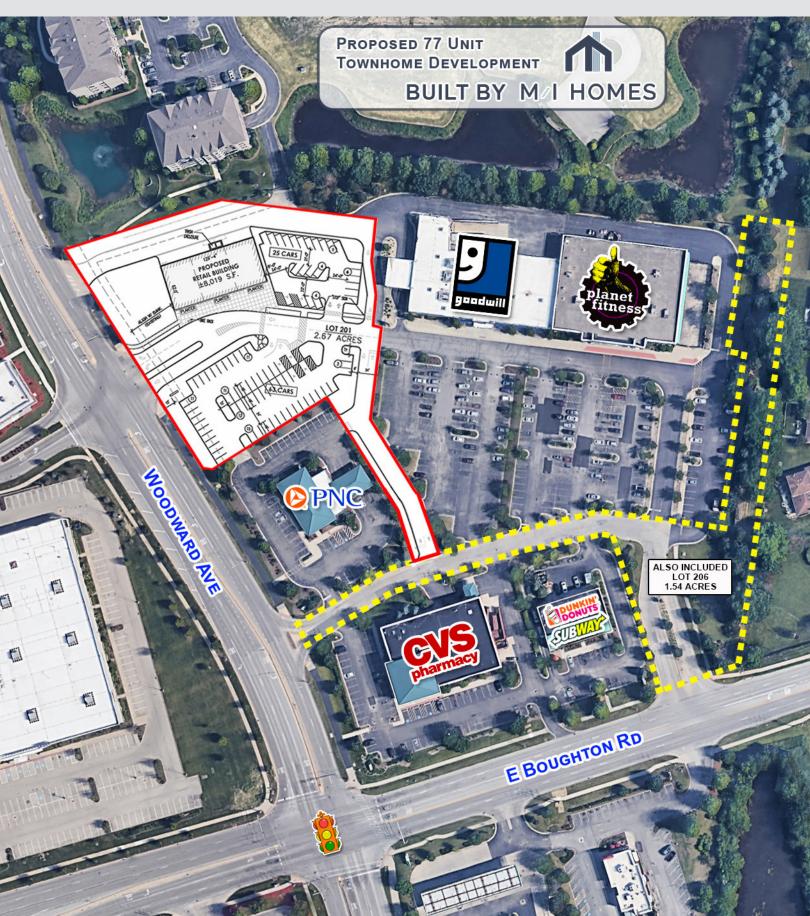

# SITE AERIAL

CONTACT Information RANDY KOTWICA 630.572.5613 rkotwica@edgemarkllc.com MATT SMETANA 630.572.5632 msmetana@edgemarklic.com

#### PROPERTY HIGHLIGHTS

- Just east of Bolingbrook Promenade a 750,000 square foot open air regional mall and I-355.
- This site is fully improved including landscaping, retention, lighting, parking and sidewalks.
- Great demographics and located in a hot retail corridor in DuPage County.
- Proposed development just north of the property that includes 77 townhomes built by M/I Homes.
  M/I HOMES

#### LOT 201 - 2.67 Acres

Approved for retail space with possible drive-thru capability

LOT 206 - 1.54 Acres included