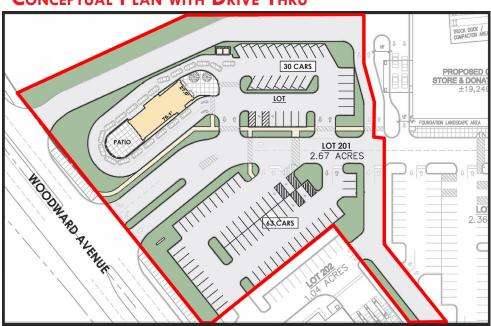

## CONCEPTUAL PLAN WITH DRIVE THRU

#### LOT 201 - 2.67 Acres

Approved for retail space with possible drive-thru capability

LOT 206 - 1.54 Acres included