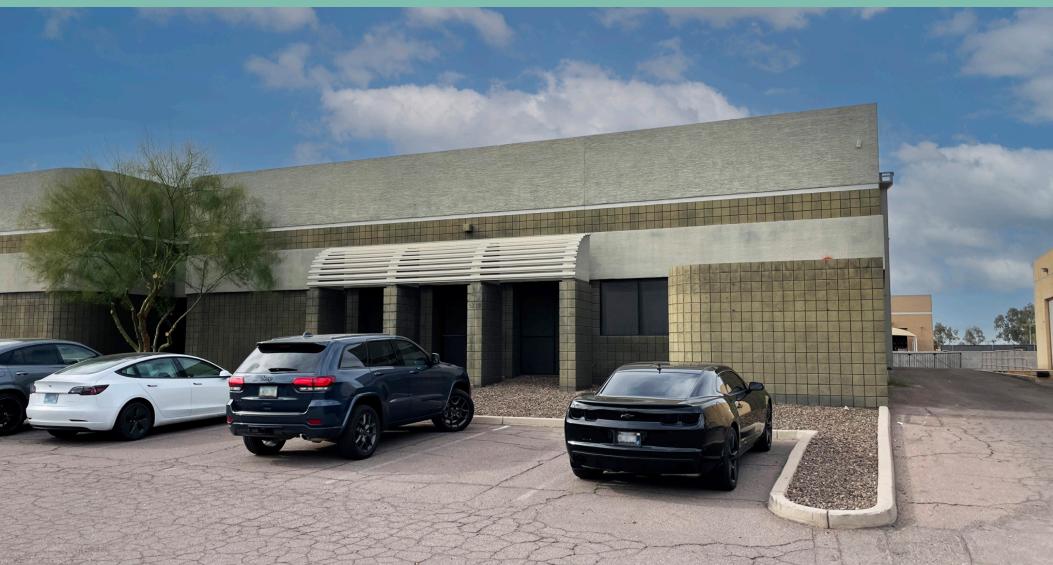

### 5238 S 31st Place, Ste 1 Phoenix, AZ

**NEW REDUCED LEASE RATE - \$0.95/SF INDUSTRIAL GROSS** 

5238 S 31st Place Suite 1

Phoenix, AZ

## **Property Features**

- + ±6,475 SF Office/Warehouse Suite with ±375 SF office
- + 16' Clear Height
- + Clear Span Warehouse
- + Ideal for dead storage
- + Secured Fenced Yard
- + Evap Cooled Warehouse

- + Heavily Insulated Warehouse
- + Located ±1.5 miles from 32nd Street & I-10 full diamond interchange
- + One (1) Common Truckwell
- + One (1) G/L Door
- + 100% Sprinklered
- + \$0.95 PSF Industrial Gross