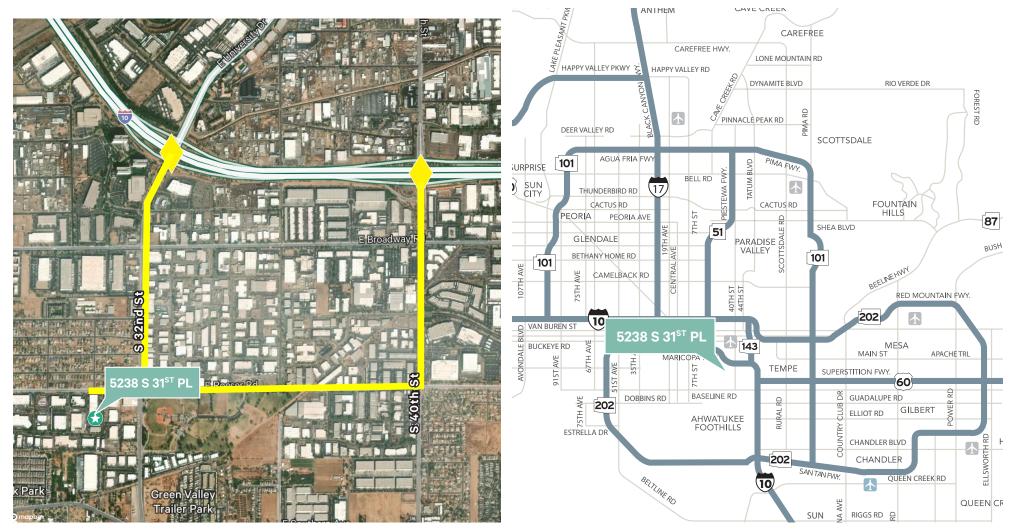

# Map

5238 S 31st Place Suite 1 Phoenix, AZ

- + Heavily Insulated Warehouse
- + Located ±1.5 miles from 32nd Street & I-10 full diamond interchange
- + One (1) Common Truckwell
- + One (1) G/L Door
- + 100% Sprinklered
- + \$0.95 PSF Industrial Gross