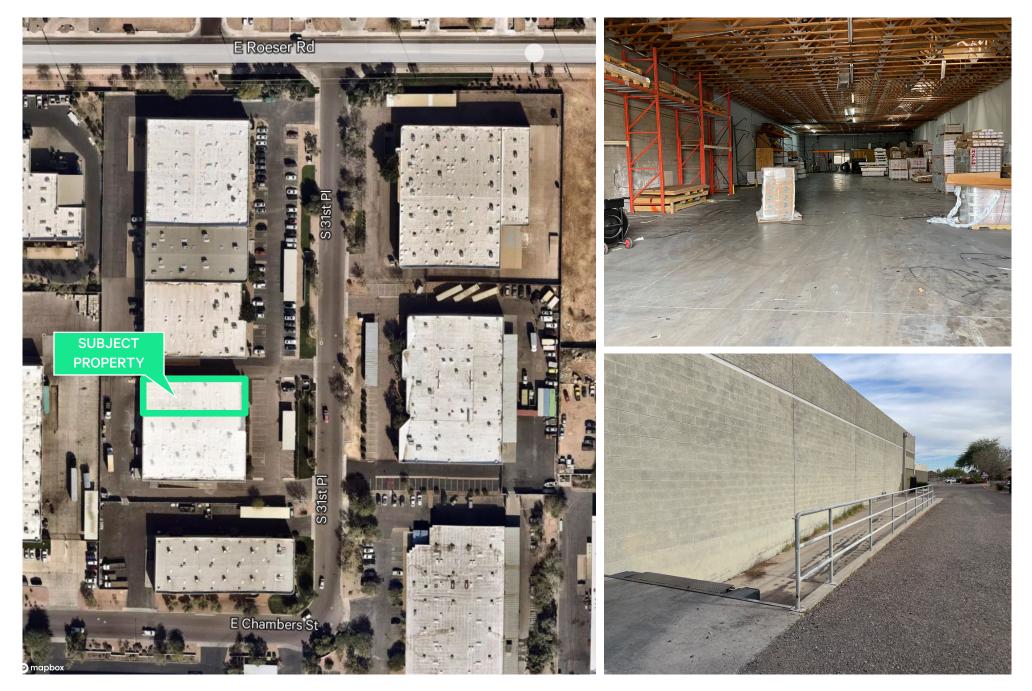

# Map

5238 S 31st Place Suite 1 Phoenix, AZ

## **Property Features**

- + ±6,475 SF Office/Warehouse Suite with ±375 SF office
- + 16' Clear Height
- + Clear Span Warehouse
- + Ideal for dead storage
- + Secured Fenced Yard
- + Evap Cooled Warehouse

- + Heavily Insulated Warehouse
- + Located ±1.5 miles from 32nd Street & I-10 full diamond interchange
- + One (1) Common Truckwell
- + One (1) G/L Door
- + 100% Sprinklered
- + \$0.95 PSF Industrial Gross