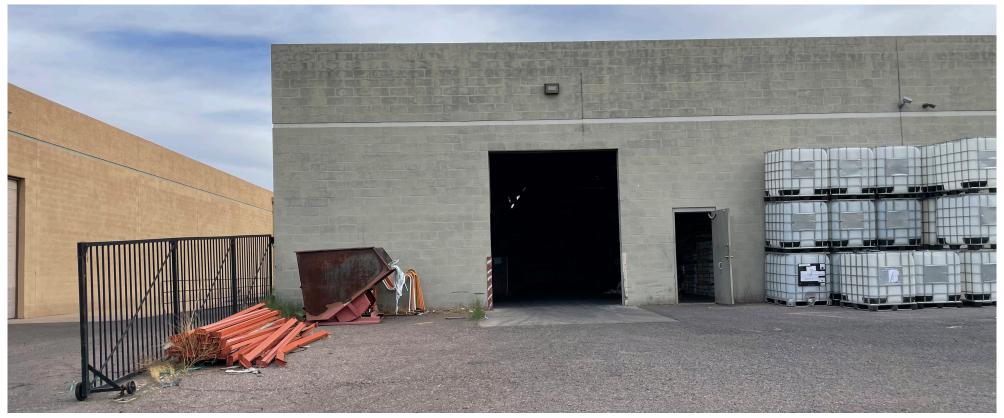

## **Property Features**

- + ±6,475 SF Office/Warehouse Suite with ±375 SF office
- + 16' Clear Height
- + Clear Span Warehouse
- + Ideal for dead storage
- + Secured Fenced Yard
- + Evap Cooled Warehouse

- + Heavily Insulated Warehouse
- + Located ±1.5 miles from 32nd Street & I-10 full diamond interchange
- + One (1) Common Truckwell
- + One (1) G/L Door
- + 100% Sprinklered
- + \$0.95 PSF Industrial Gross