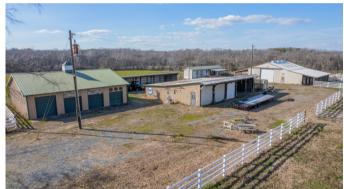

### 15670 Bethel Ave Ext-Midland, NC 28107

AMAZING +/- 77 acres of residential property located off Hwy 601 in Midland, Union County NC. Drive through the property's elegant gated entrance to view open pastures, wooded acreage and a pond...perfect for equestrian activities, fishing, hunting or merely enjoying the open space. There are multiple garages, sheds, workshops, and stables as well as a large red barn available for use. The home is full brick with a large front porch and a back deck perfect for entertaining. There is also a mobile home for additional housing.

#### **Property Details**

Address 15670 Bethel Ave Ext-Midland, NC 28107

SF +/- 3,549 SF Home; 2 Barns, 3 Workshops, Mobile Home

**Acres** +/- 76.93 Acres

**County** Union

Parcel ID 08177009 & 08177010

Pricing \$2,999,000