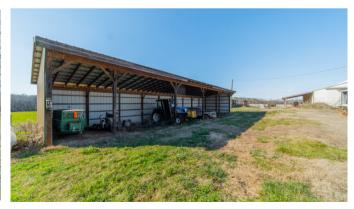

### 15670 Bethel Ave Ext-Midland, NC 28107

AMAZING +/- 77 acres of residential property located off Hwy 601 in Midland, Union County NC. Drive through the property's elegant gated entrance to view open pastures, wooded acreage and a pond...perfect for equestrian activities, fishing, hunting or merely enjoying the open space. There are multiple garages, sheds, workshops, and stables as well as a large red barn available for use. The home is full brick with a large front porch and a back deck perfect for entertaining. There is also a mobile home for additional housing.

#### **Property Details**

Address 15670 Bethel Ave Ext-Midland, NC 28107

SF +/- 3,549 SF Home; 2 Barns, 3 Workshops, Mobile Home

**Acres** +/- 76.93 Acres

**County** Union

Parcel ID 08177009 & 08177010

Pricing \$2,999,000