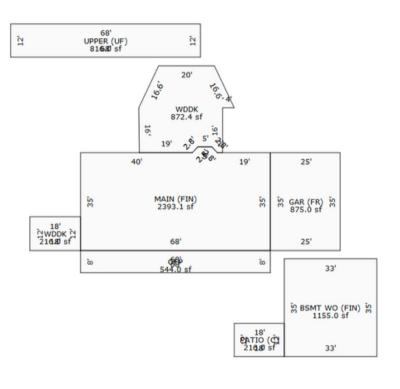

#### **Property Details**

Address 15670 Bethel Ave Ext-Midland, NC 28107

SF +/- 3,549 SF Home; 2 Barns, 3 Workshops, Mobile Home

**Acres** +/- 76.93 Acres

**County** Union

Parcel ID 08177009 & 08177010

Pricing \$2,999,000