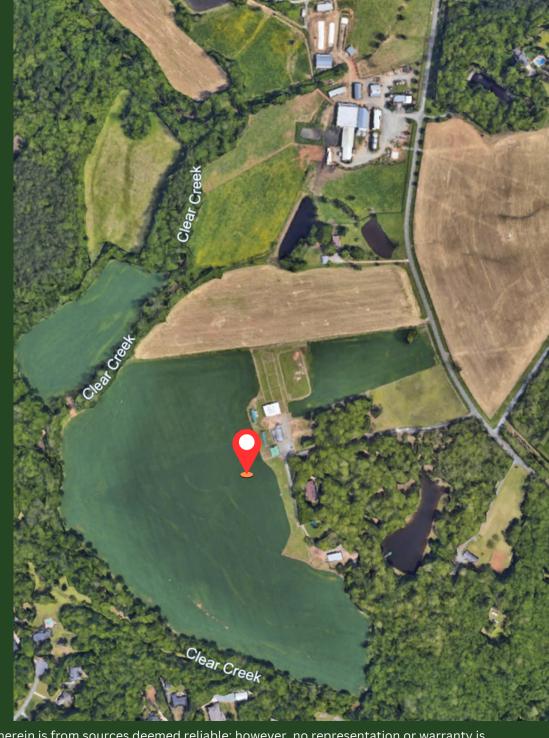

### 15670 Bethel Ave Ext-Midland, NC 28107

AMAZING +/- 77 acres of residential property located off Hwy 601 in Midland, Union County NC. Drive through the property's elegant gated entrance to view open pastures, wooded acreage and a pond...perfect for equestrian activities, fishing, hunting or merely enjoying the open space. There are multiple garages, sheds, workshops, and stables as well as a large red barn available for use. The home is full brick with a large front porch and a back deck perfect for entertaining. There is also a mobile home for additional housing.

#### **Property Details**

Address 15670 Bethel Ave Ext-Midland, NC 28107

SF +/- 3,549 SF Home; 2 Barns, 3 Workshops, Mobile Home

**Acres** +/- 76.93 Acres

**County** Union

Parcel ID 08177009 & 08177010

Pricing \$2,999,000