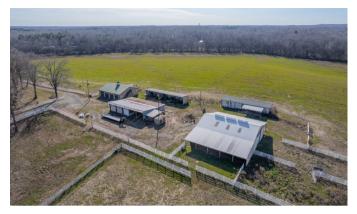

### 15670 Bethel Ave Ext-Midland, NC 28107

AMAZING +/- 77 acres of residential property located off Hwy 601 in Midland, Union County NC. Drive through the property's elegant gated entrance to view open pastures, wooded acreage and a pond...perfect for equestrian activities, fishing, hunting or merely enjoying the open space. There are multiple garages, sheds, workshops, and stables as well as a large red barn available for use. The home is full brick with a large front porch and a back deck perfect for entertaining. There is also a mobile home for additional housing.

#### **Property Details**

Address 15670 Bethel Ave Ext-Midland, NC 28107

SF +/- 3,549 SF Home; 2 Barns, 3 Workshops, Mobile Home

**Acres** +/- 76.93 Acres

**County** Union

Parcel ID 08177009 & 08177010

Pricing \$2,999,000