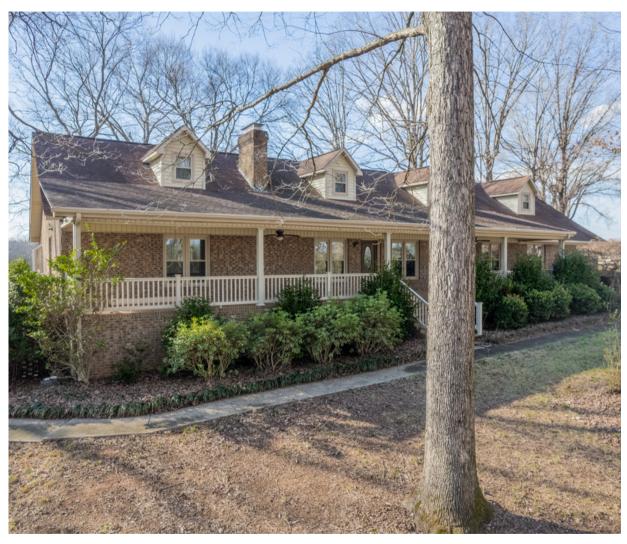

### 15670 Bethel Ave Ext-Midland, NC 28107

AMAZING +/- 77 acres of residential property located off Hwy 601 in Midland, Union County NC. Drive through the property's elegant gated entrance to view open pastures, wooded acreage and a pond...perfect for equestrian activities, fishing, hunting or merely enjoying the open space. There are multiple garages, sheds, workshops, and stables as well as a large red barn available for use. The home is full brick with a large front porch and a back deck perfect for entertaining. There is also a mobile home for additional housing.

#### **Property Details**

Address 15670 Bethel Ave Ext-Midland, NC 28107

SF +/- 3,549 SF Home; 2 Barns, 3 Workshops, Mobile Home

**Acres** +/- 76.93 Acres

**County** Union

Parcel ID 08177009 & 08177010

Pricing \$2,999,000