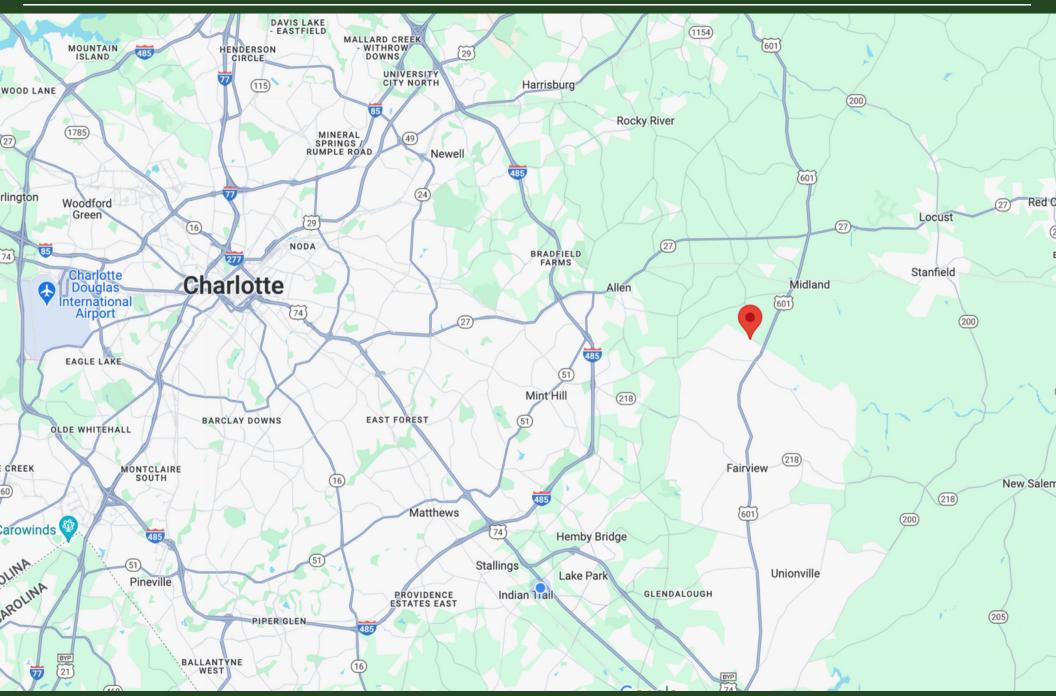

### 15670 Bethel Ave Ext-Midland, NC 28107

AMAZING +/- 77 acres of residential property located off Hwy 601 in Midland, Union County NC. Drive through the property's elegant gated entrance to view open pastures, wooded acreage and a pond...perfect for equestrian activities, fishing, hunting or merely enjoying the open space. There are multiple garages, sheds, workshops, and stables as well as a large red barn available for use. The home is full brick with a large front porch and a back deck perfect for entertaining. There is also a mobile home for additional housing.

# Midland

## North Carolina

Midland is a thriving community located on the Rocky River in Union/Cabarrus County just 25 minutes from Uptown Charlotte. We are the home to Corning's Charlotte Region Fiber Optic Manufacturing Facility. Midland is a proud Carolina Thread Trail community with two greenways and a five mile paddle trail on the Rocky River.