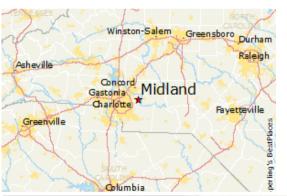

# Midland

## North Carolina

Midland is a thriving community located on the Rocky River in Union/Cabarrus County just 25 minutes from Uptown Charlotte. We are the home to Corning's Charlotte Region Fiber Optic Manufacturing Facility. Midland is a proud Carolina Thread Trail community with two greenways and a five mile paddle trail on the Rocky River.