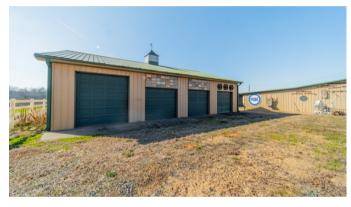

### 15670 Bethel Ave Ext-Midland, NC 28107

AMAZING +/- 77 acres of residential property located off Hwy 601 in Midland, Union County NC. Drive through the property's elegant gated entrance to view open pastures, wooded acreage and a pond...perfect for equestrian activities, fishing, hunting or merely enjoying the open space. There are multiple garages, sheds, workshops, and stables as well as a large red barn available for use. The home is full brick with a large front porch and a back deck perfect for entertaining. There is also a mobile home for additional housing.

#### **Property Details**

Address 15670 Bethel Ave Ext-Midland, NC 28107

SF +/- 3,549 SF Home; 2 Barns, 3 Workshops, Mobile Home

**Acres** +/- 76.93 Acres

**County** Union

Parcel ID 08177009 & 08177010

Pricing \$2,999,000