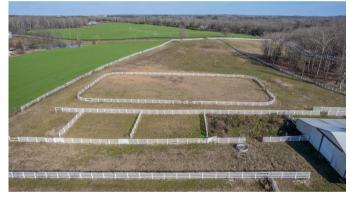

### 15670 Bethel Ave Ext-Midland, NC 28107

AMAZING +/- 77 acres of residential property located off Hwy 601 in Midland, Union County NC. Drive through the property's elegant gated entrance to view open pastures, wooded acreage and a pond...perfect for equestrian activities, fishing, hunting or merely enjoying the open space. There are multiple garages, sheds, workshops, and stables as well as a large red barn available for use. The home is full brick with a large front porch and a back deck perfect for entertaining. There is also a mobile home for additional housing.