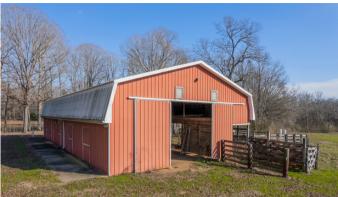

### 15670 Bethel Ave Ext-Midland, NC 28107

AMAZING +/- 77 acres of residential property located off Hwy 601 in Midland, Union County NC. Drive through the property's elegant gated entrance to view open pastures, wooded acreage and a pond...perfect for equestrian activities, fishing, hunting or merely enjoying the open space. There are multiple garages, sheds, workshops, and stables as well as a large red barn available for use. The home is full brick with a large front porch and a back deck perfect for entertaining. There is also a mobile home for additional housing.

#### **Property Details**

Address 15670 Bethel Ave Ext-Midland, NC 28107

SF +/- 3,549 SF Home; 2 Barns, 3 Workshops, Mobile Home

**Acres** +/- 76.93 Acres

**County** Union

Parcel ID 08177009 & 08177010

Pricing \$2,999,000