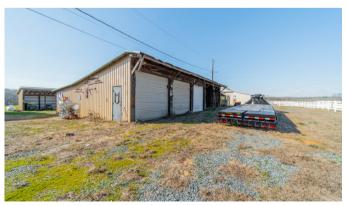

### 15670 Bethel Ave Ext-Midland, NC 28107

AMAZING +/- 77 acres of residential property located off Hwy 601 in Midland, Union County NC. Drive through the property's elegant gated entrance to view open pastures, wooded acreage and a pond...perfect for equestrian activities, fishing, hunting or merely enjoying the open space. There are multiple garages, sheds, workshops, and stables as well as a large red barn available for use. The home is full brick with a large front porch and a back deck perfect for entertaining. There is also a mobile home for additional housing.

#### **Property Details**

Address 15670 Bethel Ave Ext-Midland, NC 28107

SF +/- 3,549 SF Home; 2 Barns, 3 Workshops, Mobile Home

**Acres** +/- 76.93 Acres

**County** Union

Parcel ID 08177009 & 08177010

Pricing \$2,999,000