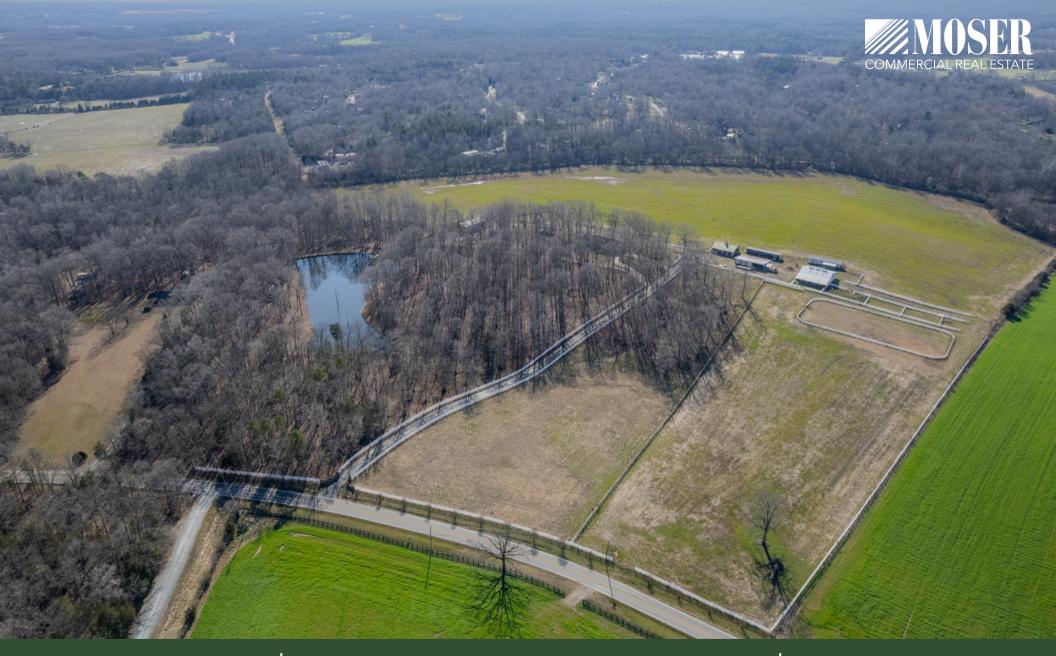

### 15670 Bethel Ave Ext-Midland, NC 28107

AMAZING +/- 77 acres of residential property located off Hwy 601 in Midland, Union County NC. Drive through the property's elegant gated entrance to view open pastures, wooded acreage and a pond...perfect for equestrian activities, fishing, hunting or merely enjoying the open space. There are multiple garages, sheds, workshops, and stables as well as a large red barn available for use. The home is full brick with a large front porch and a back deck perfect for entertaining. There is also a mobile home for additional housing.

#### **Property Details**

Address 15670 Bethel Ave Ext-Midland, NC 28107

SF +/- 3,549 SF Home; 2 Barns, 3 Workshops, Mobile Home

**Acres** +/- 76.93 Acres

**County** Union

Parcel ID 08177009 & 08177010

Pricing \$2,999,000