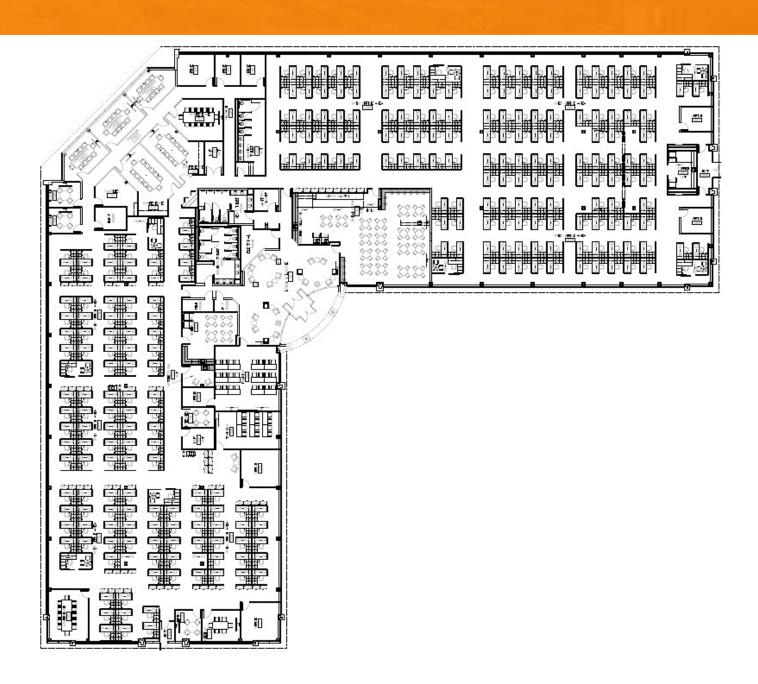

chuylkill Expressway (I-76), Pennsylvania Turnpike (I-276), the Blue Route (I-476), and Route 202, making it an ideal destination to attract and retain talent. The building also features an abundant 5.00/1,000 SF parking ratio, which is steps away from the Renaissance Park's network of walking and biking trails that wind through the 100-acre campus.

## **SUBLEASE HIGHLIGHTS**

- Full building sublease opportunity +/- 35,000 SF (divisible)
- · Existing furniture can be made available
- Lease expiration of <u>7/31/2032</u>
- Asking rental rate of \$16.50/SF + Electric
- Minutes from I-76, I-476 and PA Turnpike (I-276)
- Walking distance to public transportation
  - Hughes Park Transit Stop (Norristown High Speed Line)
  - SEPTA 95, 124, and 125 routes



# 2560 Renaissance Blvd Floor Plan



FOR MORE INFORMATION PLEASE CONTACT:

#### **BRIAN LAFOND**

Tenant Representative 215-519-3077 blafond@gola.com

#### **SHANE ALLEN**

Tenant Representative 610-906-6850 sallen@gola.com

## GOLA CORPORATE REAL ESTATE, INC.

2490 Boulevard Of The Generals
Suite 100
Norristown, PA 19403
610-631-0333

www.gola.com