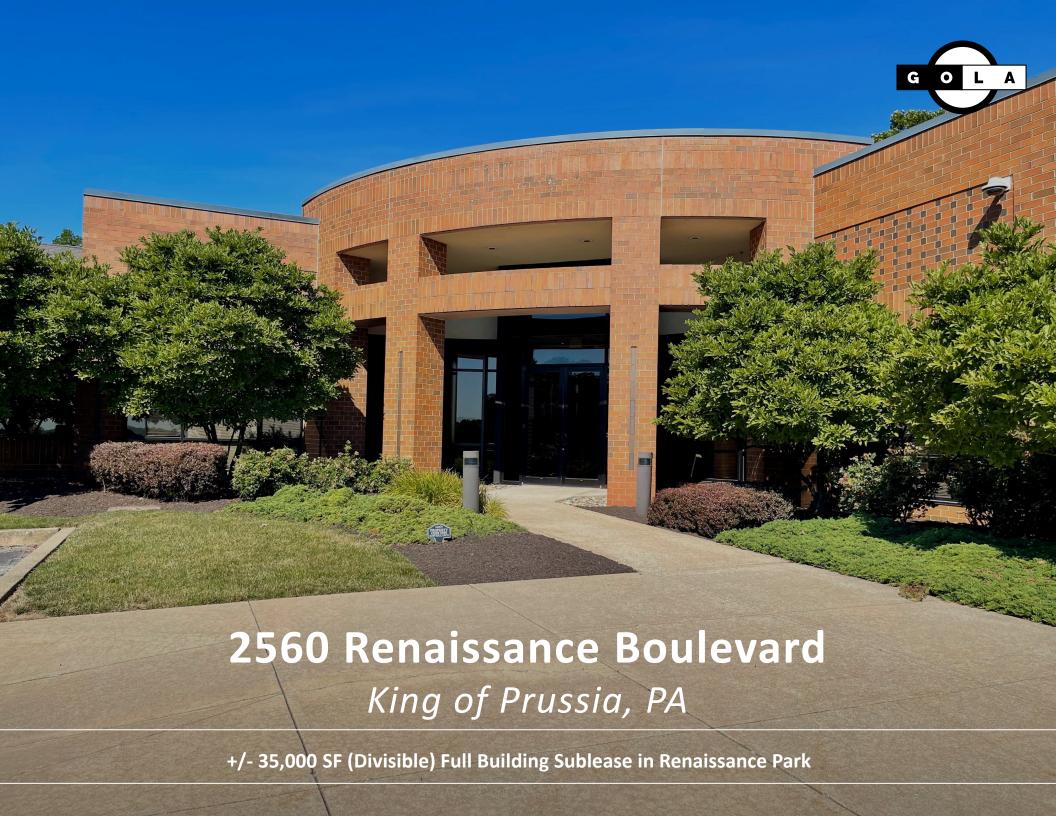

## 2560 Renaissance Blvd Sublease

### **BUILDING OVERVIEW**

2560 Renaissance Boulevard is a single-story building in Renaissance Park located in the heart of King of Prussia. The single-story building has easy access to the Schuylkill Expressway (I-76), Pennsylvania Turnpike (I-276), the Blue Route (I-476), and Route 202, making it an ideal destination to attract and retain talent. The building also features an abundant 5.00/1,000 SF parking ratio, which is steps away from the Renaissance Park's network of walking and biking trails that wind through the 100-acre campus.