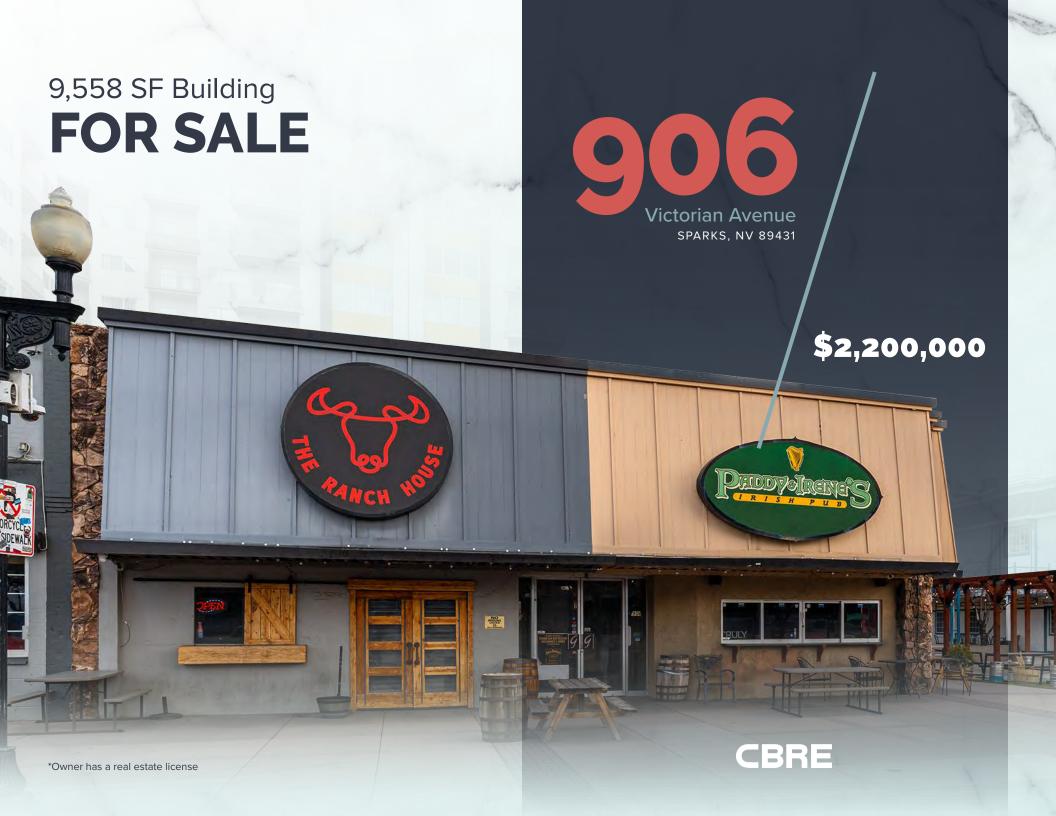

**EXECUTIVE SUMMARY** 

Rare opportunity to acquire a ±9,558 square foot, three-unit retail building in the heart of downtown Spark's Victorian Square.

The recently vacated building is prime redevelopment play consisting of two ground floor bars, formerly Paddy & Irenes with 30+ year operating history and The Ranch House which served as a local music venue. The 2nd floor of the property consists of 2,523 square feet of mostly open floor plan with restrooms.

SALE PRICE \$2,200,000

APN: 032-193-07

Built: 1928

Building Size: 9,558 SF

Two Story Building

Zoning: MUD (Sparks - Mixed Use Development)

Submarket: Sparks

Lot Area: .0160 Acre