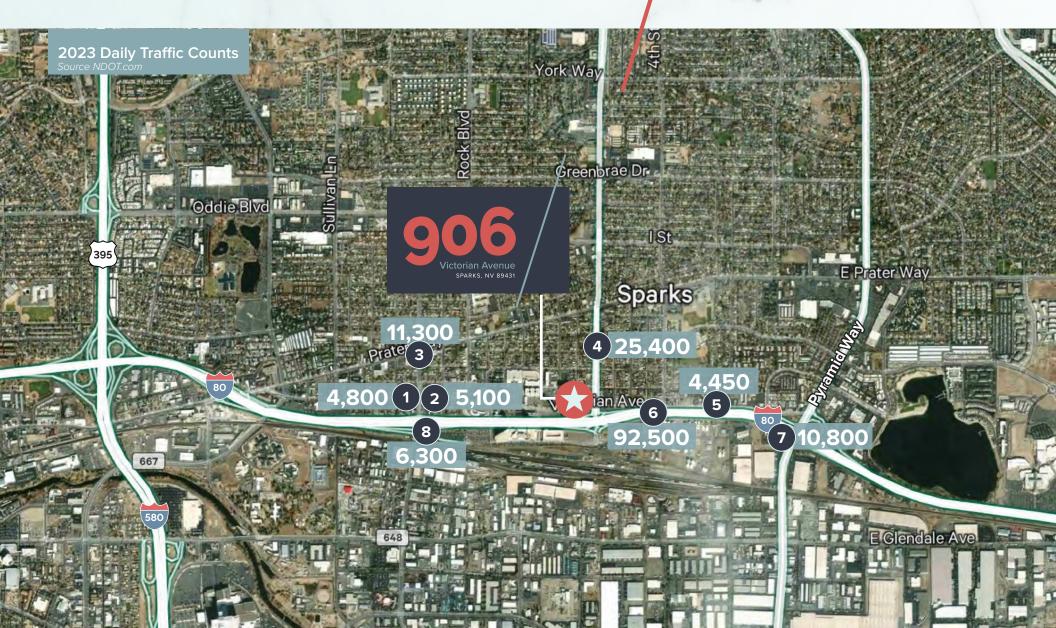

# 2024 DEMOS & 2023 TRAFFIC COUNTS

| 2024       | 1 Mile | 3 Miles | 5 Miles |
|------------|--------|---------|---------|
| Population | 15,911 | 105,762 | 241,721 |
| Households | 7,194  | 42,801  | 98,562  |
| Businesses | 1,155  | 5,336   | 11,397  |
| Employees  | 15,604 | 83,812  | 165,048 |

The property sits in the center of Victorian Square, adjacent to a public parking garage, within close proximity to the Nugget Event Center, large luxury residential complexes, a high-rise casino and a variety of restaurants and bars that cater to both locals and visitors alike. The area boasts a wide range of summer events, including regular concerts at the 8,500 seat Nugget Event Center, The Best of the West Rib Cook Off, Hot August Nights and more. The building offers freeway visibility to the heavily traveled I80 corridor.