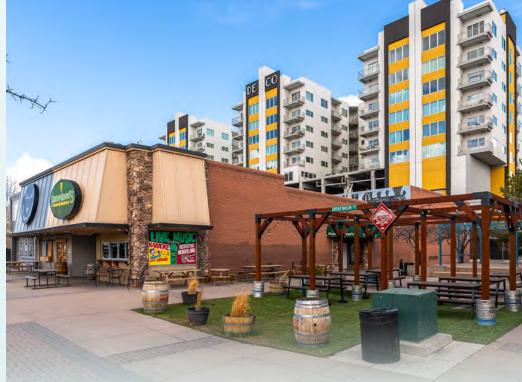

of Victorian Square, adjacent to a public parking garage, within close proximity to the Nugget Event Center, large luxury residential complexes, a high-rise casino and a variety of restaurants and bars that cater to both locals and visitors alike. The area boasts a wide range of summer events, including regular concerts at the 8,500 seat Nugget Event Center, The Best of the West Rib Cook Off, Hot August Nights and more. The building offers freeway visibility to the heavily traveled I80 corridor.





SALE PRICE \$2,200,000



APN: 032-193-07



Built: 1928



Building Size: 9,558 SF



Two Story Building



Zoning: MUD (Sparks - Mixed Use Development)



Submarket: Sparks



Lot Area: .0160 Acre



Occupancy: 0%



Fire Sprinklers

### INTERIOR









#### IRISH PUB



## EXTERIOR







## FLOOR PLAN

**9,558 SF TOTAL** 



**EXISTING PLAN** 



#### PARCEL MAP

APN 032-193-07



#### SITE PLAN



# 2024 DEMOS & 2023 TRAFFIC COUNTS

| 2024       | 1 Mile | 3 Miles | 5 Miles |
|------------|--------|---------|---------|
| Population | 15,911 | 105,762 | 241,721 |
| Households | 7,194  | 42,801  | 98,562  |
| Businesses | 1,155  | 5,336   | 11,397  |
| Employees  | 15,604 | 83,812  | 165,048 |





### **AMENITIES**



# Victorian Avenue SPARKS, NV 89431

#### CONTACTS

MATT GRIMES, CCIM Senior Vice President +1 775 356 6290 matt.grimes@cbre.com Lic. S.0072644 DAVID WOODS, CCIM Senior Vice President +1 775 321 4459 david.woods@cbre.com Lic. S.0072655 LEAHNA CHAPMAN
Senior Associate
+1 775 823 6937
leahna.chapman@cbre.com
Lic. S.0183267

© 2025 CBRE, Inc. All rights reserv