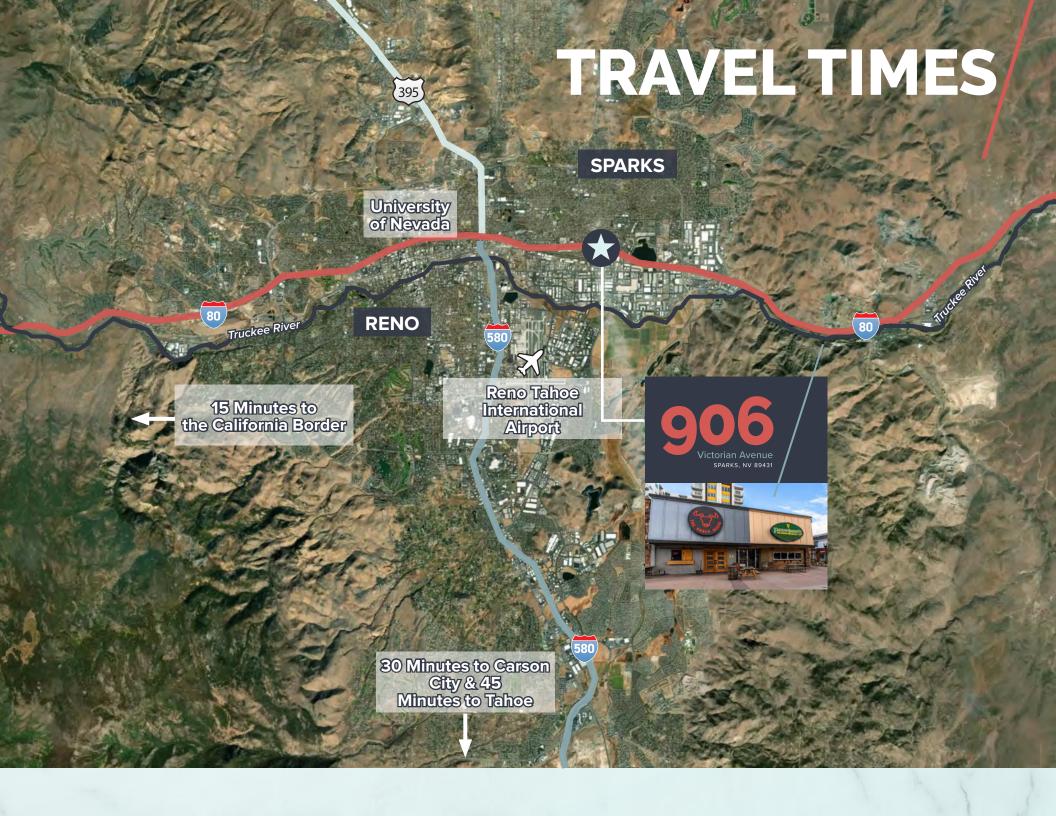

The property sits in the center of Victorian Square, adjacent to a public parking garage, within close proximity to the Nugget Event Center, large luxury residential complexes, a high-rise casino and a variety of restaurants and bars that cater to both locals and visitors alike. The area boasts a wide range of summer events, including regular concerts at the 8,500 seat Nugget Event Center, The Best of the West Rib Cook Off, Hot August Nights and more. The building offers freeway visibility to the heavily traveled I80 corridor.