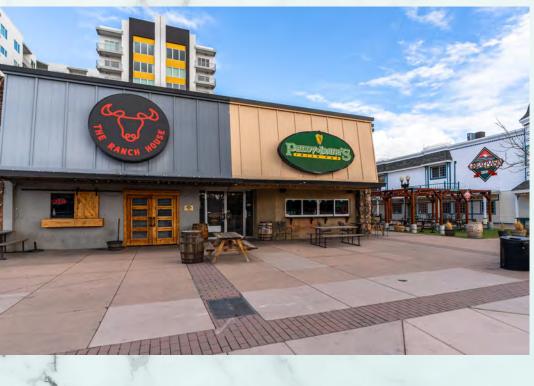

er of Victorian Square, adjacent to a public parking garage, within close proximity to the Nugget Event Center, large luxury residential complexes, a high-rise casino and a variety of restaurants and bars that cater to both locals and visitors alike. The area boasts a wide range of summer events, including regular concerts at the 8,500 seat Nugget Event Center, The Best of the West Rib Cook Off, Hot August Nights and more. The building offers freeway visibility to the heavily traveled I80 corridor.





SALE PRICE \$2,200,000



APN: 032-193-07



Built: 1928



Building Size: 9,558 SF



Two Story Building



Zoning: MUD (Sparks - Mixed Use Development)



Submarket: Sparks



Lot Area: .0160 Acre



Occupancy: 0%



Fire Sprinklers

### INTERIOR









#### IRISH PUB



## EXTERIOR







## FLOOR PLAN

**9,558 SF TOTAL** 



**EXISTING PLAN** 



#### PARCEL MAP

APN 032-193-07



#### SITE PLAN



# 2024 DEMOS & 2023 TRAFFIC COUNTS

| 2024       | 1 Mile | 3 Miles | 5 Miles |
|------------|--------|---------|---------|
| Population | 15,911 | 105,762 | 241,721 |
| Households | 7,194  | 42,801  | 98,562  |
| Businesses | 1,155  | 5,336   | 11,397  |
| Employees  | 15,604 | 83,812  | 165,048 |





### **AMENITIES**



# Victorian Avenue SPARKS, NV 89431

#### CONTACTS

MATT GRIMES, CCIM Senior Vice President +1 775 356 6290 matt.grimes@cbre.com Lic. S.0072644 DAVID WOODS, CCIM Senior Vice President +1 775 321 4459 david.woods@cbre.com Lic. S.0072655 LEAHNA CHAPMAN
Senior Associate
+1 775 823 6937
leahna.chapman@cbre.com
Lic. S.0183267

© 2025 CBRE, Inc. All rights rese