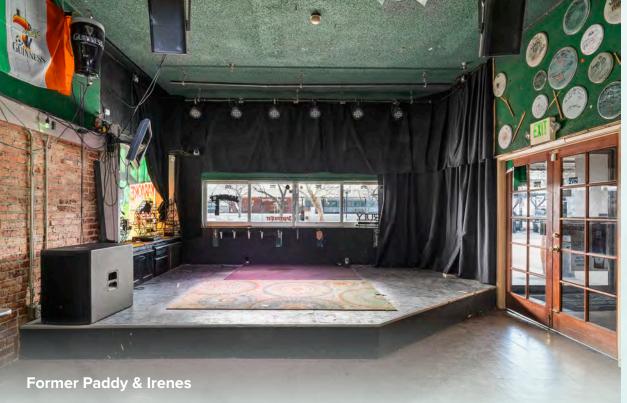

**EXECUTIVE SUMMARY** 

Rare opportunity to acquire a ±9,558 square foot, three-unit retail building in the heart of downtown Spark's Victorian Square.

The recently vacated building is prime redevelopment play consisting of two ground floor bars, formerly Paddy & Irenes with 30+ year operating history and The Ranch House which served as a local music venue. The 2nd floor of the property consists of 2,523 square feet of mostly open floor plan with restrooms.