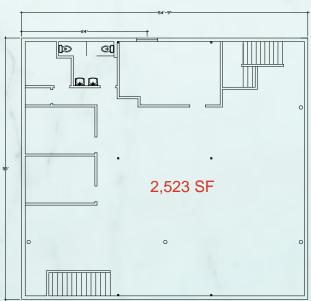

## FLOOR PLAN

**9,558 SF TOTAL** 

**EXISTING PLAN** 

**EXECUTIVE SUMMARY** 

Rare opportunity to acquire a ±9,558 square foot, three-unit retail building in the heart of downtown Spark's Victorian Square.

The recently vacated building is prime redevelopment play consisting of two ground floor bars, formerly Paddy & Irenes with 30+ year operating history and The Ranch House which served as a local music venue. The 2nd floor of the property consists of 2,523 square feet of mostly open floor plan with restrooms.