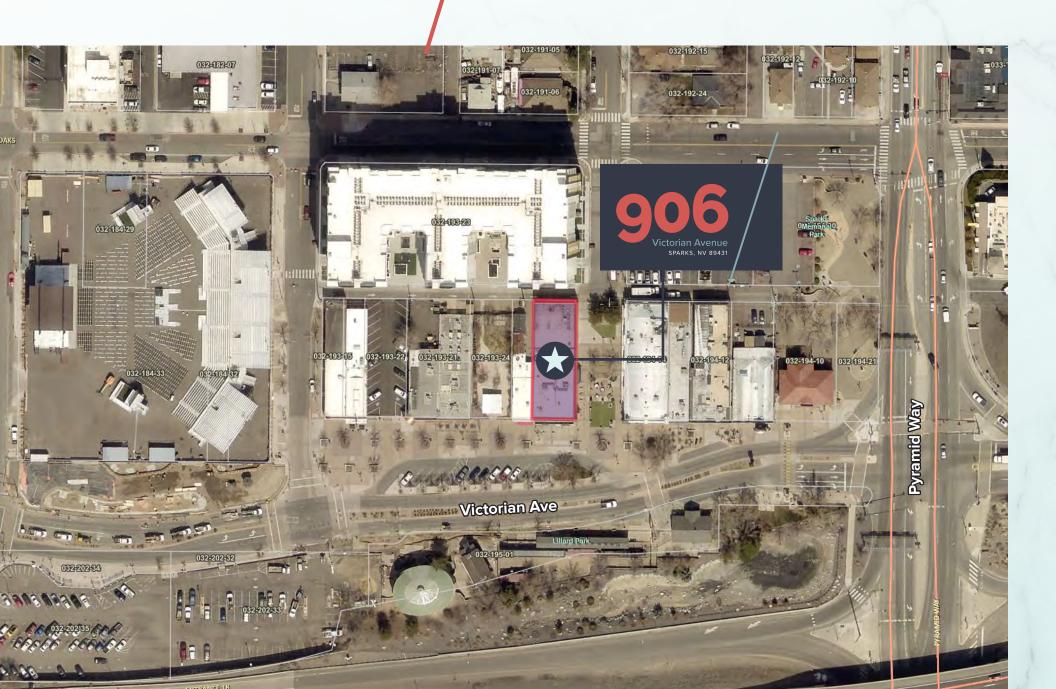

The property sits in the center of Victorian Square, adjacent to a public parking garage, within close proximity to the Nugget Event Center, large luxury residential complexes, a high-rise casino and a variety of restaurants and bars that cater to both locals and visitors alike. The area boasts a wide range of summer events, including regular concerts at the 8,500 seat Nugget Event Center, The Best of the West Rib Cook Off, Hot August Nights and more. The building offers freeway visibility to the heavily traveled I80 corridor.

#### SITE PLAN