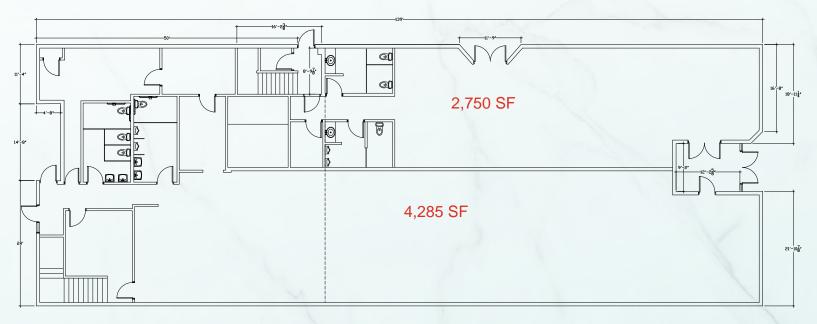

blic parking garage, within close proximity to the Nugget Event Center, large luxury residential complexes, a high-rise casino and a variety of restaurants and bars that cater to both locals and visitors alike. The area boasts a wide range of summer events, including regular concerts at the 8,500 seat Nugget Event Center, The Best of the West Rib Cook Off, Hot August Nights and more. The building offers freeway visibility to the heavily traveled I80 corridor.





SALE PRICE \$2,200,000



APN: 032-193-07



Built: 1928



Building Size: 9,558 SF



Two Story Building



Zoning: MUD (Sparks - Mixed Use Development)



Submarket: Sparks



Lot Area: .0160 Acre



Occupancy: 0%



Fire Sprinklers

### INTERIOR









#### IRISH PUB



## EXTERIOR







## FLOOR PLAN

**9,558 SF TOTAL** 



**EXISTING PLAN** 



#### PARCEL MAP

APN 032-193-07



#### SITE PLAN



# 2024 DEMOS & 2023 TRAFFIC COUNTS

| 2024       | 1 Mile | 3 Miles | 5 Miles |
|------------|--------|---------|---------|
| Population | 15,911 | 105,762 | 241,721 |
| Households | 7,194  | 42,801  | 98,562  |
| Businesses | 1,155  | 5,336   | 11,397  |
| Employees  | 15,604 | 83,812  | 165,048 |





### **AMENITIES**



# Victorian Avenue SPARKS, NV 89431

#### CONTACTS

MATT GRIMES, CCIM Senior Vice President +1 775 356 6290 matt.grimes@cbre.com Lic. S.0072644 DAVID WOODS, CCIM Senior Vice President +1 775 321 4459 david.woods@cbre.com Lic. S.0072655 LEAHNA CHAPMAN
Senior Associate
+1 775 823 6937
leahna.chapman@cbre.com
Lic. S.0183267

© 2025 CBRE, Inc. All rights reserved. This information has been obtained