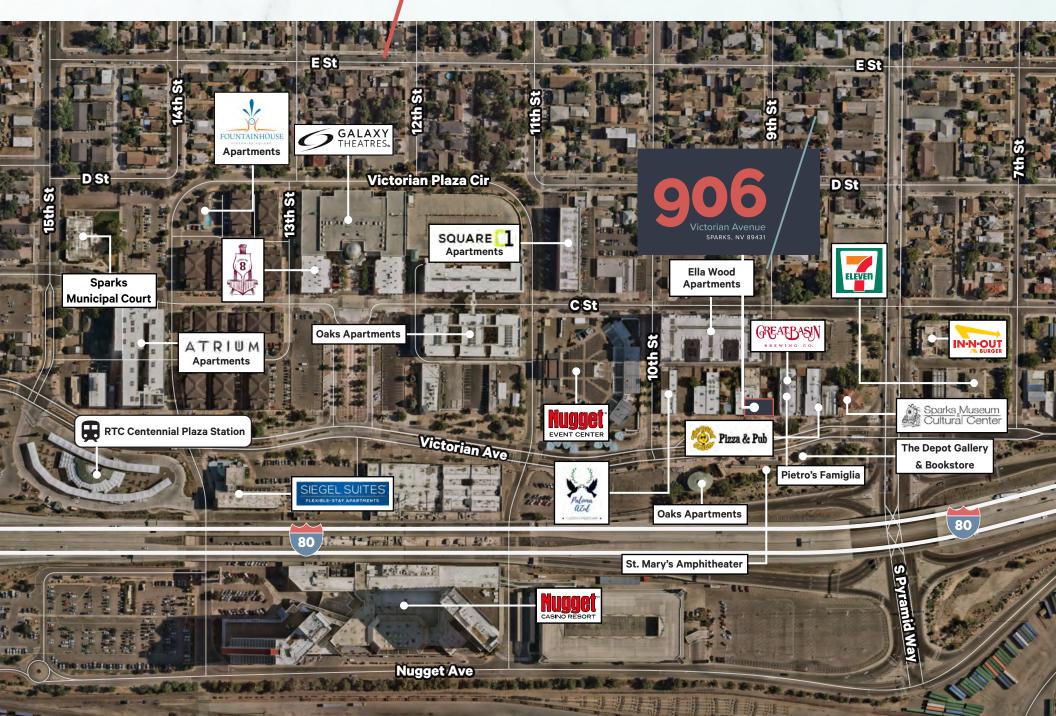

ffers freeway visibility to the heavily traveled I80 corridor.





SALE PRICE \$2,200,000



APN: 032-193-07



Built: 1928



Building Size: 9,558 SF



Two Story Building



Zoning: MUD (Sparks - Mixed Use Development)



Submarket: Sparks



Lot Area: .0160 Acre



Occupancy: 0%



Fire Sprinklers

### INTERIOR









#### IRISH PUB



## EXTERIOR







## FLOOR PLAN

**9,558 SF TOTAL** 



**EXISTING PLAN** 



#### PARCEL MAP

APN 032-193-07



#### SITE PLAN



# 2024 DEMOS & 2023 TRAFFIC COUNTS

| 2024       | 1 Mile | 3 Miles | 5 Miles |
|------------|--------|---------|---------|
| Population | 15,911 | 105,762 | 241,721 |
| Households | 7,194  | 42,801  | 98,562  |
| Businesses | 1,155  | 5,336   | 11,397  |
| Employees  | 15,604 | 83,812  | 165,048 |





### **AMENITIES**



# Victorian Avenue SPARKS, NV 89431

#### CONTACTS

MATT GRIMES, CCIM Senior Vice President +1 775 356 6290 matt.grimes@cbre.com Lic. S.0072644 DAVID WOODS, CCIM Senior Vice President +1 775 321 4459 david.woods@cbre.com Lic. S.0072655 LEAHNA CHAPMAN
Senior Associate
+1 775 823 6937
leahna.chapman@cbre.com
Lic. S.0183267

© 2025 CBRE, Inc. All rights reserved. This information has been obtained from sources believed reliable but has not been verified for accuracy or completeness. You should conduct a careful, independent investigation of the property and verify all information. Any reliance on this information is solely at your own risk. CBRE and the CBRE logo are service marks of CBRE, Inc. All other marks displayed on this document are the property of their respective owners, and the u