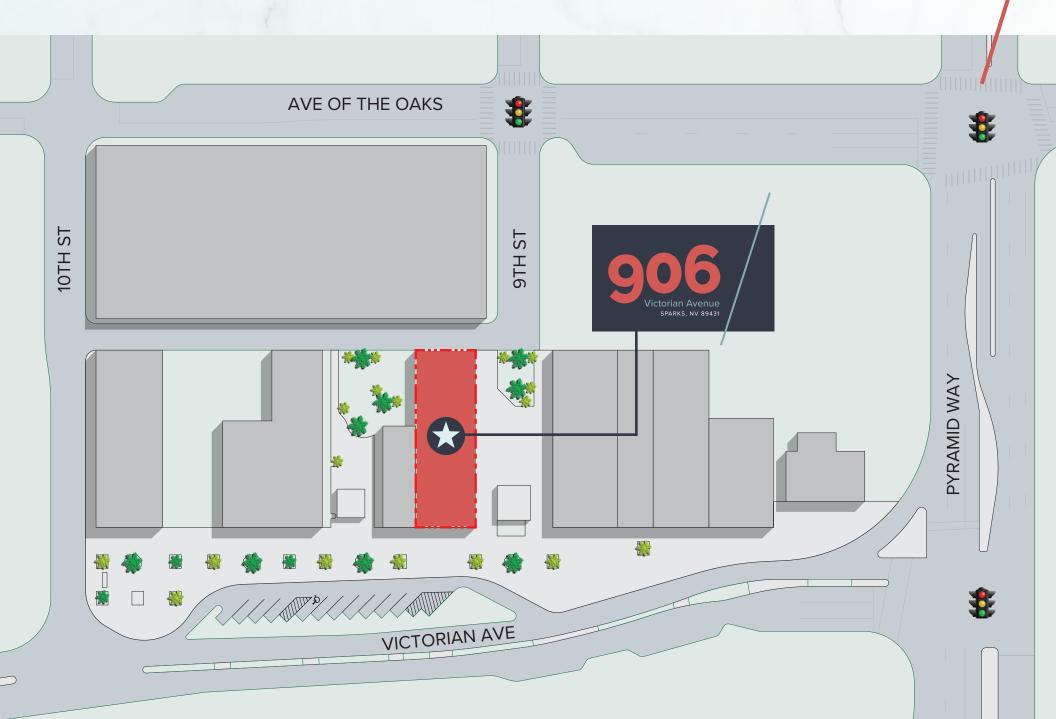

#### SITE PLAN

The property sits in the center of Victorian Square, adjacent to a public parking garage, within close proximity to the Nugget Event Center, large luxury residential complexes, a high-rise casino and a variety of restaurants and bars that cater to both locals and visitors alike. The area boasts a wide range of summer events, including regular concerts at the 8,500 seat Nugget Event Center, The Best of the West Rib Cook Off, Hot August Nights and more. The building offers freeway visibility to the heavily traveled I80 corridor.