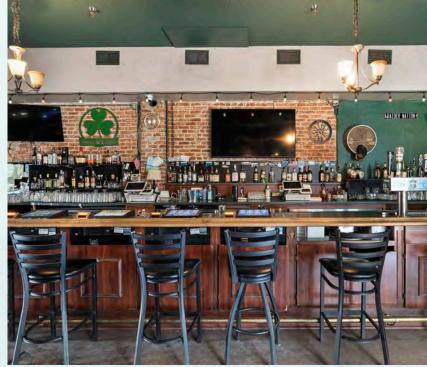

**EXECUTIVE SUMMARY** 

Rare opportunity to acquire a ±9,558 square foot, three-unit retail building in the heart of downtown Spark's Victorian Square.

The recently vacated building is prime redevelopment play consisting of two ground floor bars, formerly Paddy & Irenes with 30+ year operating history and The Ranch House which served as a local music venue. The 2nd floor of the property consists of 2,523 square feet of mostly open floor plan with restrooms.

#### IRISH PUB