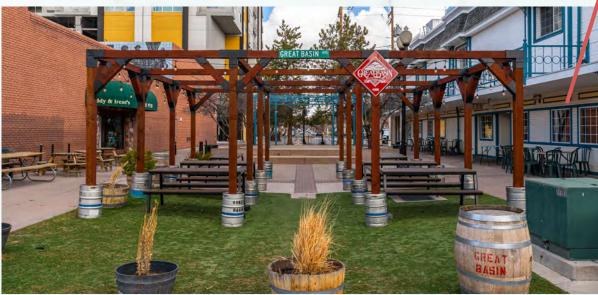

nter of Victorian Square, adjacent to a public parking garage, within close proximity to the Nugget Event Center, large luxury residential complexes, a high-rise casino and a variety of restaurants and bars that cater to both locals and visitors alike. The area boasts a wide range of summer events, including regular concerts at the 8,500 seat Nugget Event Center, The Best of the West Rib Cook Off, Hot August Nights and more. The building offers freeway visibility to the heavily traveled I80 corridor.





SALE PRICE \$2,200,000



APN: 032-193-07



Built: 1928



Building Size: 9,558 SF



Two Story Building



Zoning: MUD (Sparks - Mixed Use Development)



Submarket: Sparks



Lot Area: .0160 Acre



Occupancy: 0%



Fire Sprinklers

### INTERIOR









#### IRISH PUB



## EXTERIOR







## FLOOR PLAN

**9,558 SF TOTAL** 



**EXISTING PLAN** 



#### PARCEL MAP

APN 032-193-07



#### SITE PLAN



# 2024 DEMOS & 2023 TRAFFIC COUNTS

| 2024       | 1 Mile | 3 Miles | 5 Miles |
|------------|--------|---------|---------|
| Population | 15,911 | 105,762 | 241,721 |
| Households | 7,194  | 42,801  | 98,562  |
| Businesses | 1,155  | 5,336   | 11,397  |
| Employees  | 15,604 | 83,812  | 165,048 |





### **AMENITIES**



# Victorian Avenue SPARKS, NV 89431

#### CONTACTS

MATT GRIMES, CCIM Senior Vice President +1 775 356 6290 matt.grimes@cbre.com Lic. S.0072644 DAVID WOODS, CCIM Senior Vice President +1 775 321 4459 david.woods@cbre.com Lic. S.0072655 LEAHNA CHAPMAN
Senior Associate
+1 775 823 6937
leahna.chapman@cbre.com
Lic. S.0183267

© 2025 CBRE, Inc. All rights re