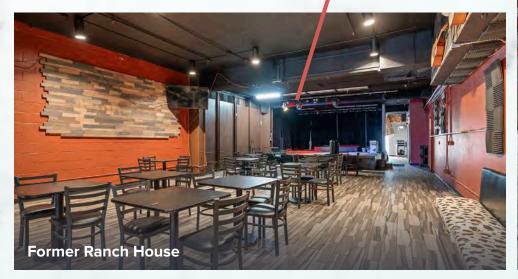

### INTERIOR

**EXECUTIVE SUMMARY** 

Rare opportunity to acquire a ±9,558 square foot, three-unit retail building in the heart of downtown Spark's Victorian Square.

The recently vacated building is prime redevelopment play consisting of two ground floor bars, formerly Paddy & Irenes with 30+ year operating history and The Ranch House which served as a local music venue. The 2nd floor of the property consists of 2,523 square feet of mostly open floor plan with restrooms.