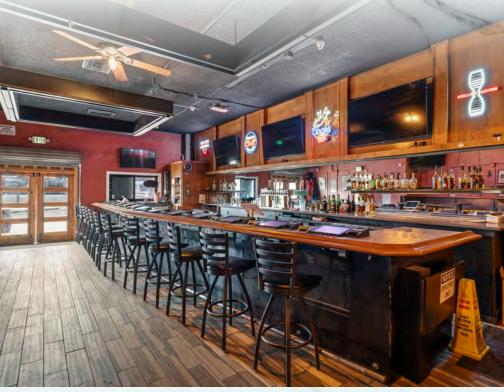

**EXECUTIVE SUMMARY** 

Rare opportunity to acquire a ±9,558 square foot, three-unit retail building in the heart of downtown Spark's Victorian Square.

The recently vacated building is prime redevelopment play consisting of two ground floor bars, formerly Paddy & Irenes with 30+ year operating history and The Ranch House which served as a local music venue. The 2nd floor of the property consists of 2,523 square feet of mostly open floor plan with restrooms.

#### IRISH PUB