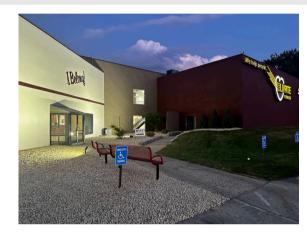

## 4020 COLUMBUS AVE., ANDERSON, IN. 46013

## Position yourself for success in a truly unique flex space

F.C. Tucker/Prosperity is pleased to exclusively offer a truly unique flex space available for lease in Anderson, Indiana. Newly available is 4,000 sq ft of versatile flex space located within the LivRite Fitness Center with immediate availability. This ground level, handicap accessible mixed space is a blend of office space and open flex space. Up to 4,000 sq ft is available but is divisible into 1,600 sq ft and 2,400 sq ft options as well. This offering is positioned on one of the busiest corridors in Anderson with over 7,500 vehicles passing by directly every day, and the nearest signaled intersection has 18,500 vehicles daily. This space will also receive extraordinary exposure with the strong membership of the LivRite Fitness center. A tremendous feature of this facility is that there are over 200 parking spots available with several dedicated handicap parking spaces. Lease is a gross lease with utilities included. If you are looking for a space to position yourself or your business for success, look no further.