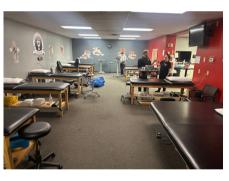

## Position yourself for success in a truly unique flex space

F.C. Tucker/Prosperity is pleased to exclusively offer a truly unique flex space available for lease in Anderson, Indiana. Newly available is 4,000 sq ft of versatile flex space located within the LivRite Fitness Center with immediate availability. This ground level, handicap accessible mixed space is a blend of office space and open flex space. Up to 4,000 sq ft is available but is divisible into 1,600 sq ft and 2,400 sq ft options as well. This offering is positioned on one of the busiest corridors in Anderson with over 7,500 vehicles passing by directly every day, and the nearest signaled intersection has 18,500 vehicles daily. This space will also receive extraordinary exposure with the strong membership of the LivRite Fitness center. A tremendous feature of this facility is that there are over 200 parking spots available with several dedicated handicap parking spaces. Lease is a gross lease with utilities included. If you are looking for a space to position yourself or your business for success, look no further.