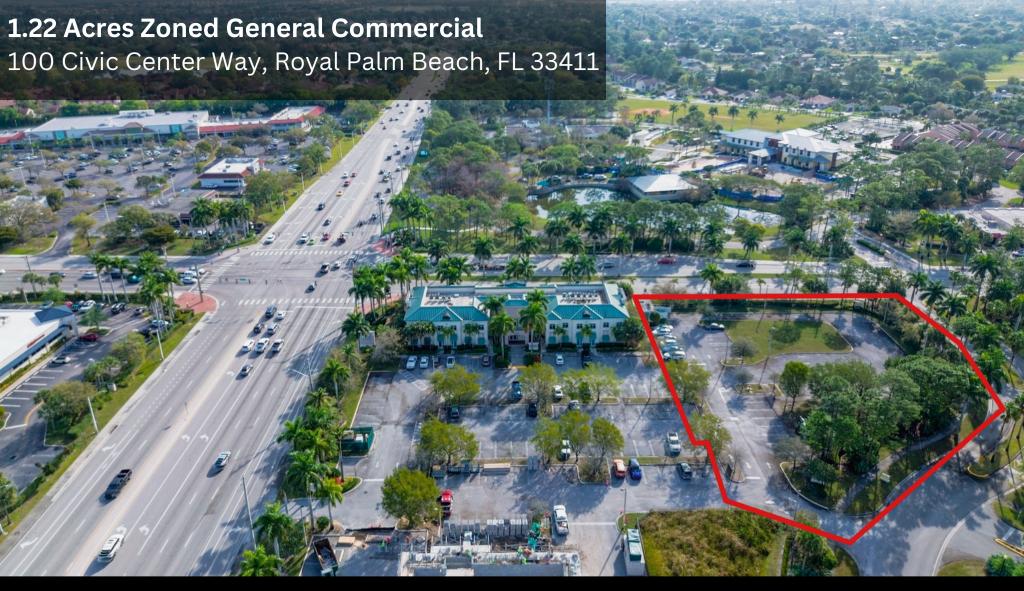

## **Property Details**

**Address:** 100 Civic Center Way, Royal

Palm Beach, FL 33411

**Pricing:** \$1,400,000

Land Size: 1.22 Acres

Zoning/ Land Use: CG- General

Commercial

Parcel ID:

## **Property Overview**

This 1.22 Acre parcel is conveniently situated in the plaza at the corner of Okeechobee Boulevard and Royal Palm Beach Boulevard.

In the same plaza as a large medical building leased to Cano Health, with a standalone Starbucks currently under construction.

Currently seeking further building approvals. Previously approved for a bank. Lot is zoned general commercial.