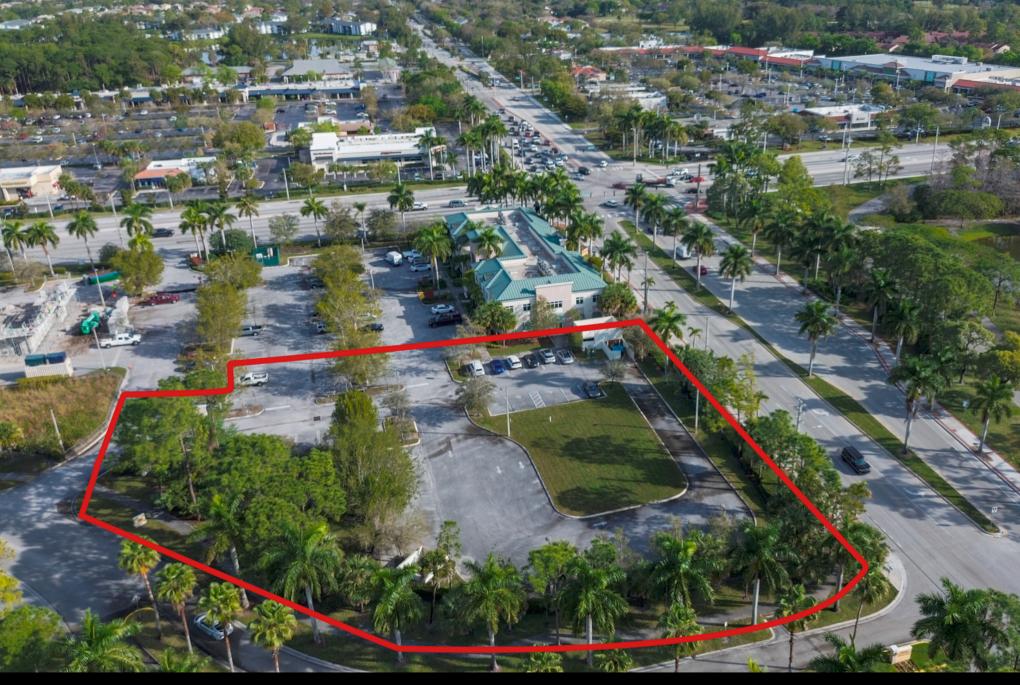

## **Property Details**

**Address:** 100 Civic Center Way, Royal

Palm Beach, FL 33411

**Pricing:** \$1,400,000

Land Size: 1.22 Acres

Zoning/ Land Use: CG- General

Commercial

Parcel ID:

## **Property Overview**

This 1.22 Acre parcel is conveniently situated in the plaza at the corner of Okeechobee Boulevard and Royal Palm Beach Boulevard.

In the same plaza as a large medical building leased to Cano Health, with a standalone Starbucks currently under construction.

Currently seeking further building approvals. Previously approved for a bank. Lot is zoned general commercial.