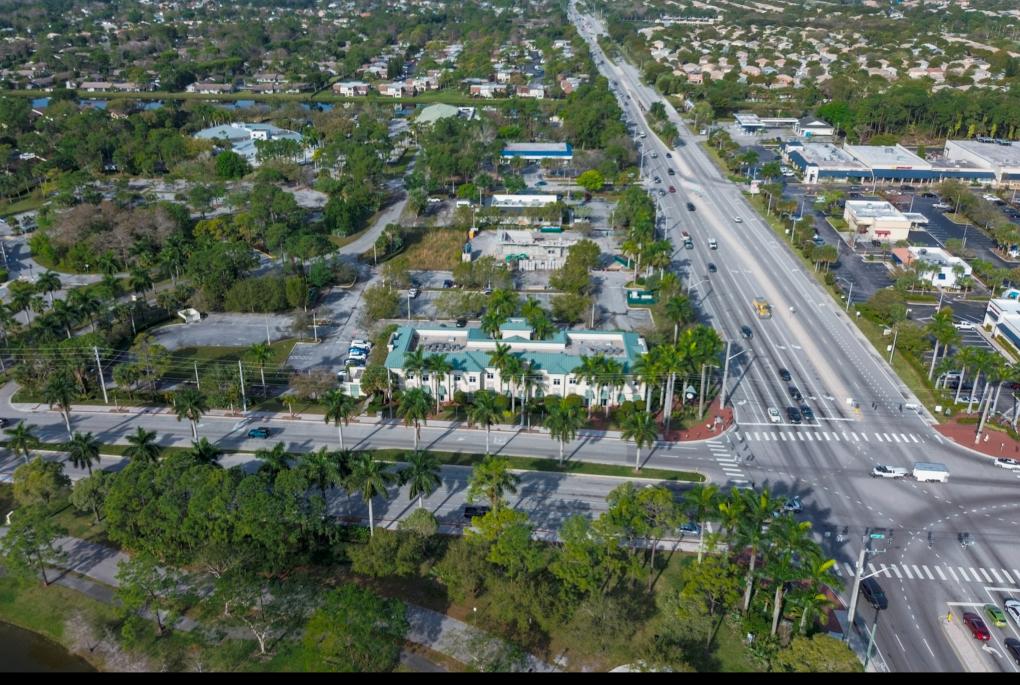

## **Property Overview**

This 1.22 Acre parcel is conveniently situated in the plaza at the corner of Okeechobee Boulevard and Royal Palm Beach Boulevard.

In the same plaza as a large medical building leased to Cano Health, with a standalone Starbucks currently under construction.