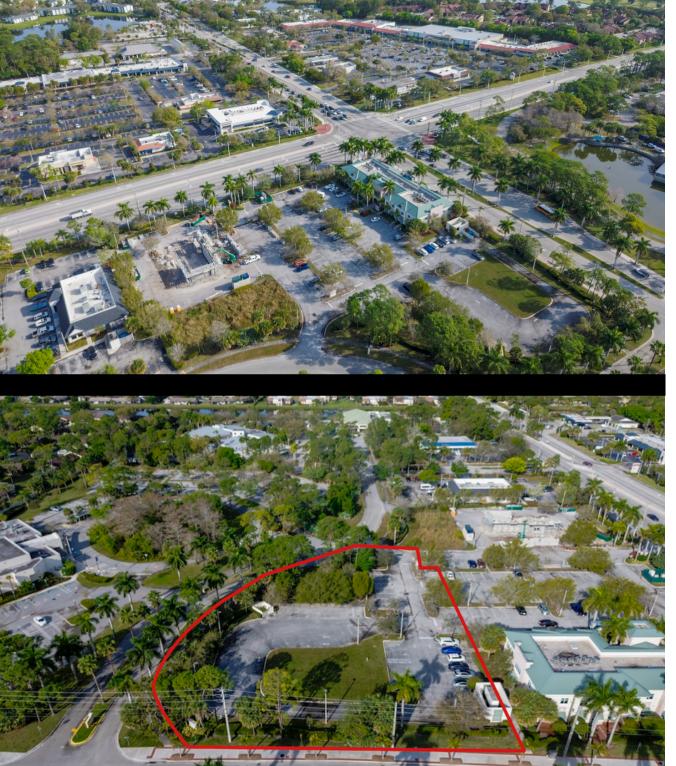

## **Property Details**

**Address:** 100 Civic Center Way, Royal

Palm Beach, FL 33411

**Pricing:** \$1,400,000

Land Size: 1.22 Acres

Zoning/ Land Use: CG- General

Commercial

Parcel ID:

## **Property Overview**

This 1.22 Acre parcel is conveniently situated in the plaza at the corner of Okeechobee Boulevard and Royal Palm Beach Boulevard.

In the same plaza as a large medical building leased to Cano Health, with a standalone Starbucks currently under construction.

Currently seeking further building approvals. Previously approved for a bank. Lot is zoned general commercial.