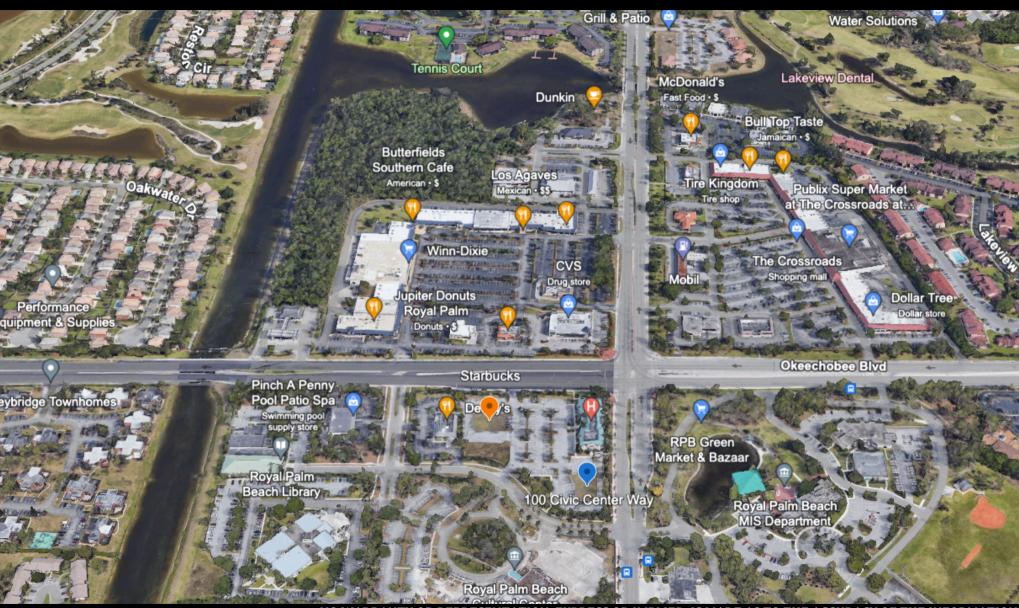

## **Property Overview**

This 1.22 Acre parcel is conveniently situated in the plaza at the corner of Okeechobee Boulevard and Royal Palm Beach Boulevard.

In the same plaza as a large medical building leased to Cano Health, with a standalone Starbucks currently under construction.

## Retail Map

NO WARRANTY OR REPRESENTATION, EXPRESS OR IMPLIED, IS MADE AS TO THE ACCURACY OF THE INFORMATION CONTAINED HEREIN, AND THE SAME IS SUBMITTED SUBJECT TO ERRORS, OMISSIONS, CHANGE OF PRICE, RENTAL OR OTHER CONDITIONS, PRIOR SALE, LEASE OR FINANCING, OR WITHDRAWAL WITHOUT NOTICE, AND OF ANY SPECIAL LISTING CONDITIONS IMPOSED BY OUR PRINCIPALS NO WARRANTIES OR REPRESENTATIONS ARE MADE AS TO THE CONDITION OF THE PROPERTY OR ANY HAZARDS CONTAINED THEREIN ARE ANY TO BE IMPLIED.