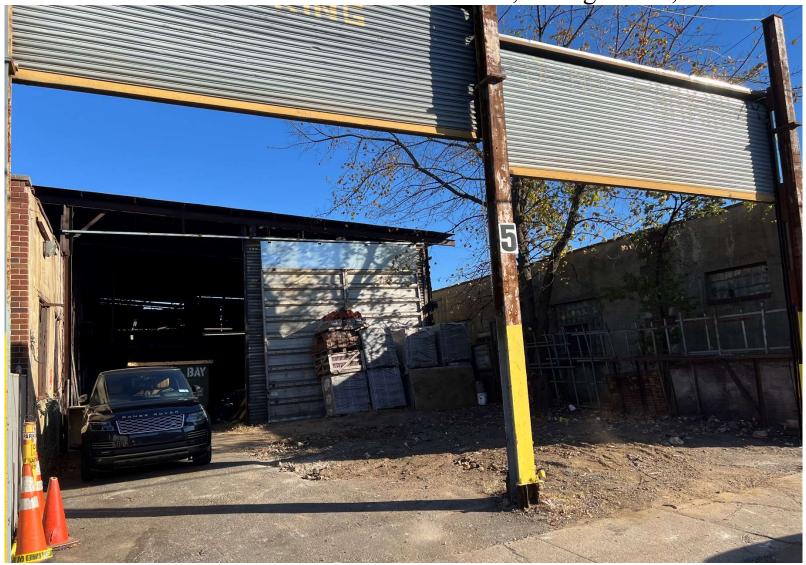

1,260 SF of Double-Gate Yard for Lease 15-29 129<sup>th</sup> St, College Point, NY 11356

## Property Highlights:

1,260 SF of Double-gate yard available for lease: yard width 35 feet, yard depth 36 feet, each gate size: 16 feet width, 18 feet height. M1 industrial zoning. Rental price: \$4,000 a month includes base property tax.

Use: Contractor professionals, construction material storage, food car and truck parking.

No Auto Repair; No Towing; No Food Storage; No Hazardous Materials Storage.

Tony Y. Dong
Licensed Real Estate Broker