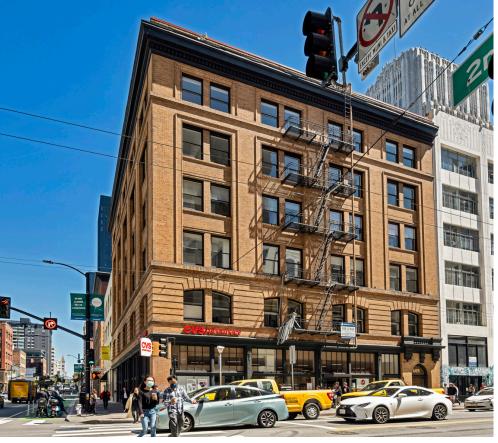

### **PROPERTY HIGHLIGHTS**

- Prime South Financial District Location (SWC of Mission + 2nd St)
- Adjacent to Salesforce Park
- Additional Entrance at 118 2nd St
- Creative Brick + Timber Offering
- ±3,344 ±7,020 SF Availavble