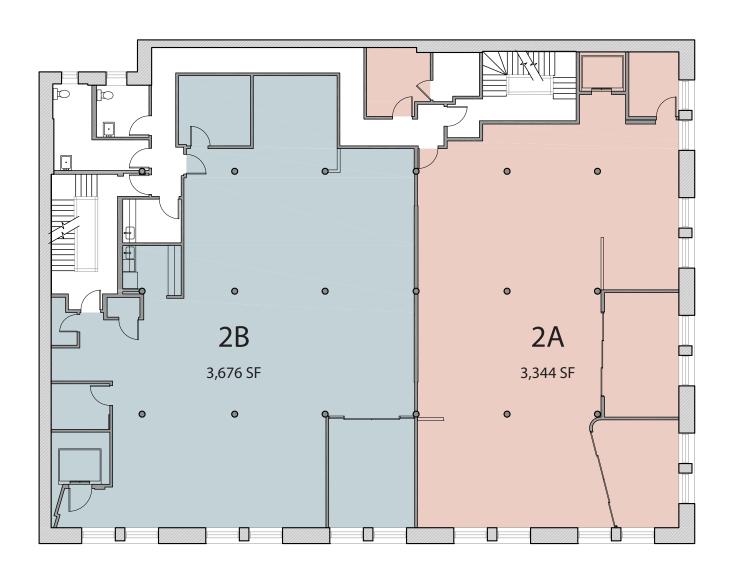

### **AVAILABILITIES**

Suite 2A - ±3,344 SF

Suite 2B - ±3,676 SF

# FLOOR PLAN - SUITE 2A + 2B