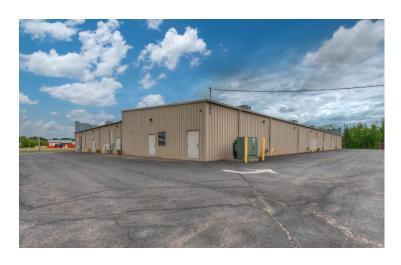

#### FOR SALE or LEASE | OFFICE / RETAIL Evergreen Plaza 2547 State Hwy 35 | Luck, Wisconsin 54853



#### **Property Overview**

- 1,700 SF Retail / Potential office
- Ample parking
- \$12.00 PSF Net Rental Rate
- \$1.85 PSF Tax and CAM







ERIC DUEHOLM
Partner
651.621.2550
eric@terracegroupllc.com

Full Property Information at: evergreen35.com

# FOR SALE or LEASE | OFFICE / RETAIL Evergreen Plaza

2547 State Hwy 35 | Luck, Wisconsin 54853



#### Retail or Potential Office Space - 1,700 SF - Initial estimated monthly rent of \$1,963



Plenty of natural light and storefront presence



Preexisting shelf walls



Storage room with wide door to back parking lot



Outside view

## FOR SALE or LEASE | OFFICE / RETAIL Evergreen Plaza

2547 State Hwy 35 | Luck, Wisconsin 54853















ERIC DUEHOLM Partner 651.621.2550 eric@terracegroupllc.com

Full Property Information at: evergreen35.com