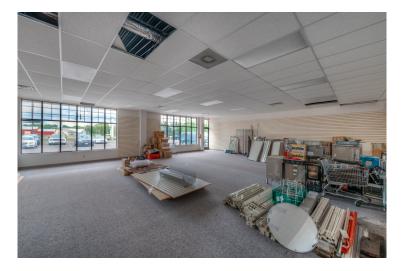

#### Retail or Potential Office Space - 1,700 SF - Initial estimated monthly rent of \$1,963

Plenty of natural light and storefront presence

Preexisting shelf walls

Storage room with wide door to back parking lot