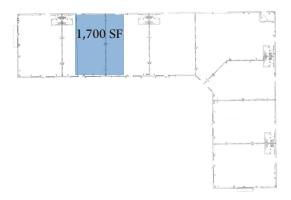

#### **Property Overview**

- 1,700 SF Retail / Potential office
- Ample parking
- \$12.00 PSF Net Rental Rate
- \$1.85 PSF Tax and CAM

ERIC DUEHOLM
Partner
651.621.2550
eric@terracegroupllc.com

Full Property Information at: evergreen35.com

#### Retail or Potential Office Space - 1,700 SF - Initial estimated monthly rent of \$1,963

Plenty of natural light and storefront presence

Preexisting shelf walls

Storage room with wide door to back parking lot