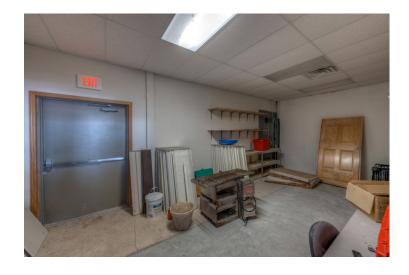

#### Retail or Potential Office Space - 1,700 SF - Initial estimated monthly rent of \$1,963

Plenty of natural light and storefront presence

Preexisting shelf walls

Storage room with wide door to back parking lot