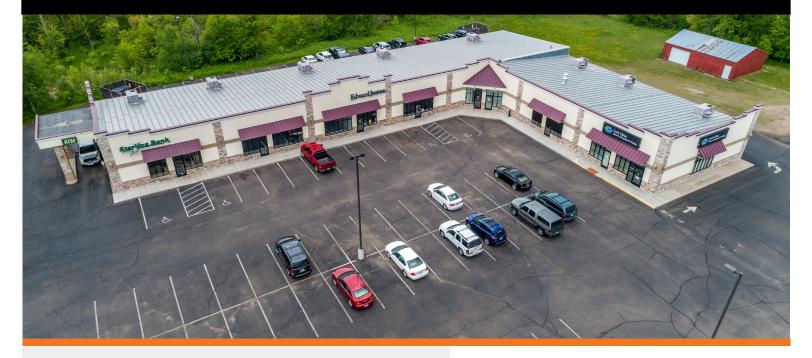

### Evergreen Plaza

2547 State Hwy 35 | Luck, Wisconsin 54853

Conveniently located on State Highway 35 and State Highway 48, Evergreen Plaza is a retail and office space with high visibility and ample parking. It offers flexible office and retail space.

#### **Property Features**

- Highly visible location along State Highway 35
- 1,700 square feet available for retail and / or offices