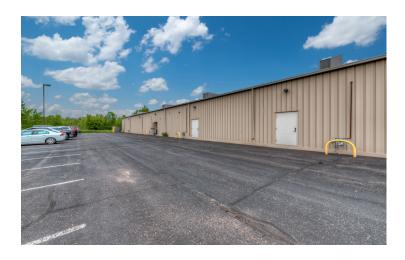

## FOR SALE or LEASE | OFFICE / RETAIL Evergreen Plaza 2547 State Hwy 35 | Luck, Wisconsin 54853



#### **Property Overview**

- 1,700 SF Retail / Potential office
- Ample parking
- \$12.00 PSF Net Rental Rate
- \$1.85 PSF Tax and CAM







ERIC DUEHOLM
Partner
651.621.2550
eric@terracegroupllc.com

Full Property Information at: evergreen35.com

# FOR SALE or LEASE | OFFICE / RETAIL Evergreen Plaza

2547 State Hwy 35 | Luck, Wisconsin 54853



#### Retail or Potential Office Space - 1,700 SF - Initial estimated monthly rent of \$1,963



Plenty of natural light and storefront presence



Preexisting shelf walls



Storage room with wide door to back parking lot



Outside view

## FOR SALE or LEASE | OFFICE / RETAIL Evergreen Plaza

2547 State Hwy 35 | Luck, Wisconsin 54853















ERIC DUEHOLM Partner 651.621.2550 eric@terracegroupllc.com

Full Property Information at: evergreen35.com