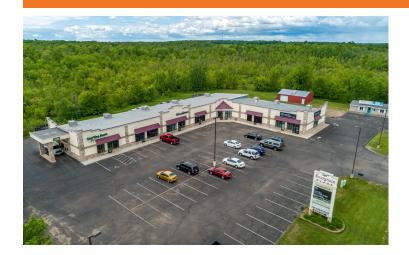

### Evergreen Plaza

2547 State Hwy 35 | Luck, Wisconsin 54853

Conveniently located on State Highway 35 and State Highway 48, Evergreen Plaza is a retail and office space with high visibility and ample parking. It offers flexible office and retail space.

#### **Property Features**

- Highly visible location along State Highway 35
- 1,700 square feet available for retail and / or offices