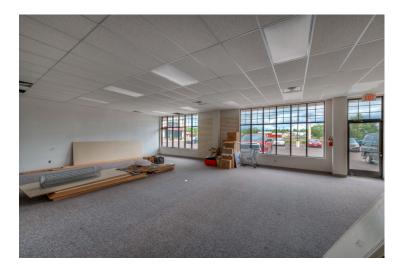

#### Retail or Potential Office Space - 1,700 SF - Initial estimated monthly rent of \$1,963

Plenty of natural light and storefront presence

Preexisting shelf walls

Storage room with wide door to back parking lot