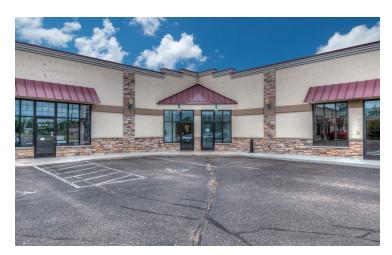

#### Retail or Potential Office Space - 1,700 SF - Initial estimated monthly rent of \$1,963

Plenty of natural light and storefront presence

Preexisting shelf walls

Storage room with wide door to back parking lot

Outside view