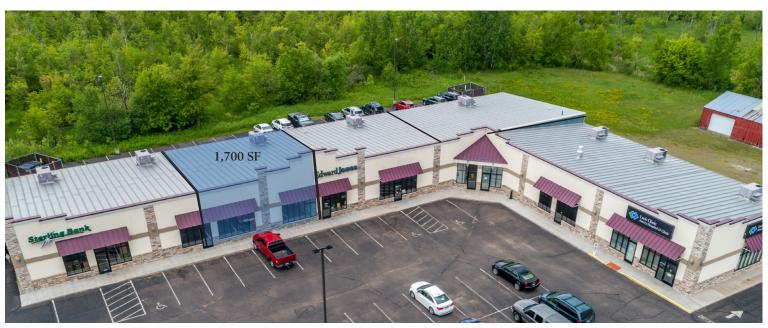

#### Retail or Potential Office Space - 1,700 SF - Initial estimated monthly rent of \$1,963

Plenty of natural light and storefront presence

Preexisting shelf walls

Storage room with wide door to back parking lot

Outside view