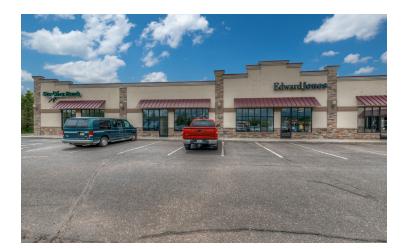

#### Retail or Potential Office Space - 1,700 SF - Initial estimated monthly rent of \$1,963

Plenty of natural light and storefront presence

Preexisting shelf walls

Storage room with wide door to back parking lot

Outside view