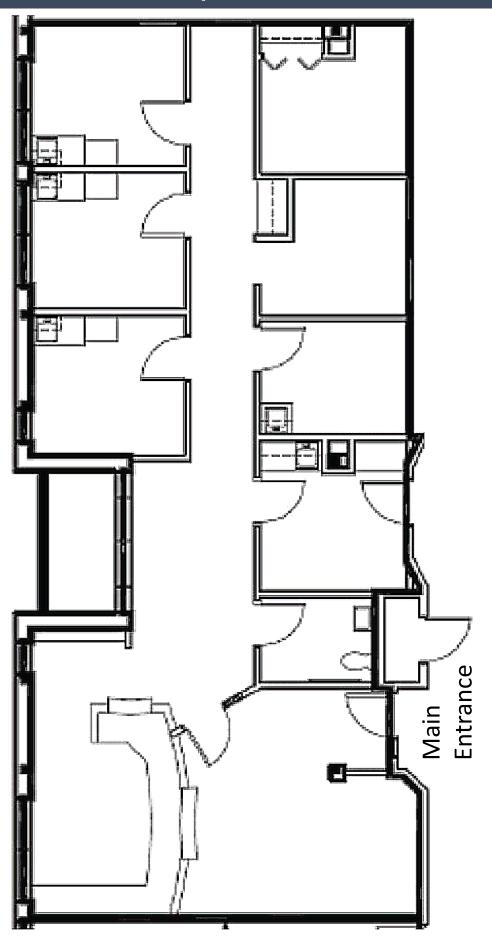

Suite 205 is 1,788 square feet and features a reception area, waiting room, storage shelves, 6 private offices/exam rooms, breakroom/lab and a restroom. Lots of natural light overlooking the north lot. Leases are Full Service. Tenants responsible for their suite's janitorial. Monument signage available.