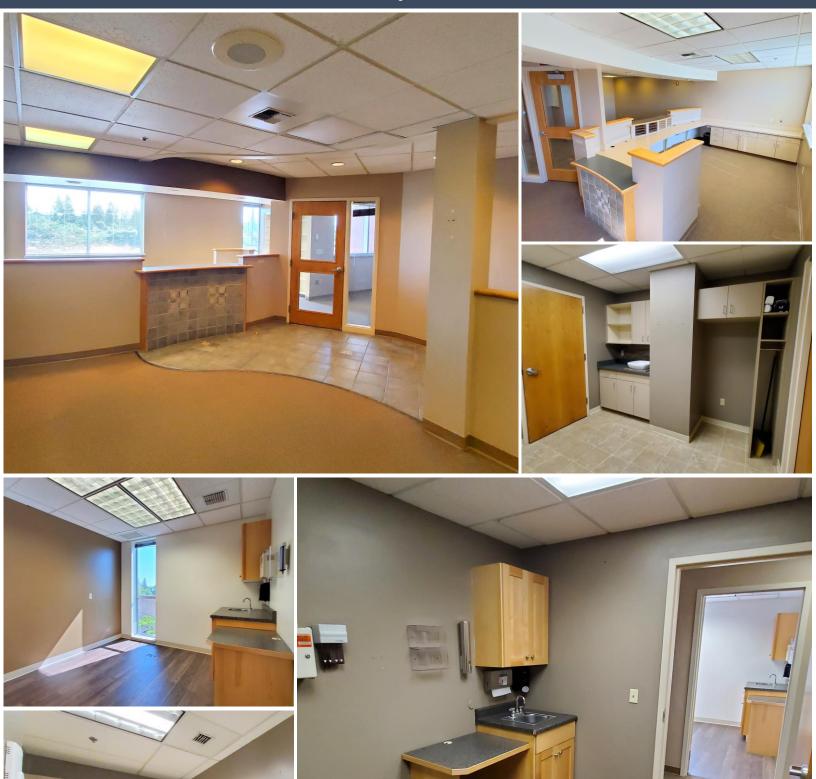

Suite 205 is 1,788 square feet and features a reception area, waiting room, storage shelves, 6 private offices/exam rooms, breakroom/lab and a restroom. Lots of natural light overlooking the north lot. Leases are Full Service. Tenants responsible for their suite's janitorial. Monument signage available.