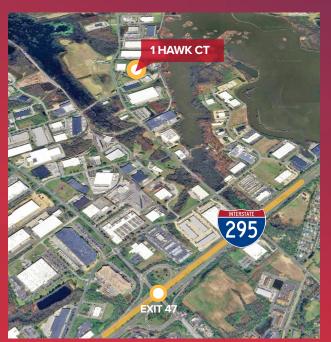

## **LOCATION INFORMATION**

### **Distance to**

| Route 130                  | 1.3 mi  |
|----------------------------|---------|
| I-295 (Exit 10)            | 1.7 mi  |
| Route 322                  | 2.6 mi  |
| Commodore Barry Bridge     | 3.4 mi  |
| NJ Turnpike (Exit 2)       | 6.5 mi  |
| I-95                       | 6.7 mi  |
| Philadelphia Int'l Airport | 13.8 mi |
| Philaport (Packer Ave)     | 22 mi   |
| Center City Philadelphia   | 24 mi   |
|                            |         |