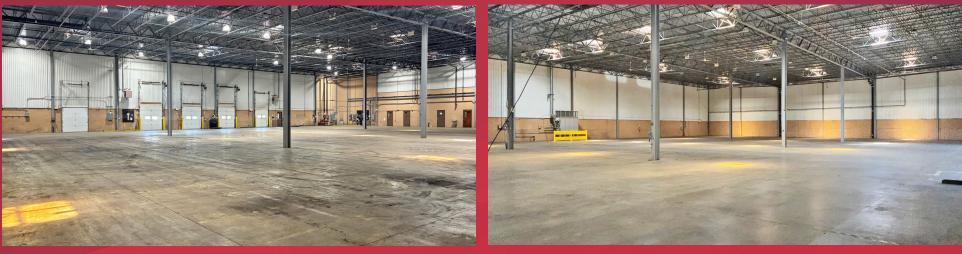

### **PROPERTY DESCRIPTION**

- 25,576± SF building
  - 21,871± SF warehouse
  - 4,305± SF office
- 4.46± acres
- 25'± clear ceiling height
- (3) 10' x 10' tailgate loading docks w/ levelers
- (1) 8' x 8' drive-in door
- (1) 8' x 8' van height door
- 40' x 45' column spacing

### Sublease runs through April 30, 2028

- Heat air rotation unit in warehouse
   and duct heat and air conditioned
   office
- Mens restroom in warehouse
  1 toilet, 1 urinal, locker room
- Womens restroom in warehouse
  2 toilets, 1 sink, locker room
- Fully sprinklered
- Public water & sewer
- Ample car parking
- Trailer parking available