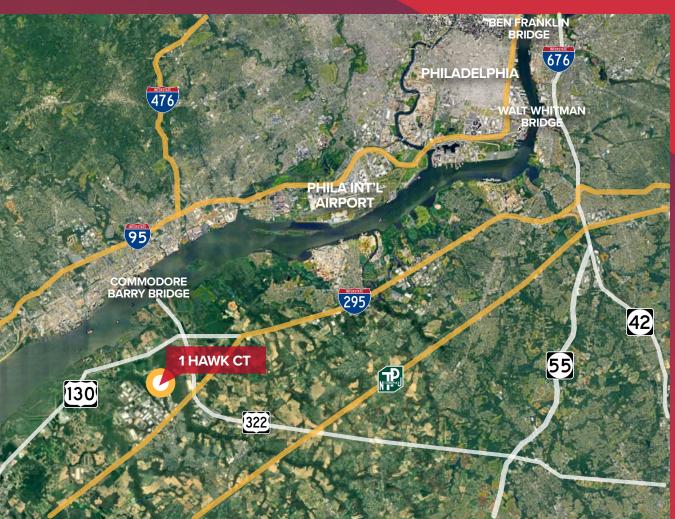

## **LOCATION INFORMATION**

### **Distance to**

| Route 130                  | 1.3 mi  |
|----------------------------|---------|
| I-295 (Exit 10)            | 1.7 mi  |
| Route 322                  | 2.6 mi  |
| Commodore Barry Bridge     | 3.4 mi  |
| NJ Turnpike (Exit 2)       | 6.5 mi  |
| I-95                       | 6.7 mi  |
| Philadelphia Int'l Airport | 13.8 mi |
| Philaport (Packer Ave)     | 22 mi   |
| Center City Philadelphia   | 24 mi   |
|                            |         |