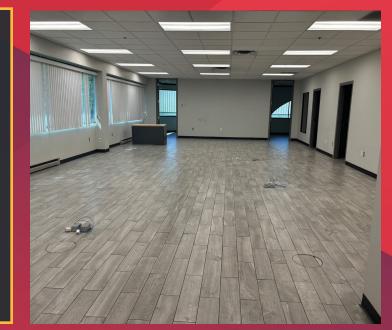

### **PROPERTY DESCRIPTION**

- 25,576± SF building
  - 21,871± SF warehouse
  - 4,305± SF office
- 4.46± acres
- 25'± clear ceiling height
- (3) 10' x 10' tailgate loading docks w/ levelers
- (1) 8' x 8' drive-in door
- (1) 8' x 8' van height door
- 40' x 45' column spacing

### Sublease runs through April 30, 2028

- Heat air rotation unit in warehouse
   and duct heat and air conditioned
   office
- Mens restroom in warehouse
  1 toilet, 1 urinal, locker room
- Womens restroom in warehouse
  2 toilets, 1 sink, locker room
- Fully sprinklered
- Public water & sewer
- Ample car parking
- Trailer parking available