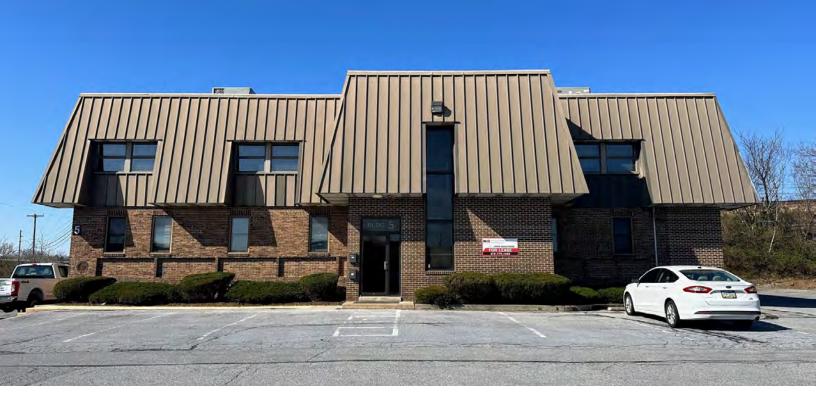

### 230 N Park Road, Building 5

230 N Park Road Wyomissing, Pennsylvania 19610

### **Property Overview**

- · Two story office building
- · 2nd Floor Available Immediately 3,150 SF
- · Efficient perimeter office layout for both floors
- Great Parking
- · Excellent location in the heart of Wyomissing

### Offering Summary

| Building Size: | 6,300 SF |
|----------------|----------|
| 1st Floor      | LEASED   |
| 2nd Floor      | 3,150 SF |