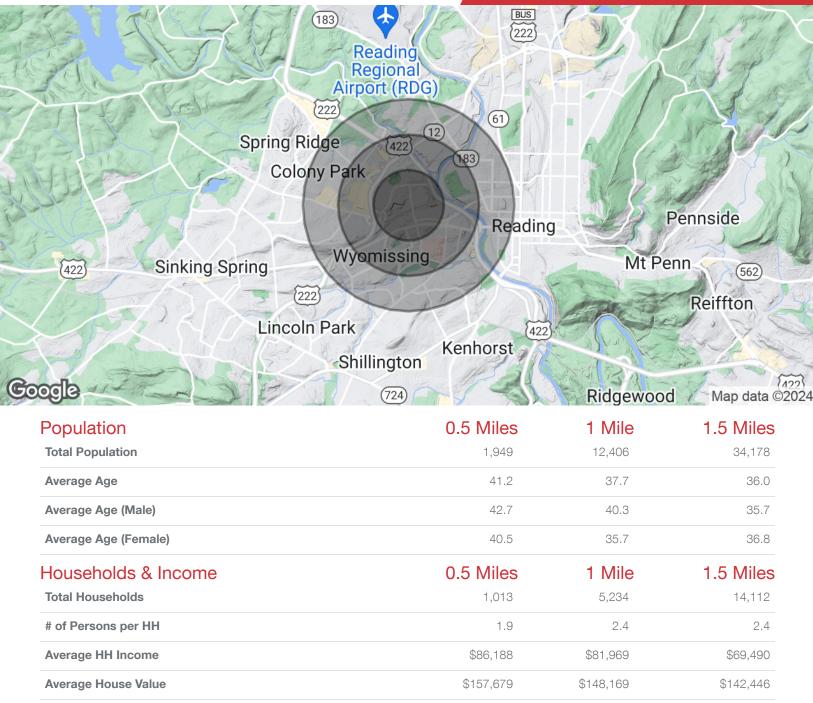

-|----------|
| 1st Floor      | LEASED   |
| 2nd Floor      | 3,150 SF |

#### For More Information

#### John Buccinno, SIOR CCIM

O: 610 370 8508 jbuccinno@naikeystone.com



### **Spaces**

**2nd Floor- 3,150 SF** \$10.00 SF/yr

#### **Modified Gross**

#### **Location Information**

| Street Address   | 230 N Park Road      |  |
|------------------|----------------------|--|
|                  | Building 5           |  |
| City, State, Zip | Wyomissing, PA 19610 |  |
| County           | Berks                |  |

### **Building Information**

| Building Size    | 6,300 SF |
|------------------|----------|
| Average Floor    | 3,150 SF |
| Building Class   | В        |
| Property Type    | Office   |
| Number of Floors | 2        |
|                  |          |























<sup>\*</sup> Demographic data derived from 2020 ACS - US Census