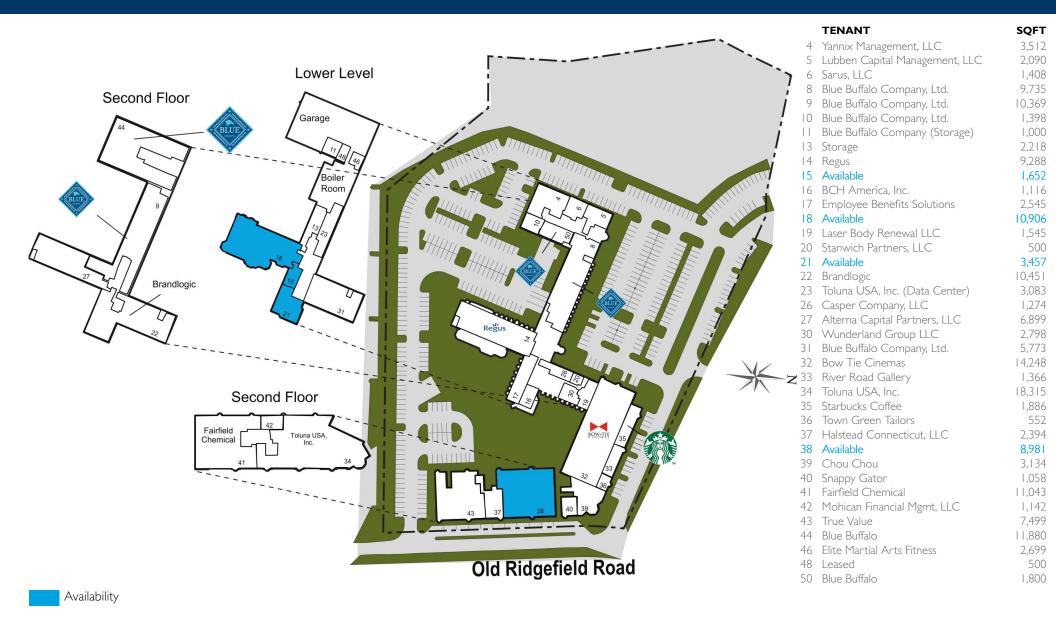

| PER CAPITA<br>INCOME |
|              | I MILE            | 2,691            | 1,096               | \$192,080         | \$130,692         | \$79,587             |
|              | 3 MILE            | 22,440           | 8,078               | \$232,372         | \$155,958         | \$84,223             |
|              | 5 MILE            | 85,117           | 31,351              | \$199,000         | \$123,346         | \$73,723             |
|              | 10 MILE           | 322,762          | 117,105             | \$188,379         | \$117,699         | \$68,999             |

Trade Area Systems, Updates of 2010 Census Data by Synergos

## LEASING REPRESENTATIVE

## **AMY DANIELS**

3333 New Hyde Park Road Suite 100 New Hyde Park, NY 11042 (516) 869-7195 adaniels@kimcorealty.com







## **AMY DANIELS**

3333 New Hyde Park Road Suite 100, New Hyde Park, NY 11042 (516) 869-7195 adaniels@kimcorealty.com