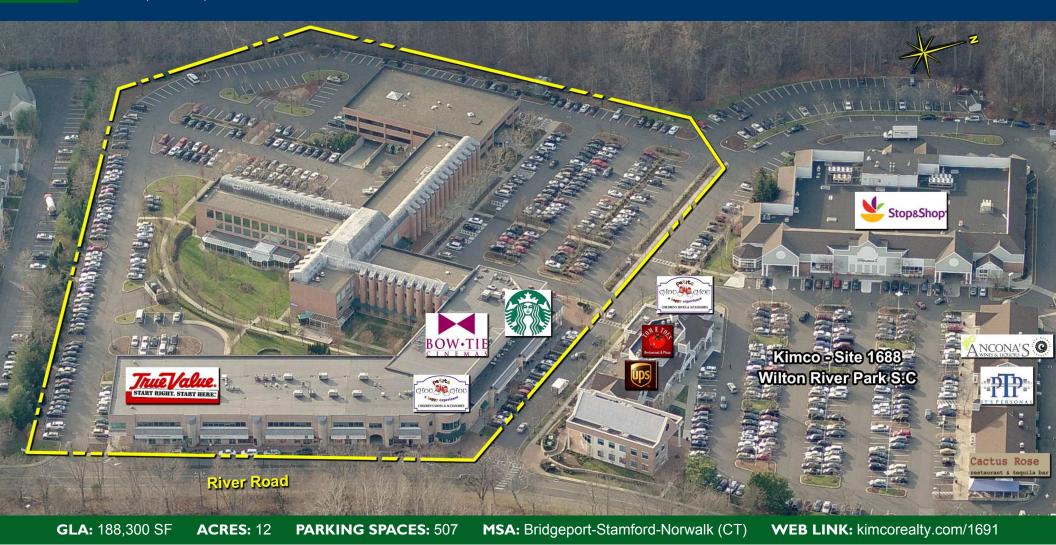

## WILTON CAMPUS

RIVER RD., WILTON, CT





| DEMOGRAPHICS |                   |                  | <b>(a)</b>          | <b></b>           |                   | <b>(F)</b>           |
|--------------|-------------------|------------------|---------------------|-------------------|-------------------|----------------------|
|              | 2016<br>ESTIMATES | TOTAL POPULATION | TOTAL<br>HOUSEHOLDS | AVG. HH<br>INCOME | MED. HH<br>INCOME | PER CAPITA<br>INCOME |
|              | I MILE            | 2,691            | 1,096               | \$192,080         | \$130,692         | \$79,587             |
|              | 3 MILE            | 22,440           | 8,078               | \$232,372         | \$155,958         | \$84,223             |
|              | 5 MILE            | 85,117           | 31,351              | \$199,000