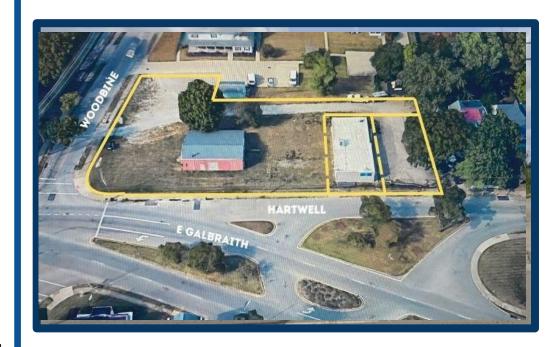

## Site Info

- •Municipality:
- City of Cincinnati
- •Neighborhood:

Hartwell

•Parcels:

245.0005.0065.00

245.0005.0069.00

245.0005.0070.00

•Zoning: CN

•Land Area:

2.113 Ac +/-

•Frontage: 294' +/-

•Access:

2 curb cuts

•Current Land Use:

Worship

Asking Price: \$550,000

## 206 E Galbraith Cincinnati OH 45216