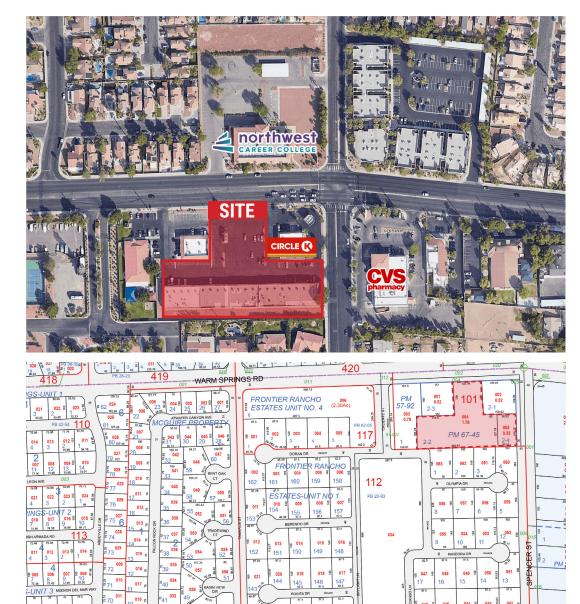

BERNARDO SPRINGS 1725 E Warm Springs Rd Las Vegas, NV 89104

BERNARDO SPRINGS 1725 E Warm Springs Rd Las Vegas, NV 89104

#### WARM SPRINGS RD

**GENERAL COMMERCIAL (C-2)** ZONING

177-111-01-004 177-111-01-005 APN