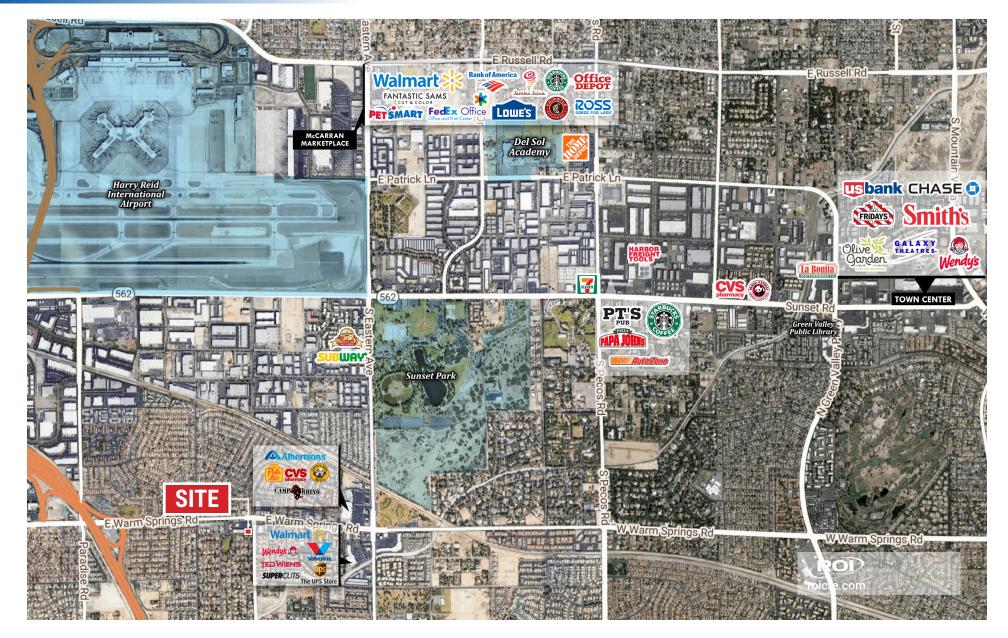

any part of future contracts. Properties are submitted subject to errors and omissions and all information should be carefully verified. \*All measurements quoted herein are approximate



BERNARDO SPRINGS 1725 E Warm Springs Rd Las Vegas, NV 89104

BERNARDO SPRINGS 1725 E Warm Springs Rd Las Vegas, NV 89104



#### WARM SPRINGS RD



#### roicre.com

All information contained herein is from sources we deem reliable, and we have no reason to doubt its accuracy; however, no guarantee or responsibility is assumed thereof, and it shall not form any part of future contracts. Properties are submitted subject to errors and omissions and all information should be carefully verified. \*All measurements quoted herein are approximate





BERNARDO SPRINGS 1725 E Warm Springs Rd Las Vegas, NV 89104



#### roicre.com

All information contained herein is from sources we deem reliable, and we have no reason to doubt its accuracy; however, no guarantee or responsibility is assumed thereof, and it shall not form any part of future contracts. Properties are submitted subject to errors and omissions and all information should be carefully verified. \*All measurements quoted herein are approximate



### AREA **DEMOGRAPHICS**



## POPULATION





### **AVERAGE HOUSEHOLD INCOME**

| 1 Mile   | 3 Miles   | 5 Miles  |
|----------|-----------|----------|
| \$95,278 | \$104,882 | \$97,105 |

TRAFFIC COUNTS Warm Springs Rd

34,000 VPD

Source: SitesUSA 2024 TRINA, NV DOT 2023