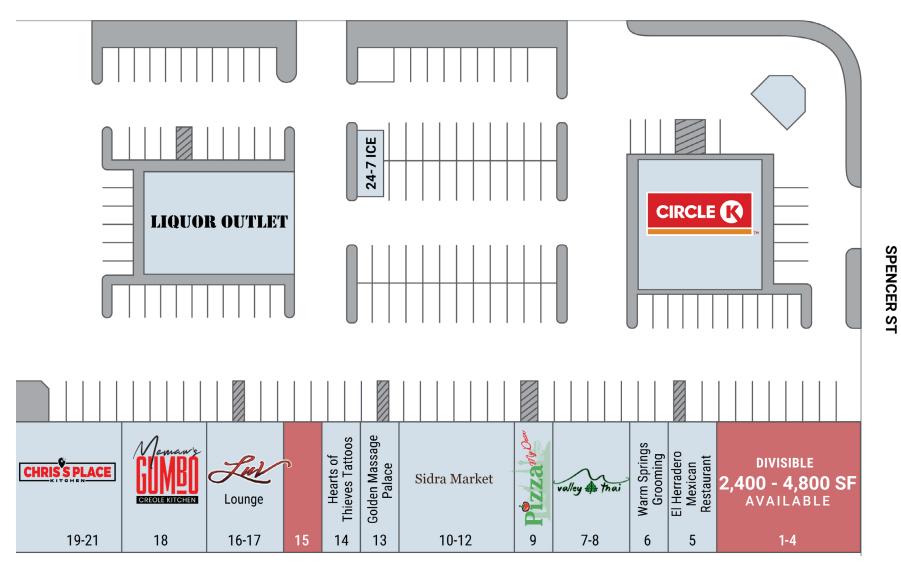

## **±1,100 - 4,800 SF** AVAILABLE

- 4,800 SF former dental office space divisible to 2,400 SF
- ±1,100 SF former nail salon available now
- Surrounded by strong, established residential and daytime populations
- Rare vacancy with great tenant mix
- Located half a mile east of I-215 via Warm Springs interchange
- 2nd Generation Dental Space
- Great buildout for Medical Office or MedSpa

BERNARDO SPRINGS 1725 E Warm Springs Rd Las Vegas, NV 89104