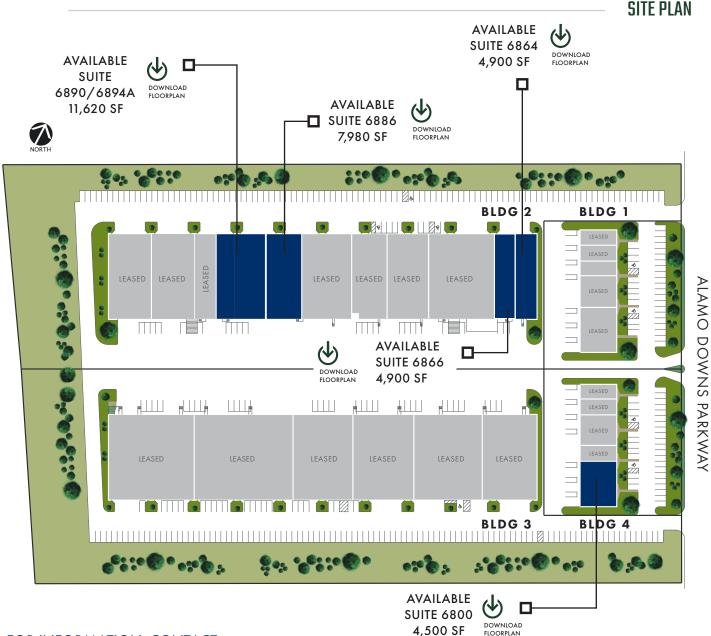

## **AVAILABILITIES**

### **Building 2**

Suite 6864: 4,900 SF

- Asking \$13.50/SF/YR

Suite 6866: 4,900 SF

- Asking \$10.50/SF/YR

- Avail. 10/1/24

Suite 6886: 7,980 SF

(+/- 1,386 SF office)

(+/ - 1,300 31 Office)

- Asking \$9.50/SF/YR

Suite 6890/6894A: 11,620 SF

- Asking \$9.25/SF/YR

**Building 4** Suite 6800: 4,500 SF

- Asking \$14.00/SF/YR

2024 OPEX (Est.)

\$2.88 SF/YR