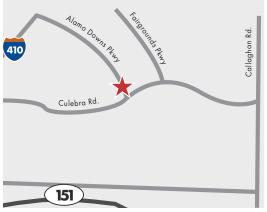

## PROPERTY INFORMATION

Interwest Business Park consists of four industrial buildings totaling to approximately 219,244 square feet. The project is strategically located in the Alamo Downs Business Park on Alamo Downs Pkwy, just off Loop 410 in Northwest San Antonio.