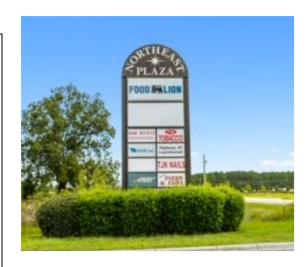

## NORTHEAST PLAZA 6663 E. ELIZABETHTOWN ROAD LUMBERTON, NC 28601

## **PROPERTY HIGHLIGHTS**

- Food Lion anchored Neighborhood Center in Lumberton, NC
- Strong mix of national, regional and local tenants
- 4,700 Square Feet Vanilla Shell Available
- New HVAC System, bathrooms, paint and flooring
- Conveniently located at a signalized intersection with 3 access points
- 28,770 Total Population in 5 Mile Radius
- 10,771 Total Households in 5 Mile Radius
- \$51,378 Average Household Income in 5 Mile Radius
- 12,877 VPD on E. Elizabethtown Road (State Hwy 41)
- Approximately 3 miles from I-95
- Landlord motivated to lease up this space!