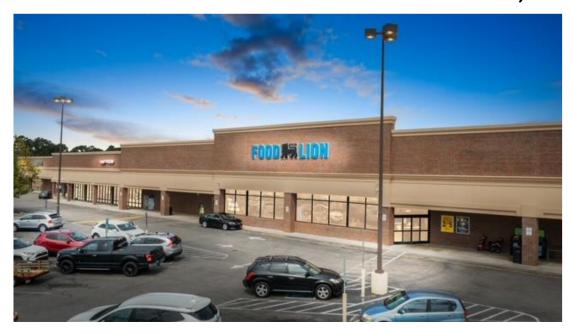

## NORTHEAST PLAZA 6663 E. ELIZABETHTOWN ROAD LUMBERTON, NC 28601

## **PROPERTY HIGHLIGHTS**

- Food Lion anchored Neighborhood Center in Lumberton, NC
- Strong mix of national, regional and local tenants
- 4,700 Square Feet Vanilla Shell Available
- New HVAC System, bathrooms, paint and flooring
- Conveniently located at a signalized intersection with 3 access points
- 28,770 Total Population in 5 Mile Radius
- 10,771 Total Households in 5 Mile Radius
- \$51,378 Average Household Income in 5 Mile Radius
- 12,877 VPD on E. Elizabethtown Road (State Hwy 41)
- Approximately 3 miles from I-95
- Landlord motivated to lease up this space!