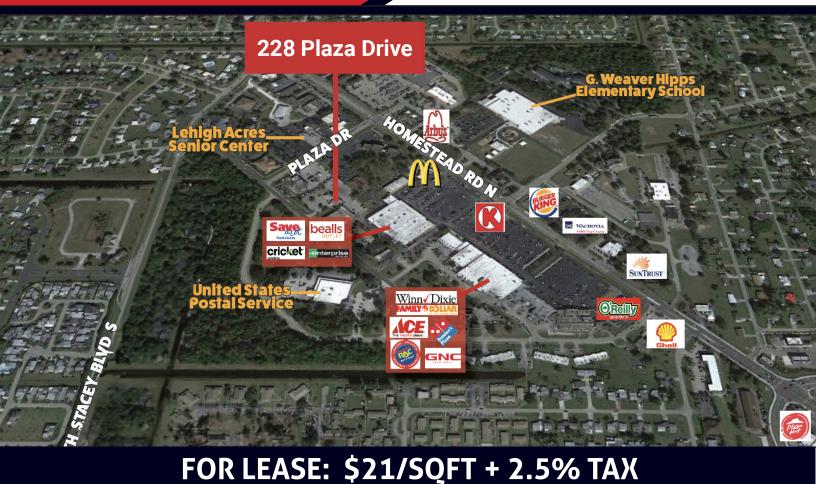

# **DOWNTOWN LEHIGH MEDICAL OFFICE**

228 Plaza Drive, Suites C&D Lehigh Acres, FL 33936

## **DOWNTOWN LEHIGH MEDICAL OFFICE**

228 Plaza Drive, Suites C&D Lehigh Acres, FL 33936

### ABOUT THE PROPERTY

This busy medical & office center is situated in "downtown" Lehigh Acres and close to all business services, restaurants, banks and more. Lehigh Regional Medical Center is less than one mile away.