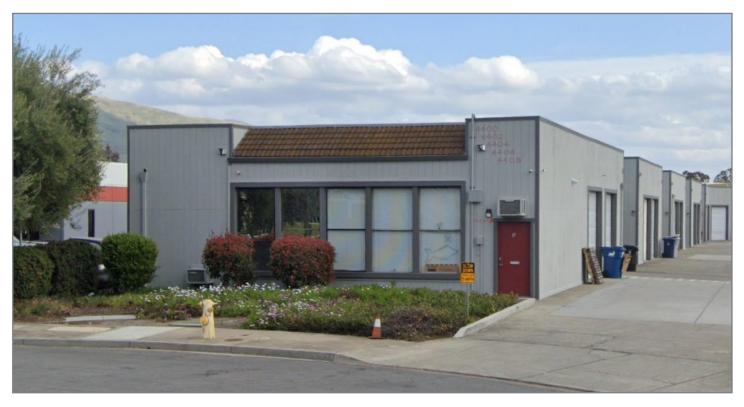

## 4400 ENTERPRISE, UNIT B:

- 1,045± SF Industrial
- 10% Office Area
- 16' Clear Height
- Premier South Fremont Location
- Ample Parking
- Lease Rate: \$1.70/SF, I.G.
- Available Now

## 4406 ENTERPRISE, UNIT A:

- 1.650± SF Industrial
- 10% Office Area
- 16' Clear Height
- Premier South Fremont Location
- Ample Parking
- Lease Rate: \$1.70/SF, I.G.
- Available Now