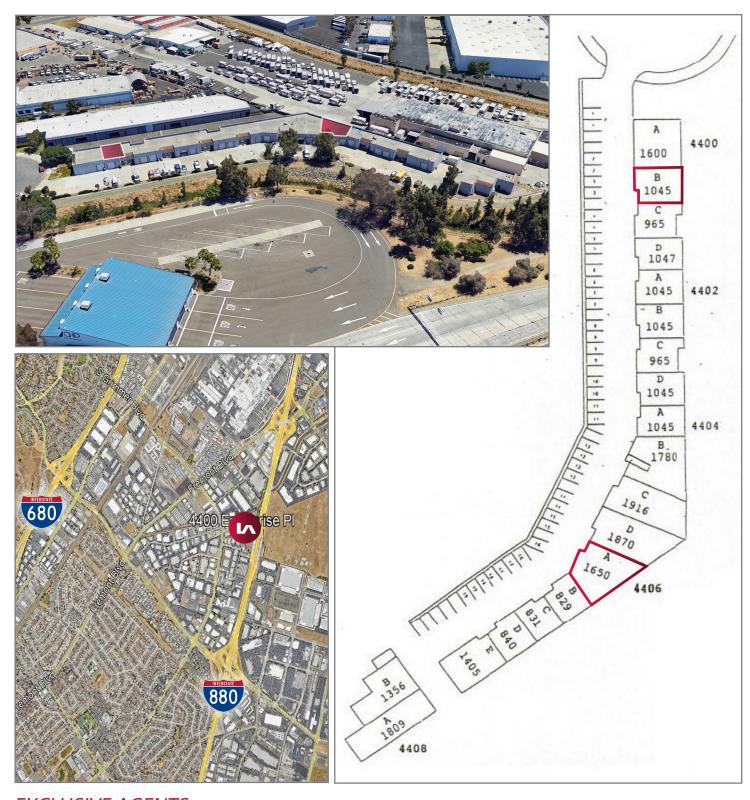

## 4400 ENTERPRISE, UNIT B:

- 1,045± SF Industrial
- 10% Office Area
- 16' Clear Height
- Premier South Fremont Location
- Ample Parking
- Lease Rate: \$1.70/SF, I.G.
- Available Now

## 4406 ENTERPRISE, UNIT A:

- 1.650± SF Industrial
- 10% Office Area
- 16' Clear Height
- Premier South Fremont Location
- Ample Parking
- Lease Rate: \$1.70/SF, I.G.
- Available Now