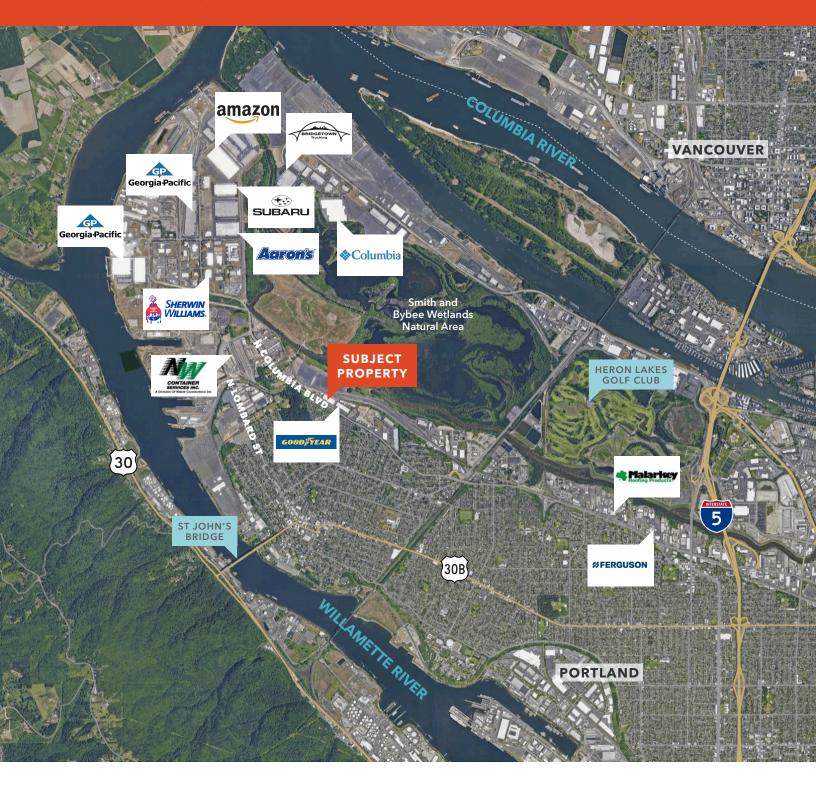

## **Building Features**

22,800 SF shell

**1,300 SF** office

4 DOCK doors

1 GRADE door

26' clear height

10 MINUTES from I-5

HIGH VISIBILITY on Columbia Blvd