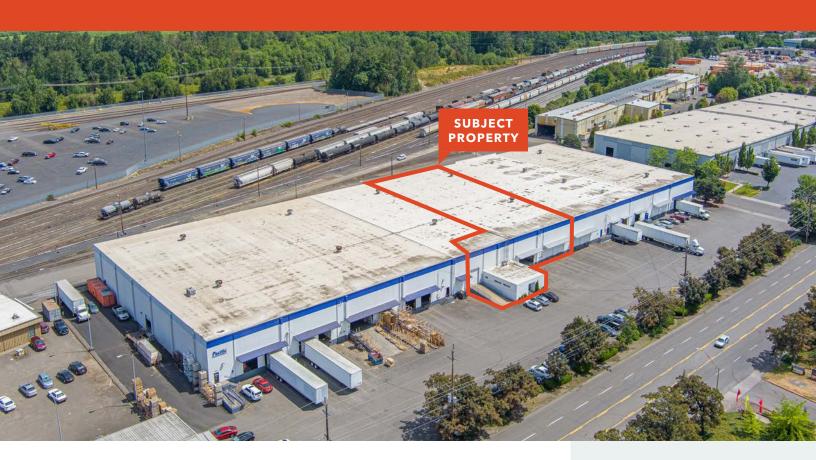

## Columbia Blvd Warehouse Space

8611 N COLUMBIA BLVD, PORTLAND, OR

## **Building Features**

22,800 SF shell

**1,300 SF** office

4 DOCK doors

1 GRADE door

26' clear height

10 MINUTES from I-5

HIGH VISIBILITY on Columbia Blvd

**SERVED** with ample three phase power

**CONCRETE** construction

**SUBLEASE** through March 31, 2027