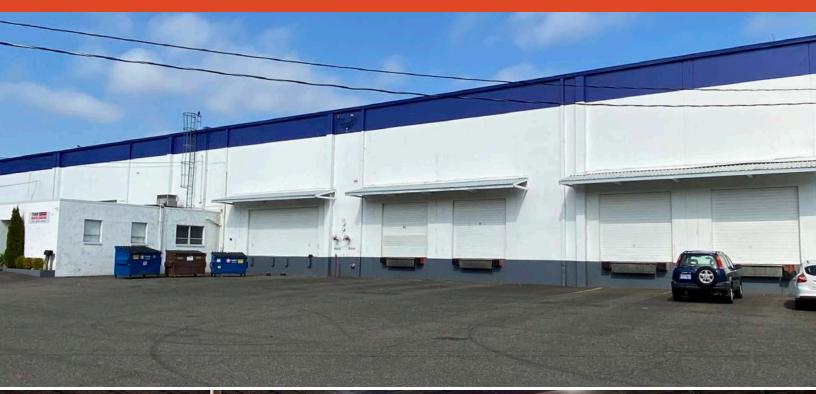

## **Building Features**

22,800 SF shell

**1,300 SF** office

4 DOCK doors

1 GRADE door

26' clear height

10 MINUTES from I-5

HIGH VISIBILITY on Columbia Blvd

**SERVED** with ample three phase power

**CONCRETE** construction

**SUBLEASE** through March 31, 2027