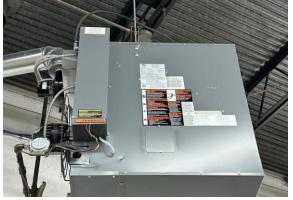

## PROPERTY **FEATURES**

| Total SF:           | ±14,690                                            |
|---------------------|----------------------------------------------------|
|                     | > 1,980 SF showroom / office / city counter space  |
|                     | > 12,710 warehouse                                 |
| Site Size:          | ±0.92 Acres                                        |
|                     | > 5,600 SF of Fenced Area                          |
| Zoning:             | M-3 (Heavy Industrial)                             |
| Electrical System:  | Two systems                                        |
|                     | Single-phase, 400 amp 240 volt                     |
|                     | 3-Phase, 200 amp 240 volt                          |
| Warehouse Lighting: | LED                                                |
| Clear:              | 14'                                                |
|                     | Two (2) Grade-level doors                          |
| Loading:            | 1 – 8' x 12'                                       |
|                     | 1 – 12' x 12'                                      |
| Parking:            | Ample Parking                                      |
|                     | Two bathrooms in showroom, one in warehouse        |
|                     | Located in Enterprise Zone and HUB Zone            |
| Miscellaneous:      | Showroom offers ample windows and dual access      |
|                     | Multiple ceiling mounted gas space heaters         |
|                     | Heavy duty wall fans                               |
| Lease Rate:         | \$7.50 PSF / NNN                                   |
| OPEX:               | Est. \$1.05 PSF                                    |
| Available:          | Immediately offered for sublease through 1/31/2027 |