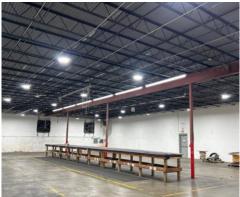

## PROPERTY **FEATURES**

| Total SF:           | ±14,690                                            |
|---------------------|----------------------------------------------------|
|                     | > 1,980 SF showroom / office / city counter space  |
|                     | > 12,710 warehouse                                 |
| Site Size:          | ±0.92 Acres                                        |
|                     | > 5,600 SF of Fenced Area                          |
| Zoning:             | M-3 (Heavy Industrial)                             |
| Electrical System:  | Two systems                                        |
|                     | Single-phase, 400 amp 240 volt                     |
|                     | 3-Phase, 200 amp 240 volt                          |
| Warehouse Lighting: | LED                                                |
| Clear:              | 14'                                                |
|                     | Two (2) Grade-level doors                          |
| Loading:            | 1 – 8' x 12'                                       |
|                     | 1 – 12' x 12'                                      |
| Parking:            | Ample Parking                                      |
|                     | Two bathrooms in showroom, one in warehouse        |
|                     | Located in Enterprise Zone and HUB Zone            |
| Miscellaneous:      | Showroom offers ample windows and dual access      |
|                     | Multiple ceiling mounted gas space heaters         |
|                     | Heavy duty wall fans                               |
| Lease Rate:         | \$7.50 PSF / NNN                                   |
| OPEX:               | Est. \$1.05 PSF                                    |
| Available:          | Immediately offered for sublease through 1/31/2027 |