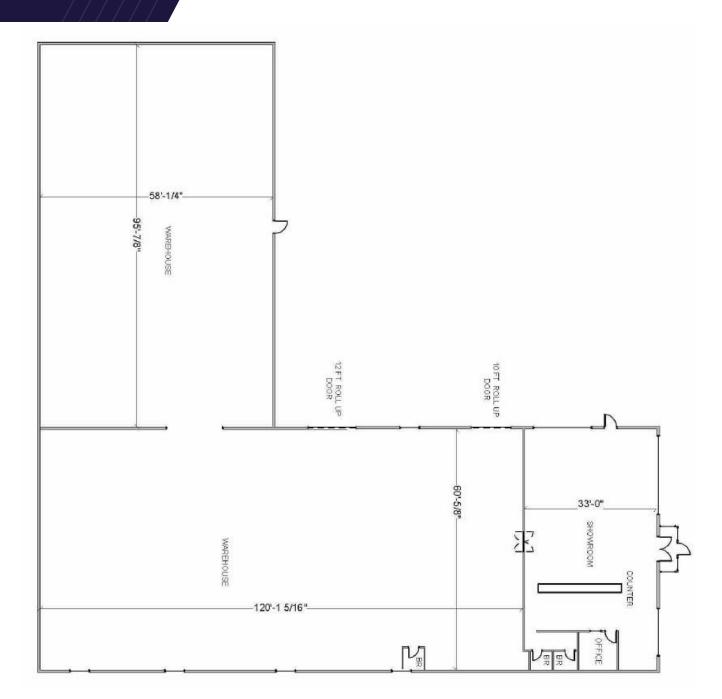

## PROPERTY **FEATURES**

| Total SF:           | ±14,690                                            |
|---------------------|----------------------------------------------------|
|                     | > 1,980 SF showroom / office / city counter space  |
|                     | > 12,710 warehouse                                 |
| Site Size:          | ±0.92 Acres                                        |
|                     | > 5,600 SF of Fenced Area                          |
| Zoning:             | M-3 (Heavy Industrial)                             |
| Electrical System:  | Two systems                                        |
|                     | Single-phase, 400 amp 240 volt                     |
|                     | 3-Phase, 200 amp 240 volt                          |
| Warehouse Lighting: | LED                                                |
| Clear:              | 14'                                                |
|                     | Two (2) Grade-level doors                          |
| Loading:            | 1 – 8' x 12'                                       |
|                     | 1 – 12' x 12'                                      |
| Parking:            | Ample Parking                                      |
|                     | Two bathrooms in showroom, one in warehouse        |
|                     | Located in Enterprise Zone and HUB Zone            |
| Miscellaneous:      | Showroom offers ample windows and dual access      |
|                     | Multiple ceiling mounted gas space heaters         |
|                     | Heavy duty wall fans                               |
| Lease Rate:         | \$7.50 PSF / NNN                                   |
| OPEX:               | Est. \$1.05 PSF                                    |
| Available:          | Immediately offered for sublease through 1/31/2027 |