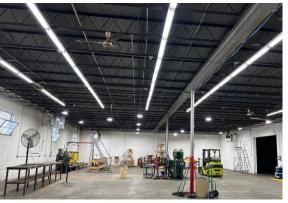

## PROPERTY **FEATURES**

| Total SF:           | ±14,690                                            |
|---------------------|----------------------------------------------------|
|                     | > 1,980 SF showroom / office / city counter space  |
|                     | > 12,710 warehouse                                 |
| Site Size:          | ±0.92 Acres                                        |
|                     | > 5,600 SF of Fenced Area                          |
| Zoning:             | M-3 (Heavy Industrial)                             |
| Electrical System:  | Two systems                                        |
|                     | Single-phase, 400 amp 240 volt                     |
|                     | 3-Phase, 200 amp 240 volt                          |
| Warehouse Lighting: | LED                                                |
| Clear:              | 14'                                                |
|                     | Two (2) Grade-level doors                          |
| Loading:            | 1 – 8' x 12'                                       |
|                     | 1 – 12' x 12'                                      |
| Parking:            | Ample Parking                                      |
|                     | Two bathrooms in showroom, one in warehouse        |
|                     | Located in Enterprise Zone and HUB Zone            |
| Miscellaneous:      | Showroom offers ample windows and dual access      |
|                     | Multiple ceiling mounted gas space heaters         |
|                     | Heavy duty wall fans                               |
| Lease Rate:         | \$7.50 PSF / NNN                                   |
| OPEX:               | Est. \$1.05 PSF                                    |
| Available:          | Immediately offered for sublease through 1/31/2027 |