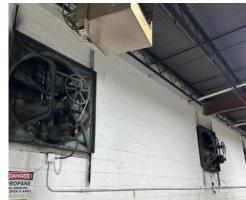

## PROPERTY **FEATURES**

| Total SF:           | ±14,690                                            |
|---------------------|----------------------------------------------------|
|                     | > 1,980 SF showroom / office / city counter space  |
|                     | > 12,710 warehouse                                 |
| Site Size:          | ±0.92 Acres                                        |
|                     | > 5,600 SF of Fenced Area                          |
| Zoning:             | M-3 (Heavy Industrial)                             |
| Electrical System:  | Two systems                                        |
|                     | Single-phase, 400 amp 240 volt                     |
|                     | 3-Phase, 200 amp 240 volt                          |
| Warehouse Lighting: | LED                                                |
| Clear:              | 14'                                                |
|                     | Two (2) Grade-level doors                          |
| Loading:            | 1 – 8' x 12'                                       |
|                     | 1 – 12' x 12'                                      |
| Parking:            | Ample Parking                                      |
|                     | Two bathrooms in showroom, one in warehouse        |
|                     | Located in Enterprise Zone and HUB Zone            |
| Miscellaneous:      | Showroom offers ample windows and dual access      |
|                     | Multiple ceiling mounted gas space heaters         |
|                     | Heavy duty wall fans                               |
| Lease Rate:         | \$7.50 PSF / NNN                                   |
| OPEX:               | Est. \$1.05 PSF                                    |
| Available:          | Immediately offered for sublease through 1/31/2027 |