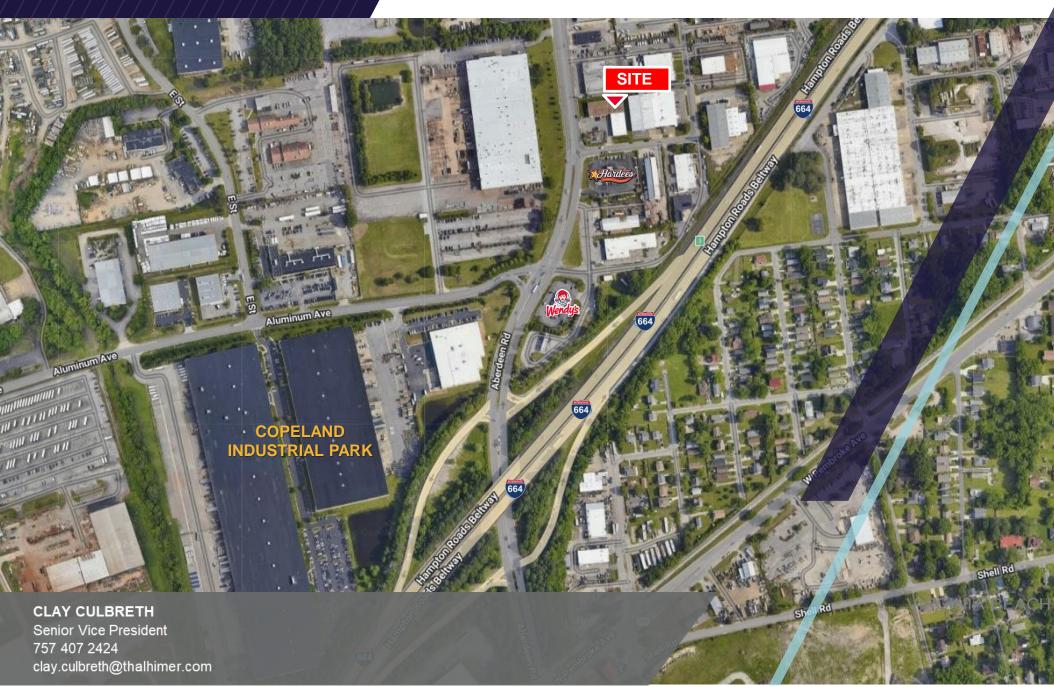

#### **EASY ACCESS TO I-664**

FULL INTERSECTION 30 YARDS AWAY. NEWPORT NEWS SHIPYARD (3-MILES DOOR TO DOOR)

#### **RETAIL IN CLOSE PROXIMITY**

SUCH AS HARDEES, WENDY'S, AND MCDONALDS

# PROPERTY **AERIAL MAP**

Independently Owned and Operated / A Member of the Cushman & Wakefield Alliand