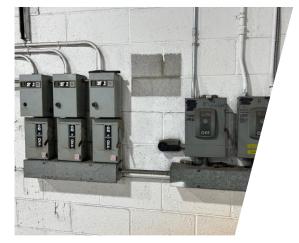

## PROPERTY **FEATURES**

| Total SF:           | ±14,690                                            |
|---------------------|----------------------------------------------------|
|                     | > 1,980 SF showroom / office / city counter space  |
|                     | > 12,710 warehouse                                 |
| Site Size:          | ±0.92 Acres                                        |
|                     | > 5,600 SF of Fenced Area                          |
| Zoning:             | M-3 (Heavy Industrial)                             |
| Electrical System:  | Two systems                                        |
|                     | Single-phase, 400 amp 240 volt                     |
|                     | 3-Phase, 200 amp 240 volt                          |
| Warehouse Lighting: | LED                                                |
| Clear:              | 14'                                                |
|                     | Two (2) Grade-level doors                          |
| Loading:            | 1 – 8' x 12'                                       |
|                     | 1 – 12' x 12'                                      |
| Parking:            | Ample Parking                                      |
|                     | Two bathrooms in showroom, one in warehouse        |
|                     | Located in Enterprise Zone and HUB Zone            |
| Miscellaneous:      | Showroom offers ample windows and dual access      |
|                     | Multiple ceiling mounted gas space heaters         |
|                     | Heavy duty wall fans                               |
| Lease Rate:         | \$7.50 PSF / NNN                                   |
| OPEX:               | Est. \$1.05 PSF                                    |
| Available:          | Immediately offered for sublease through 1/31/2027 |