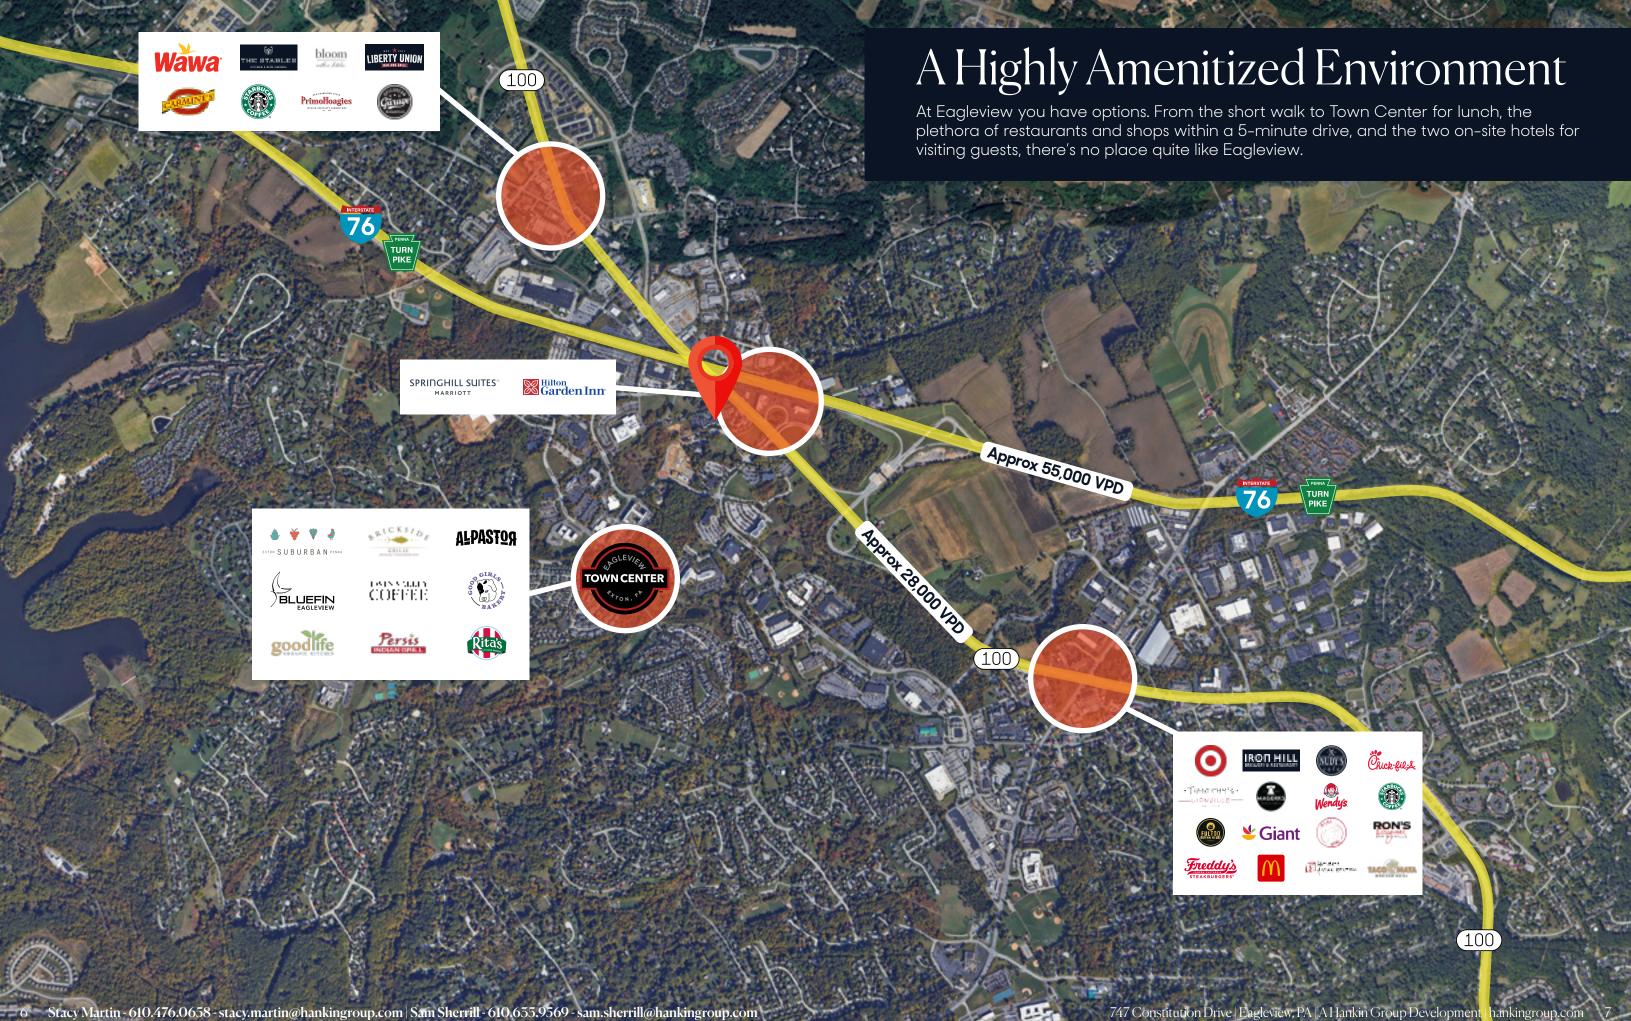

# Welcome to Eagleview

Located just minutes from the PA Turnpike Exit 312, Eagleview is an award-winning mixed use planned development on over 800 acres in Uwchlan and Upper Uwchlan Townships in Exton, Pennsylvania. Eagleview is designed for a "walkable" lifestyle; it includes sidewalks, jogging paths and greenways that integrate home, market and workplace.

### 747 Constitution Drive

Located in Eagleview, a walkable, sustainability minded master planned community. 747 Constitution is the region's premier office environment. Boasting comfort, quality, and sustainability are paramount. From here you'll enjoy a plethora of trails and walking access to the restaurants, shops, fitness and daily services at Eagleview Town Center.