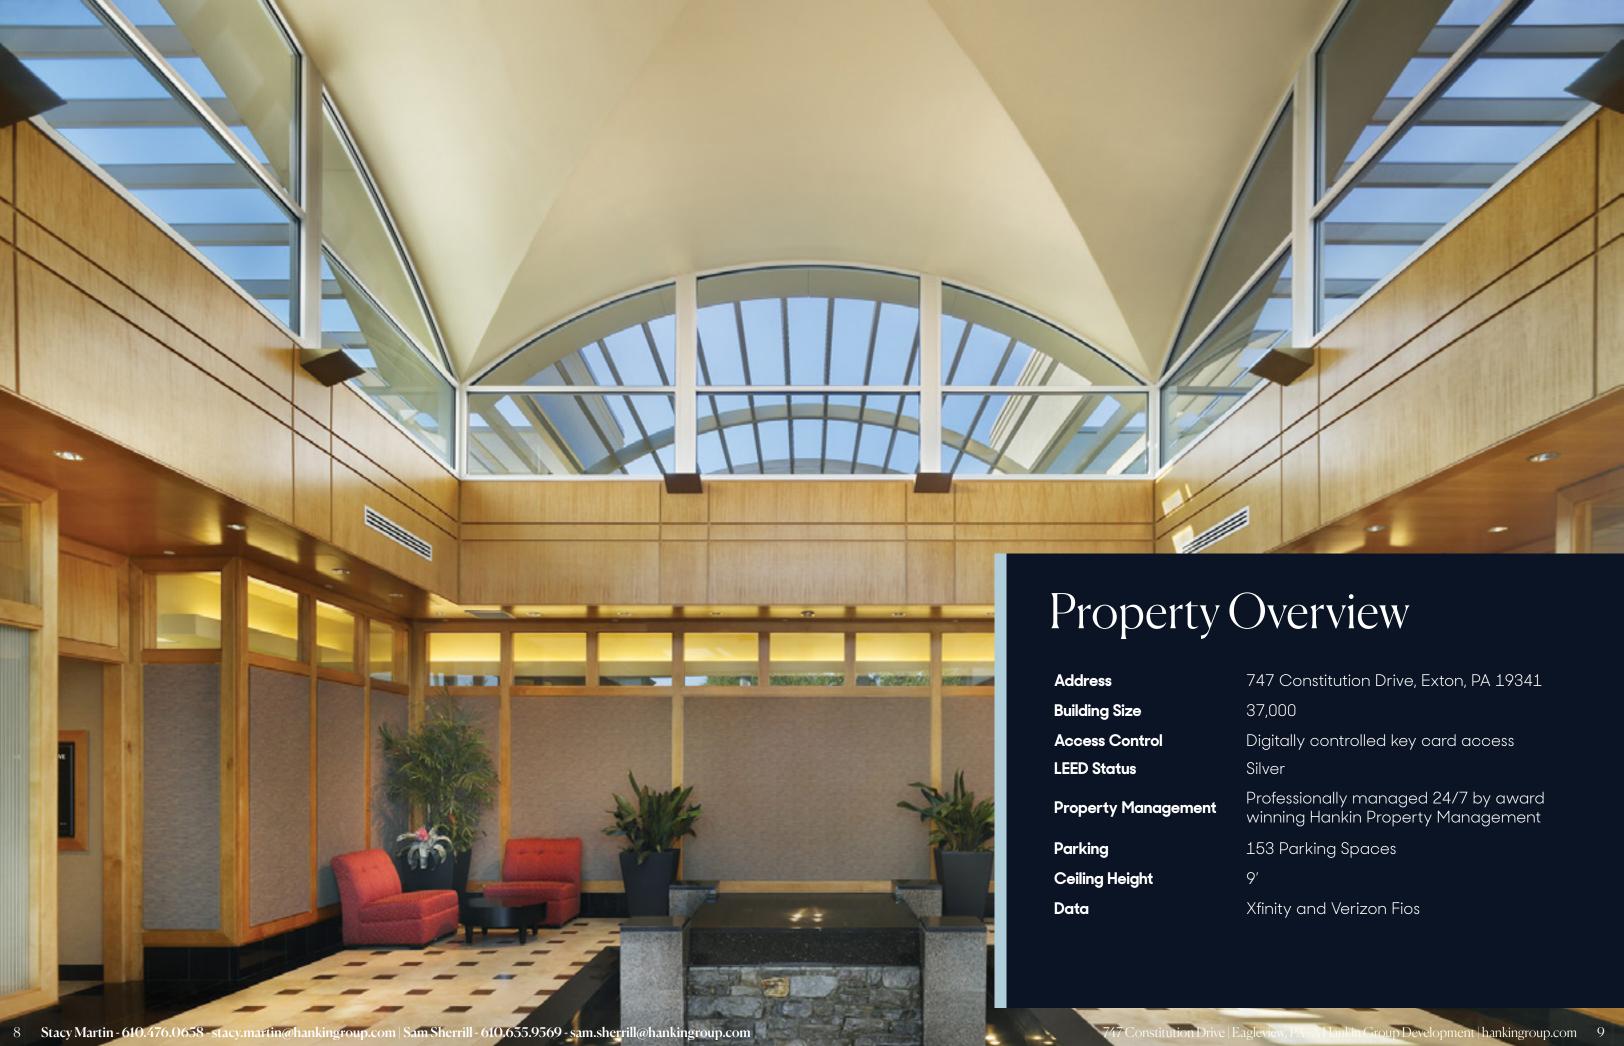

Persis

💩 🐳 🖤 🤳

ION SUBURBAN PENN

goodlife

ROUTE 100

| 747 Constitution Drive, Exton, PA 19341                                 |
|-------------------------------------------------------------------------|
| 37,000                                                                  |
| Digitally controlled key card access                                    |
| Silver                                                                  |
| Professionally managed 24/7 by award winning Hankin Property Management |
| 153 Parking Spaces                                                      |
| 9'                                                                      |
| Xfinity and Verizon Fios                                                |