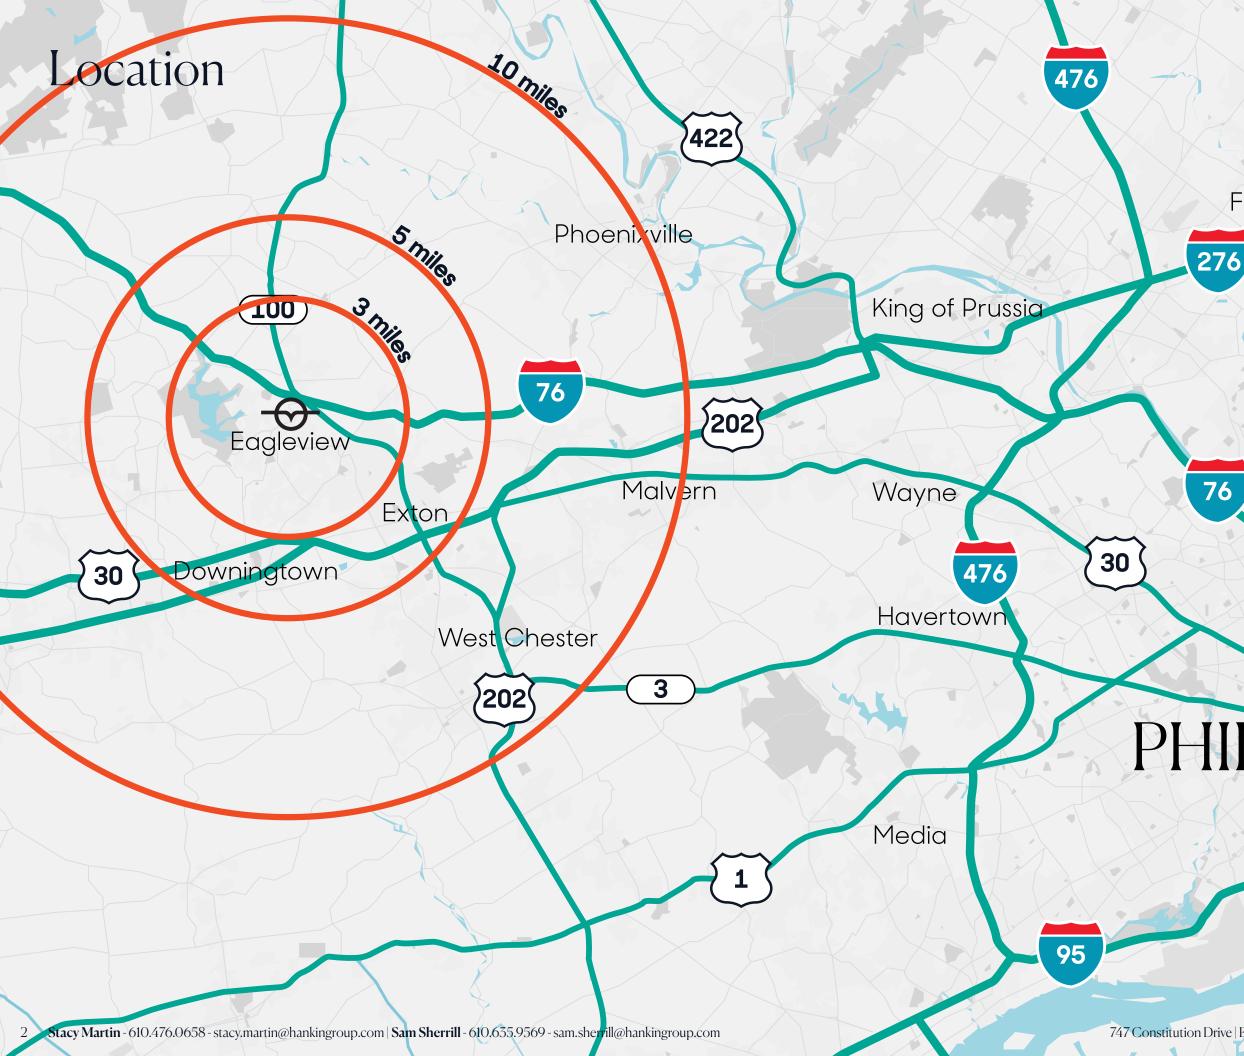

# Welcome to Eagleview

Located just minutes from the PA Turnpike Exit 312, Eagleview is an award-winning mixed use planned development on over 800 acres in Uwchlan and Upper Uwchlan Townships in Exton, Pennsylvania. Eagleview is designed for a "walkable" lifestyle; it includes sidewalks, jogging paths and greenways that integrate home, market and workplace.

## **EAGLEVIEW**<sup>M</sup>

Eagleview is an award-winning planned development nestled on over 800 acres in Uwchlan and Upper Uwchlan Townships in Exton, Pennsylvania. Here you'll find miles of trails for healthy and active lifestyles, quality housing options, a curated collection of dining experiences, an energetic town square, and a bustling corporate destination.