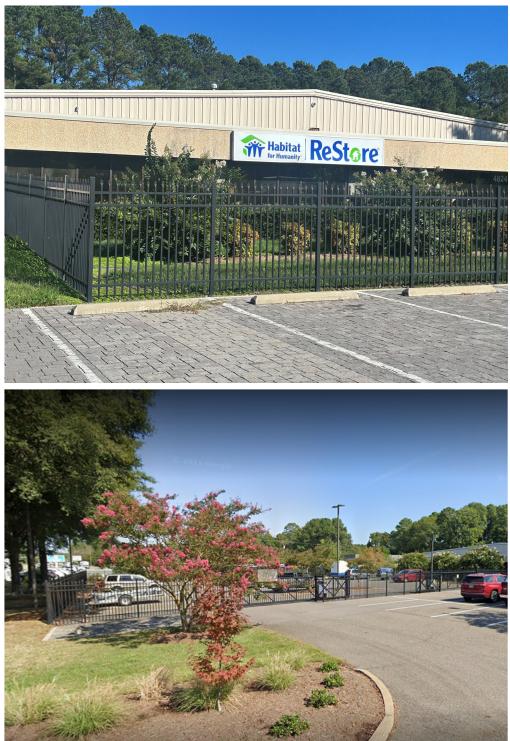

## FOR SALE

- 12,844 square feet on 2.12 acres
- High visibility location with significant vehicle traffic, and maximum monument signage on Hwy 17
- Iron fencing surrounding property with two entry gates
- Oversized grade level loading door — 14' (W) x 12'(H).
- Positioned for appreciation in a thriving community with ongoing development projects
- Zoning: GB

#### 4824 George Washington Memorial Highway, Yorktown, VA

GB zoning for a broad range of commercial activities, many needing outdoor display and storage of goods, significant parking and loading requirements.