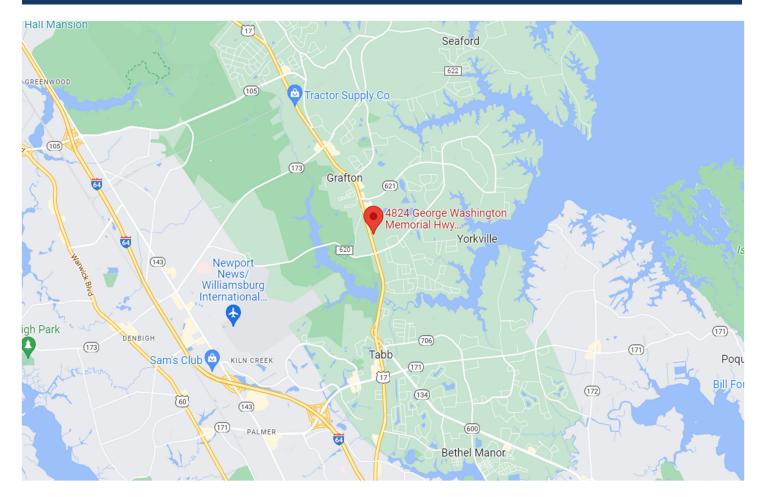

### 4824 George Washington Memorial Highway

Contact:

**Michael Shapiro** 

757.873.1401 mshapiro@druckerandfalk.com

#### 4824 George Washington Memorial Highway, Yorktown, VA

GB zoning for a broad range of commercial activities, many needing outdoor display and storage of goods, significant parking and loading requirements.