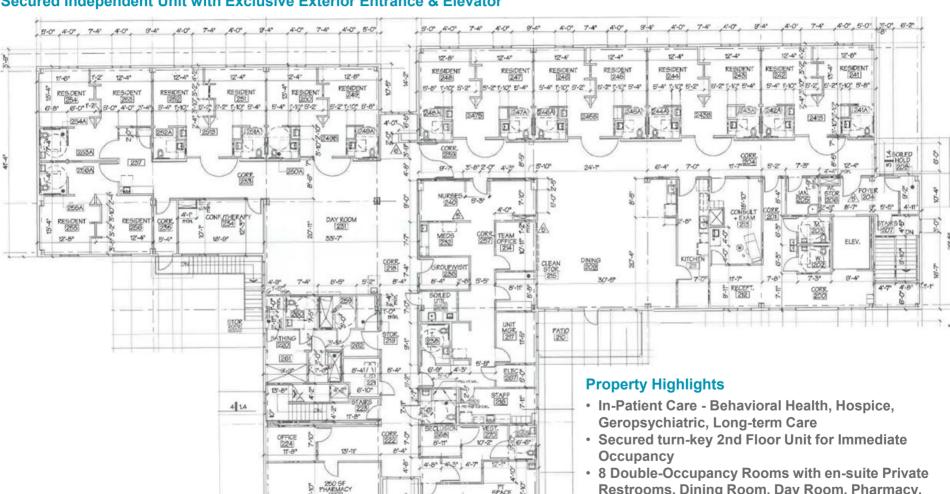

#### **Property Highlights**

- In-Patient Care Behavioral Health, Hospice, Geropsychiatric, Long-term Care
- Secured turn-key 2nd Floor Unit for Immediate Occupancy
- 8 Double-Occupancy Rooms with en-suite Private Restrooms, Dining Room, Day Room, Pharmacy, Nurses Station, Exec Offices, Balcony
- Class "A" improvements with Exclusive Exterior Entrance FFE available
- Lease includes Food Services & Housekeeping provided on-site by Handmaker

#### Floor Plan – 12,609 SF In-Patient 16 Bed Unit, 2nd Fl. Secured Independent Unit with Exclusive Exterior Entrance & Elevator

- Restrooms, Dining Room, Day Room, Pharmacy, **Nurses Station, Exec Offices, Balcony**
- Class "A" improvements with Exclusive Exterior Entrance - FFE available
- Lease includes Food Services & Housekeeping provided on-site by Handmaker