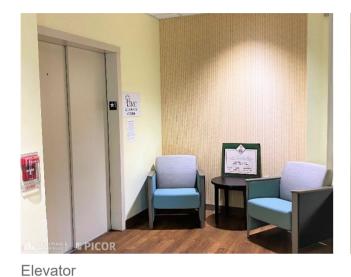

#### **IN-PATIENT 16 BED HOSPITAL UNIT**

12,609 SF In-Patient 16 Bed Unit Secured Independent Unit with Exclusive Exterior Entrance & Elevator Full-Service Lease includes Food Services & Housekeeping Lease Rate: \$48 SF/Year on Long Term Lease

#### **Property Highlights**

- In-Patient Care Behavioral Health, Hospice, Geropsychiatric, Long-term Care
- Secured turn-key 2nd Floor Unit for Immediate Occupancy
- 8 Double-Occupancy Rooms with en-suite Private Restrooms, Dining Room, Day Room, Pharmacy, Nurses Station, Exec Offices, Balcony
- Class "A" improvements with Exclusive Exterior Entrance FFE available
- Lease includes Food Services & Housekeeping provided on-site by Handmaker