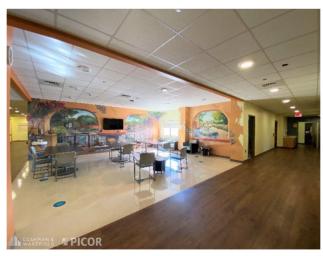

# FOR LEASE IN-PATIENT 16 BED HOSPITAL UNIT 2221 N Rosemont Blvd

Tucson, Arizona 85712

**Double Occupancy** 

Patient Room

Bathroom

**Dining Room** 

Day Room

Balcony

#### **Property Highlights**

- In-Patient Care Behavioral Health, Hospice, Geropsychiatric, Long-term Care
- Secured turn-key 2nd Floor Unit for Immediate Occupancy
- 8 Double-Occupancy Rooms with en-suite Private Restrooms, Dining Room, Day Room, Pharmacy, Nurses Station, Exec Offices, Balcony
- Class "A" improvements with Exclusive Exterior Entrance FFE available
- Lease includes Food Services & Housekeeping provided on-site by Handmaker