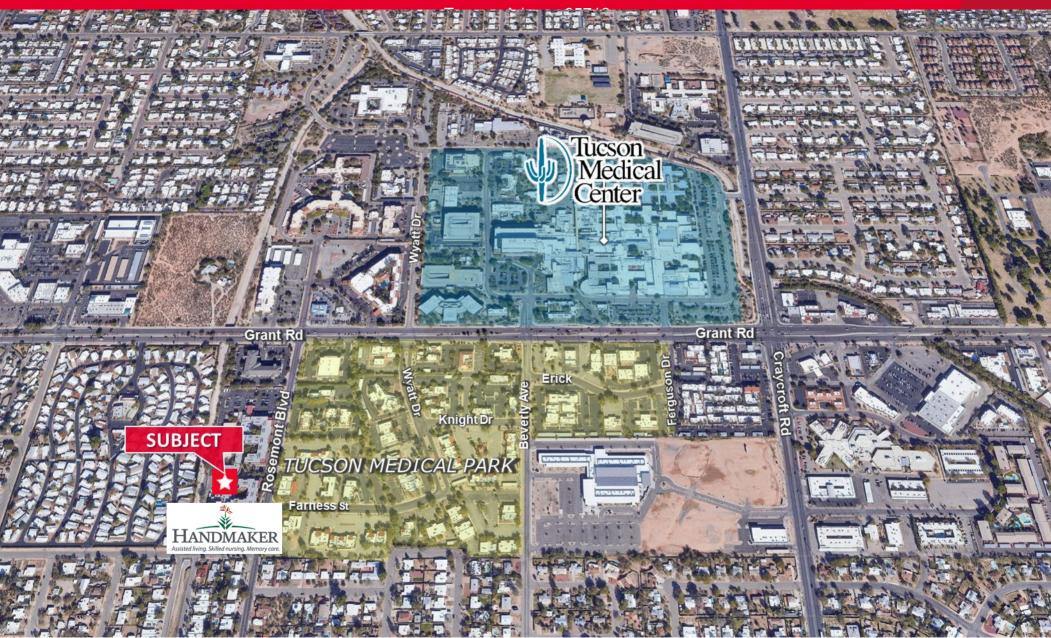

## FOR LEASE IN-PATIENT 16 BED HOSPITAL UNIT 2221 N Rosemont Blvd

Tucson, Arizona 85712