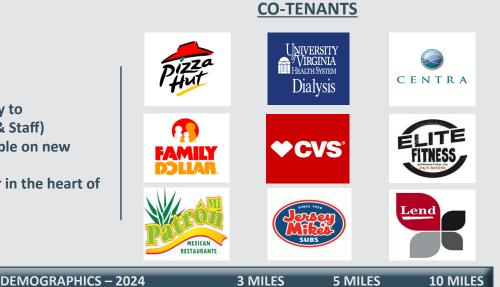

## **PROPERTY FEATURES**

- 1,833 SF available for lease
- Walking distance to Longwood University (7,000 Students & Staff) and close proximity to Hampden-Sydney College (1,200 Students & Staff)
- Amazing visibility with pylon signage available on new monument sign
- Excellent opportunity to join mix-use center in the heart of Farmville
- Traffic Counts: South Main St : 19,000 VPD