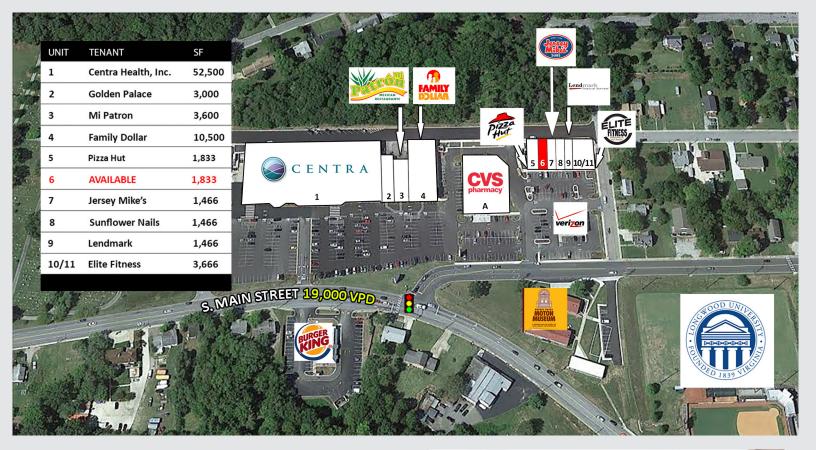

## **PROPERTY FEATURES**

- 1,833 SF available for lease
- Walking distance to Longwood University (7,000 Students & Staff) and close proximity to Hampden-Sydney College (1,200 Students & Staff)
- Amazing visibility with pylon signage available on new monument sign
- Excellent opportunity to join mix-use center in the heart of Farmville
- Traffic Counts: South Main St : 19,000 VPD