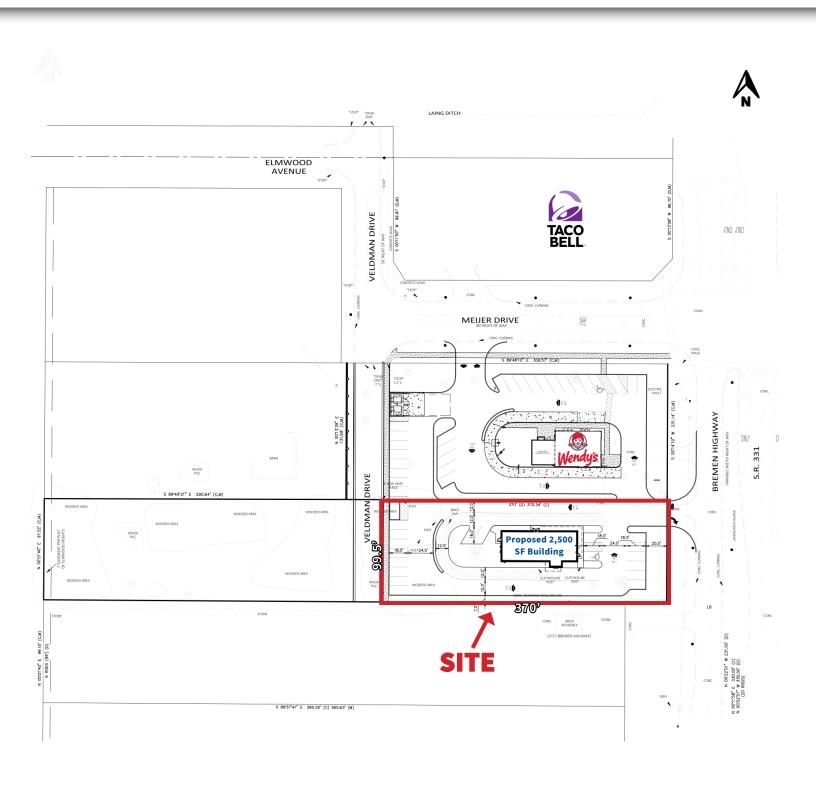

### PROPOSED FREE-STANDING BUILDING

0.84 ACRE LOT | FOR BUILD-TO-SUIT OR LEASE

CHAIN\_INKS RETAIL ADVISORS

implied, as to the accuracy of the information. Prospective tenant and tenant representatives must verify the information and bears all risk for any inaccuracies as it relates to property and market information.