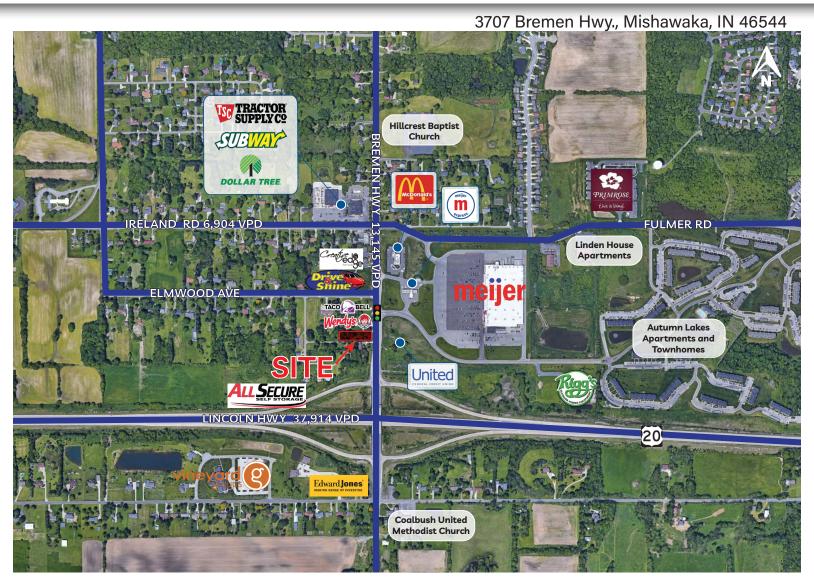

#### **PROPERTY HIGHLIGHTS:**

- Trade Area caters to southeastern Mishawaka residents and travelers along Lincoln Highway connecting Elkhart to South Bend and I-90
- Meijer, McDonald's, Taco Bell, Wendy's, Drive & Shine Car Wash, United Federal Credit Union have all recently chosen to locate in this submarket, creating a retail synergistic hub of activity
- Bremen Highway serves as the entryway to Mishawaka and major north/south corridor connecting Lincoln Highway to the retail and office in Mishawaka
- This site provides strong visibility from both Bremen Highway and Lincoln Highway and is an excellent opportunity to serve this newly developed submarket

#### SITE AERIAL

| DEMOGRAPHICS    | 1 MILE   | 3 MILE   | 5 MILE   |
|-----------------|----------|----------|----------|
| Population:     | 2,774    | 41,185   | 104,155  |
| Households:     | 1,419    | 17,914   | 44,371   |
| Avg. HH Income: | \$60,181 | \$64,282 | \$66,880 |
| Daytime Pop:    | 1,858    | 23,394   | 77,624   |