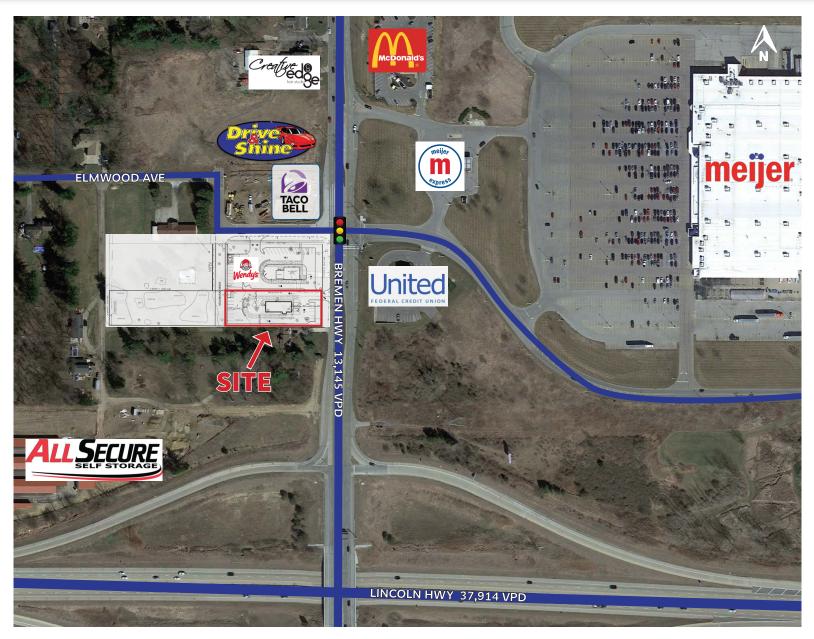

#### **PROPERTY HIGHLIGHTS:**

- Trade Area caters to southeastern Mishawaka residents and travelers along Lincoln Highway connecting Elkhart to South Bend and I-90
- Meijer, McDonald's, Taco Bell, Wendy's, Drive & Shine Car Wash, United Federal Credit Union have all recently chosen to locate in this submarket, creating a retail synergistic hub of activity
- Bremen Highway serves as the entryway to Mishawaka and major north/south corridor connecting Lincoln Highway to the retail and office in Mishawaka
- This site provides strong visibility from both Bremen Highway and Lincoln Highway and is an excellent opportunity to serve this newly developed submarket

#### SITE AERIAL

| DEMOGRAPHICS    | 1 MILE   | 3 MILE   | 5 MILE   |
|-----------------|----------|----------|----------|
| Population:     | 2,774    | 41,185   | 104,155  |
| Households:     | 1,419    | 17,914   | 44,371   |
| Avg. HH Income: | \$60,181 | \$64,282 | \$66,880 |
| Daytime Pop:    | 1,858    | 23,394   | 77,624   |