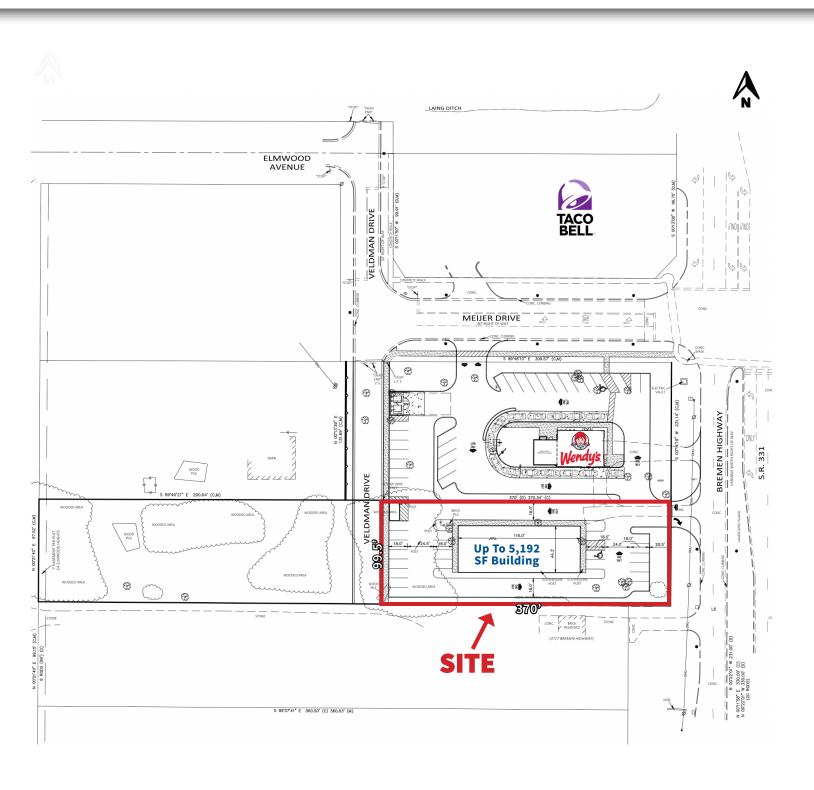

### PROPOSED FREE-STANDING BUILDING

0.84 ACRE LOT | FOR BUILD-TO-SUIT OR LEASE

CHAIN\_INKS RETAIL ADVISORS

implied, as to the accuracy of the information. Prospective tenant and tenant representatives must verify the information and bears all risk for any inaccuracies as it relates to property and market information.

## **PROPOSED DRIVE-THRU**0.84 ACRE LOT | FOR BUILD-TO-SUIT OR LEASE

CHAIN\_INKS
RETAIL ADVISORS

Information within this brochure has been obtained from sources believed reliable, but we make no representations or warranties, expressed of implied, as to the accuracy of the information. Prospective tenant and tenant representatives must verify the information and bears all risk for any inaccuracies as it relates to property and market information.