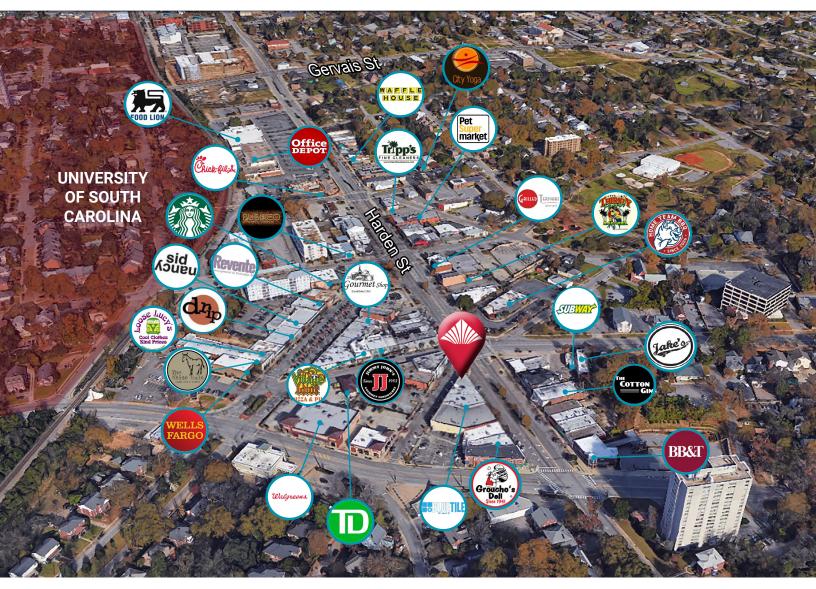

## 631 Harden Street

Columbia, SC 29201

## FIVE POINTS

- Located in the heart of Five Points at the signalized intersection of Harden Street and Santee Avenue
- ±500 900 SF of Office Space available (\$24.00 PSF NNN)
- Prominent location with great visibility
- Highly walkable area that sees heavy foot traffic
- Traffic Count on Harden Street: 23,300 Vehicles Per Day