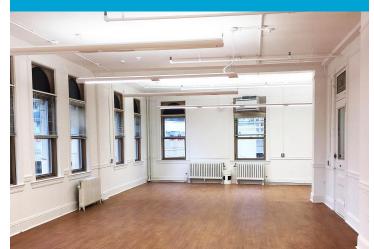

## COOL LOFT SPACE

### HIGHLIGHTS

Hardwood Floors\* Surrounded by Windows Tons of Natural Light