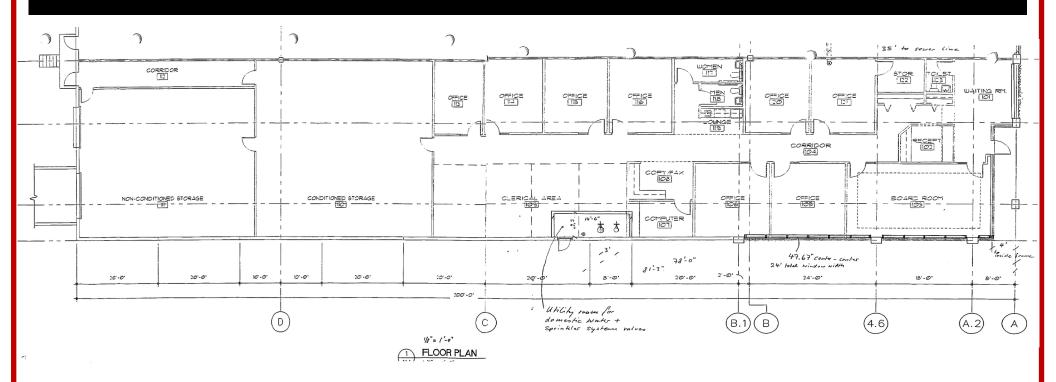

## **Summary:**

- +/- 8,000 SF office/warehouse space
- +/- 75% Office
- +/- 25% Warehouse
- 1 Dock Door / 1 Drive-In Door
- · 24' clear height
- Fully sprinkled & air conditioned
- Prime Location
- Asking \$13.50/SF NNN