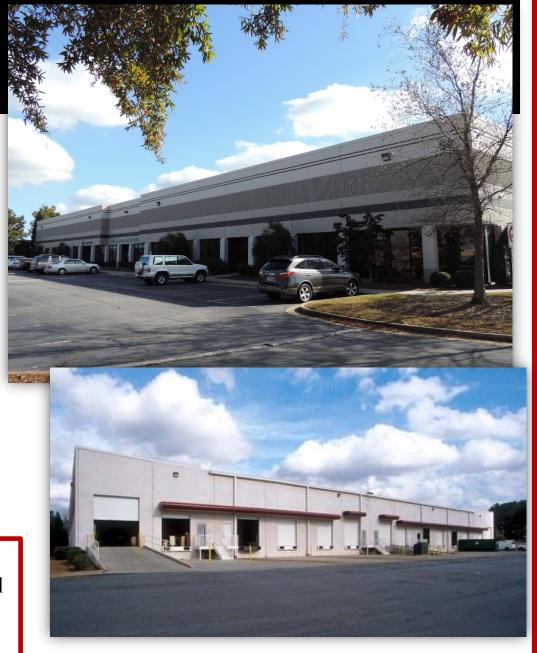

## Office/Warehouse Space for Lease

50 Satellite Blvd, Suite G Suwanee, GA 30024 Gwinnett County

## **Summary:**

- +/- 8,000 SF office/warehouse space
- +/- 75% Office
- +/- 25% Warehouse
- 1 Dock Door / 1 Drive-In Door
- · 24' clear height
- Fully sprinkled & air conditioned
- Prime Location
- Asking \$13.50/SF NNN