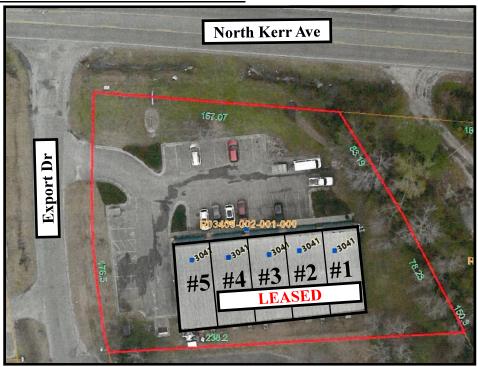

#### **THE PROPERTY**

- +/- .774 Acre Corner Lot
- Municipal Sewer And Water
- 30 Parking Spaces
- +/- 167 Feet Of Frontage On North Kerr Avenue
- +/- 164 Feet Of Frontage On Export Drive
- New Hanover Airport Commercial (AC) Zoning
- Tax Parcel ID: R03409-002-001-000

### THE OFFERINGS

**Unit 5: 1,500 SF - \$2,750/Mo** 

Rents Include Property Taxes, Insurance And Common Area Maintenance Tenant Pays Utilities