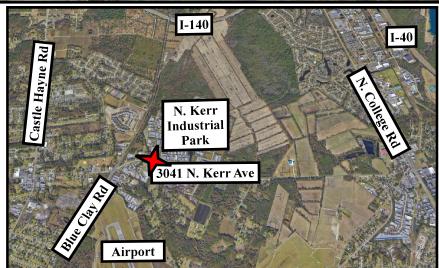

## 3041 NORTH KERR AVENUE WILMINGTON, NORTH CAROLINA

This beautiful 1,500 square foot commercial suite sits on a corner lot in the fast growing Wrightsboro community. With good visibility, ample parking and flexible Airport Commercial zoning, this is an ideal location for a wide variety of retail, showroom, office and professional service businesses.