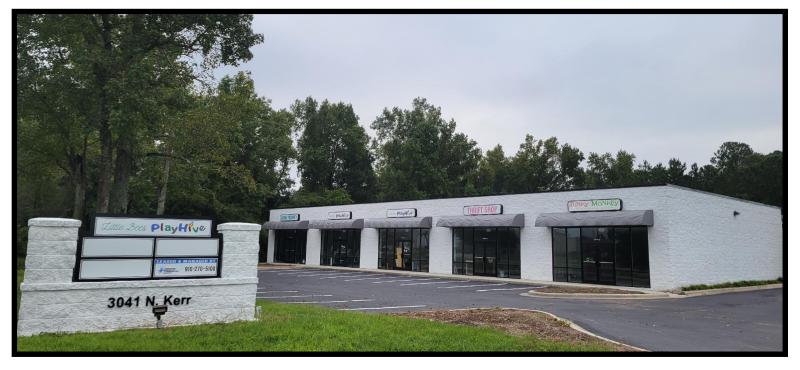

## 3041 NORTH KERR AVENUE WILMINGTON, NORTH CAROLINA

This beautiful 1,500 square foot commercial suite sits on a corner lot in the fast growing Wrightsboro community. With good visibility, ample parking and flexible Airport Commercial zoning, this is an ideal location for a wide variety of retail, showroom, office and professional service businesses.

#### THE FACILTY

- +/- 7,500 Square Feet Total
- 5 Heating And Air Conditioning Units
- 5 Restrooms
- Electric Individually Metered

### THE OFFERINGS

**Unit 5: 1,500 SF - \$2,750/Mo** 

Rents Include Property Taxes, Insurance And Common Area Maintenance Tenant Pays Utilities