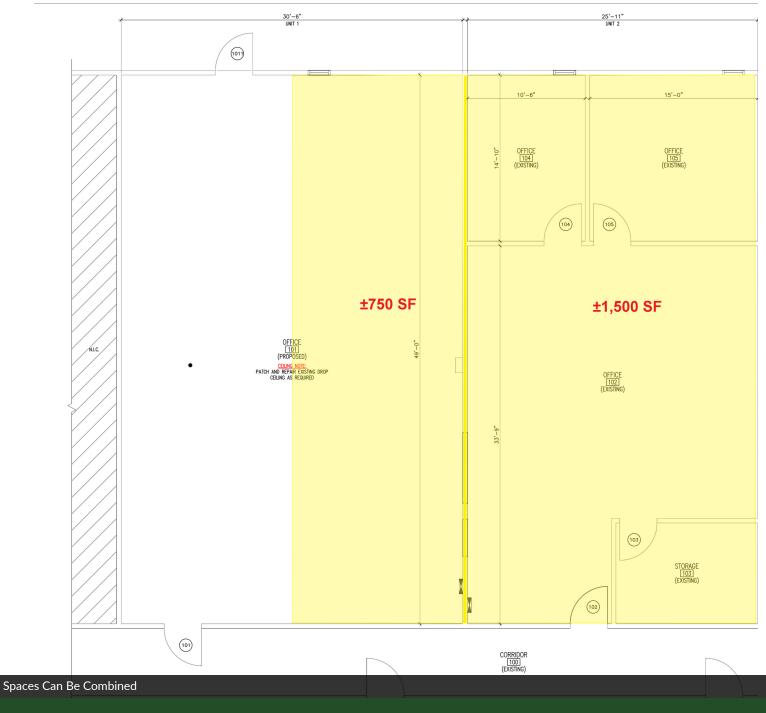

## FLOOR PLANS

**Robert JanTausch** | O: 732.623.5615 | C: 908.513.5350 | jantausch@sitarcompany.com **Douglas Sitar** | O: 732.623.2135 | C: 732.859.2144 | dsitar@sitarcompany.com

OFFICE FOR LEASE

| SPACES                                                | LEASE RATE    | SPACE SIZE       |
|-------------------------------------------------------|---------------|------------------|
| SUITE I - VANILLA BOX, TENANT ALLOWANCE WILL BE GIVEN | \$24.00 SF/yr | 750 - 2,250 SF   |
| SUITE J                                               | \$24.00 SF/yr | 1,500 - 2,250 SF |

### LOCATION DESCRIPTION

Located next to Twin Rivers Shopping Center, with easy access to Route 33 and the New Jersey Turnpike, Exit 8.

| OFFERING SUMMARY |                       |
|------------------|-----------------------|
| LEASE RATE:      | \$24.00 SF/yr (Gross) |
| AVAILABLE SF:    | ±750 - 2,250 SF       |
| LOT SIZE:        | ±1.968 Acres          |
| BUILDING SIZE:   | ±14,000 SF            |