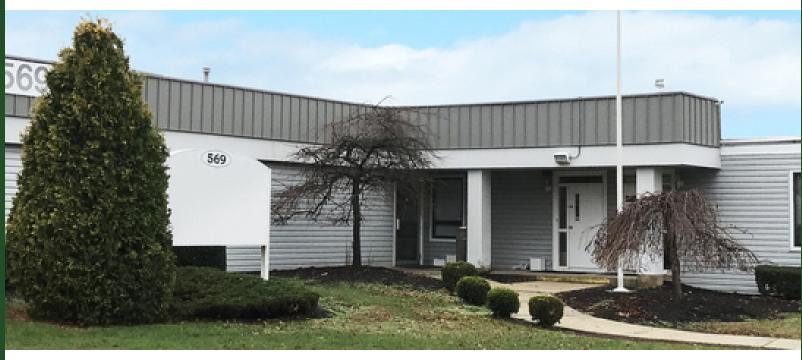

569 Abbington Drive, East Windsor, NJ 08520

### **PROPERTY DESCRIPTION**

Single Story Office Building. ADA Accessible. Approved for Medical or General Office Use.

#### **PROPERTY HIGHLIGHTS**

- Great access to Exit 8 of the New Jersey Turnpike
- Ample parking
- Available immediately
- All utilities included