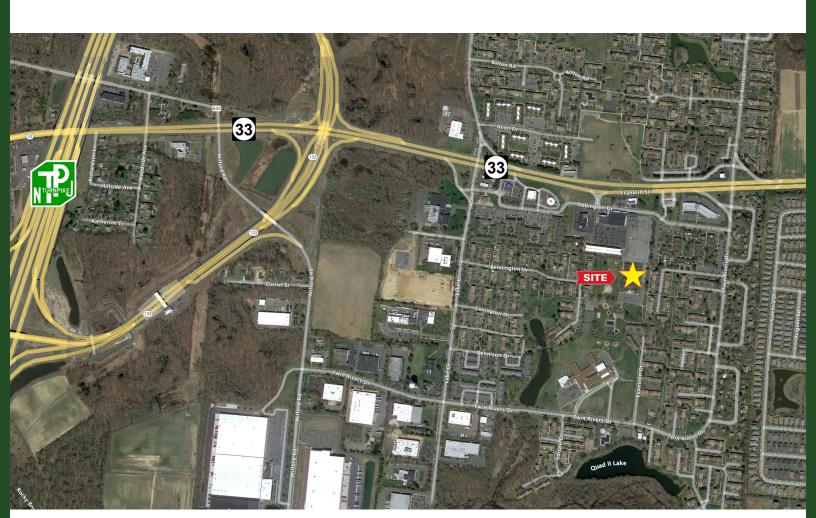

## Office At Twin Rivers 569 Abbington Drive, East Windsor, NJ 08520

AERIAL

**Robert JanTausch** | O: 732.623.5615 | C: 908.513.5350 | jantausch@sitarcompany.com **Douglas Sitar** | O: 732.623.2135 | C: 732.859.2144 | dsitar@sitarcompany.com

### LOCATION DESCRIPTION

Located next to Twin Rivers Shopping Center, with easy access to Route 33 and the New Jersey Turnpike, Exit 8.

| OFFERING SUMMARY |                       |
|------------------|-----------------------|
| LEASE RATE:      | \$24.00 SF/yr (Gross) |
| AVAILABLE SF:    | ±750 - 2,250 SF       |
| LOT SIZE:        | ±1.968 Acres          |
| BUILDING SIZE:   | ±14,000 SF            |