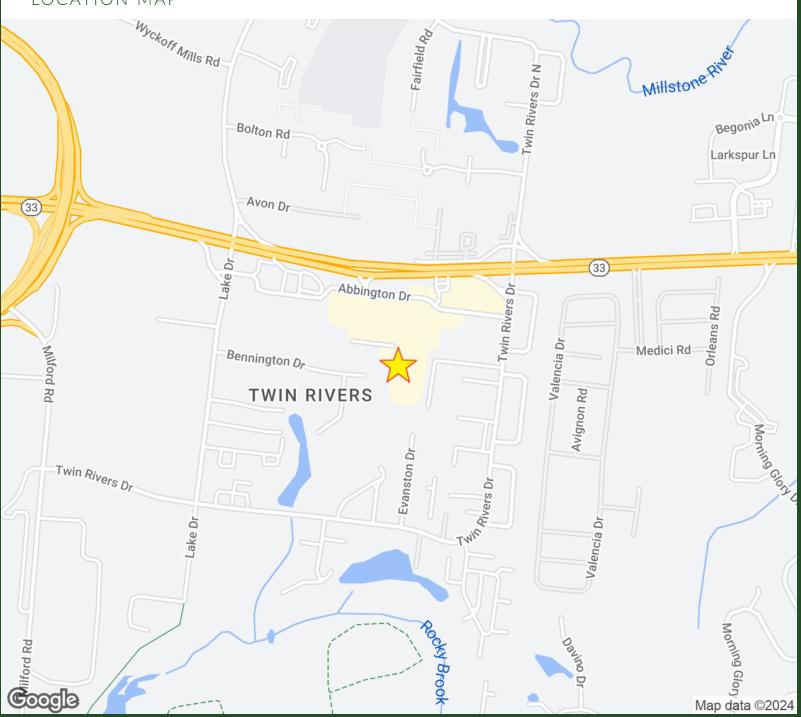

## LOCATION MAP

**Robert JanTausch** | O: 732.623.5615 | C: 908.513.5350 | jantausch@sitarcompany.com **Douglas Sitar** | O: 732.623.2135 | C: 732.859.2144 | dsitar@sitarcompany.com

569 Abbington Drive, East Windsor, NJ 08520

### LOCATION DESCRIPTION

Located next to Twin Rivers Shopping Center, with easy access to Route 33 and the New Jersey Turnpike, Exit 8.

| OFFERING SUMMARY |                       |
|------------------|-----------------------|
| LEASE RATE:      | \$24.00 SF/yr (Gross) |
| AVAILABLE SF:    | ±750 - 2,250 SF       |
| LOT SIZE:        | ±1.968 Acres          |
| BUILDING SIZE:   | ±14,000 SF            |