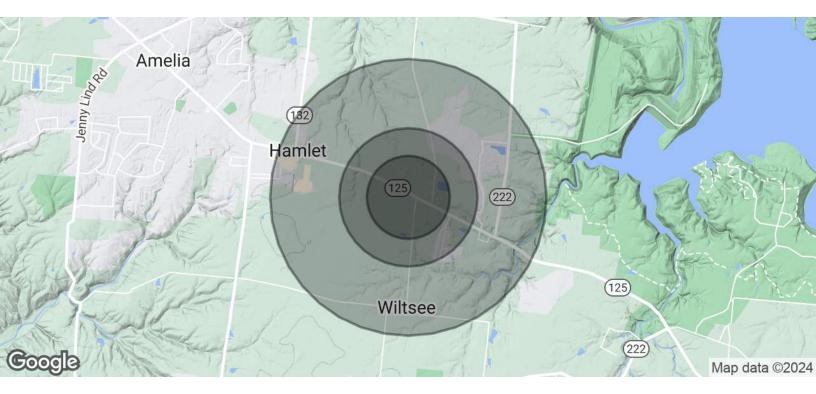

# ADDITIONAL PHOTOS

1965 OHIO 125 | 1965 OHIO 125, AMELIA, OH

J.A. TRAUTMANN REALTORS 1965 OHIO 125 | 1965 OHIO 125, AMELIA, OH

DEMOGRAPHICS MAP &

REPORT

| POPULATION           | 0.3 MILES | 0.5 MILES | 1 MILE |
|----------------------|-----------|-----------|--------|
| Total Population     | 68        | 435       | 1,820  |
| Average Age          | 39        | 39        | 39     |
| Average Age (Male)   | 39        | 39        | 39     |
| Average Age (Female) | 39        | 39        | 39     |

| HOUSEHOLDS & INCOME | 0.3 MILES | 0.5 MILES | 1 MILE    |
|---------------------|-----------|-----------|-----------|
| Total Households    | 27        | 167       | 695       |
| # of Persons per HH | 2.5       | 2.6       | 2.6       |
| Average HH Income   | \$76,741  | \$76,538  | \$78,101  |
| Average House Value | \$256,656 | \$253,446 | \$255,165 |