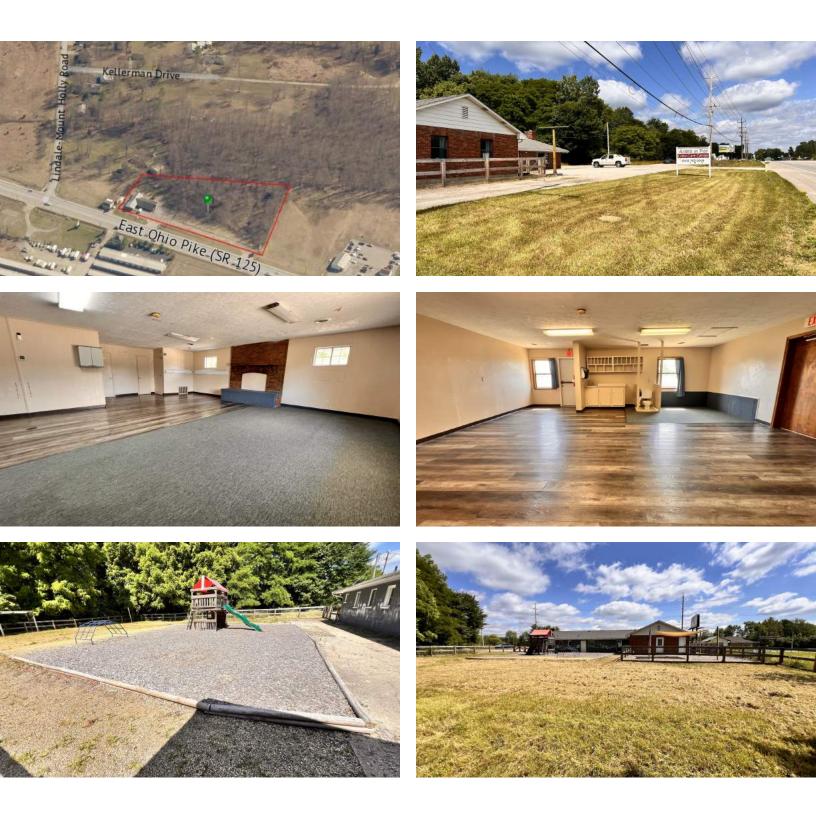

# ADDITIONAL PHOTOS

1965 OHIO 125 | 1965 OHIO 125, AMELIA, OH

J.A. TRAUTMANN REALTORS 1965 OHIO 125 | 1965 OHIO 125, AMELIA, OH

DEMOGRAPHICS MAP &

REPORT

| POPULATION           | 0.3 MILES | 0.5 MILES | 1 MILE |
|----------------------|-----------|-----------|--------|
| Total Population     | 68        | 435       | 1,820  |
| Average Age          | 39        | 39        | 39     |
| Average Age (Male)   | 39        | 39        | 39     |
| Average Age (Female) | 39        | 39        | 39     |