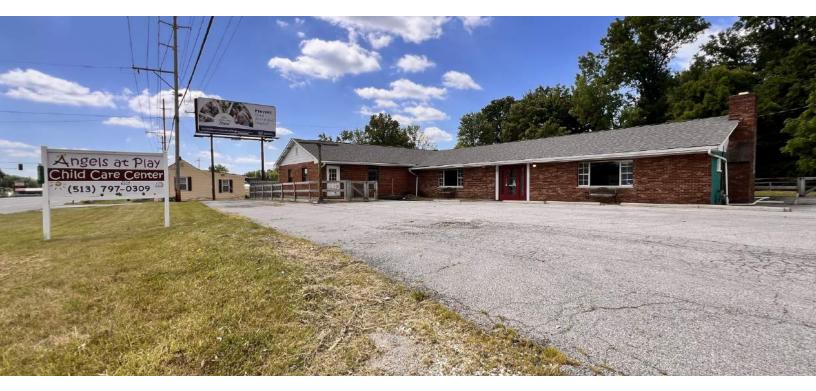

### **PROPERTY OVERVIEW**

Commercial property with 500' of frontage, and over 3.4 acres on State Route 125 (ADT ~20,000). Incredible visibility for any business. The brick single story building is 4,350 sqft, built out as a day care center containing several large rooms and large fenced outside area. The layout and lot lend itself to a variety of commercial uses. Ample parking and excellent signage. Adjacent to a corner lot and across the street from new multifamily development. Approximately one mile to East Fork State Park.

#### **PROPERTY HIGHLIGHTS**

- 4,350SqFt commercial building with 3.4 acres on State Route 125 (ADT ~20,000).
- Incredible visibility for any business with over 500' of frontage.
- Constructed as a daycare but easily adaptable to many uses.
- Ample parking, large fenced outside area and excellent signage.