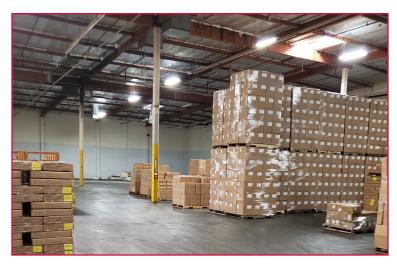

# LEASE RATE/SF \$1.35/SF NNN PROPERTY DETAILS

- ±45,776 SF Industrial Warehouse on ±113,523 SF Lot
- ±7,094 SF of Office
- 24' Clearance
- COMH Zoning
- Abundant Parking Large Fenced Yard
- 6 Dock High Doors
- 154' From Dock to Fence; Great Truck Turning Radius
- 1,200 Amps, 277/480 Volts, 3 Phase Power
- Adjacent To Blue Line Metro Rail Station
- Close Proximity to 91, 710, 105, and 405 Freeways
- Tenant shall verify all aspects of the property and information contained herein.