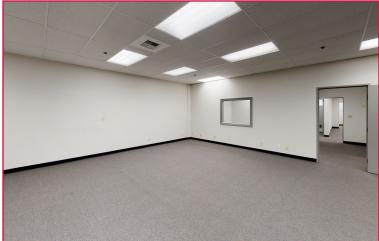

# LEASE RATE/SF \$1.35/SF NNN PROPERTY DETAILS

- ±45,776 SF Industrial Warehouse on ±113,523 SF Lot
- ±7,094 SF of Office
- 24' Clearance
- COMH Zoning
- Abundant Parking Large Fenced Yard
- 6 Dock High Doors
- 154' From Dock to Fence; Great Truck Turning Radius
- 1,200 Amps, 277/480 Volts, 3 Phase Power
- Adjacent To Blue Line Metro Rail Station
- Close Proximity to 91, 710, 105, and 405 Freeways
- Tenant shall verify all aspects of the property and information contained herein.