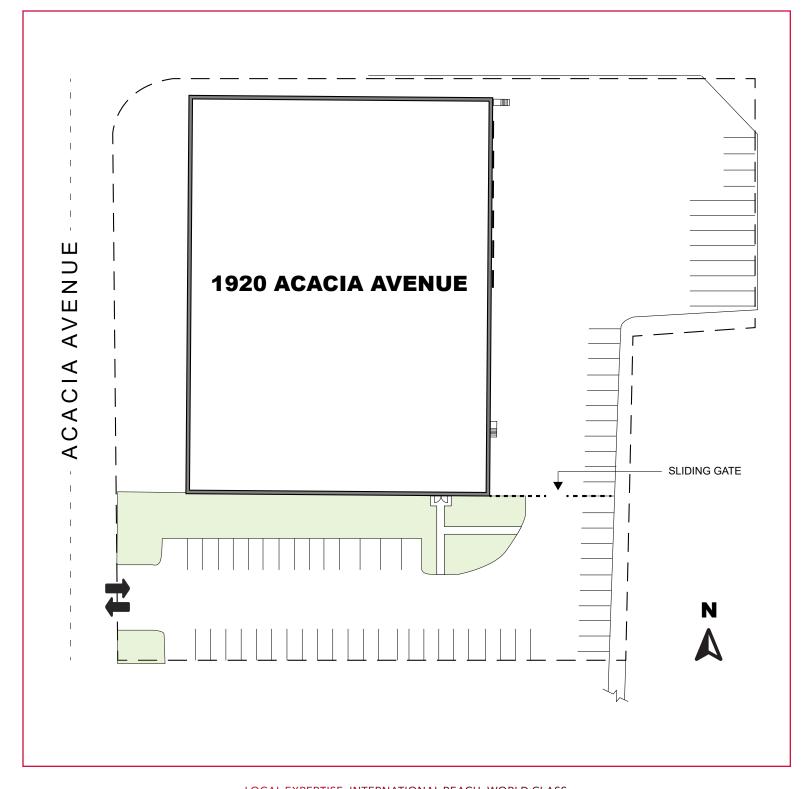

# ±45,776 SQ. FT. INDUSTRIAL WAREHOUSE FOR LEASE 1920 SOUTH ACACIA AVENUE | COMPTON, CA 90220

# LEASE RATE/SF \$1.35/SF NNN PROPERTY DETAILS

- ±45,776 SF Industrial Warehouse on ±113,523 SF Lot
- ±7,094 SF of Office
- 24' Clearance
- COMH Zoning
- Abundant Parking Large Fenced Yard
- 6 Dock High Doors
- 154' From Dock to Fence; Great Truck Turning Radius
- 1,200 Amps, 277/480 Volts, 3 Phase Power
- Adjacent To Blue Line Metro Rail Station
- Close Proximity to 91, 710, 105, and 405 Freeways
- Tenant shall verify all aspects of the property and information contained herein.