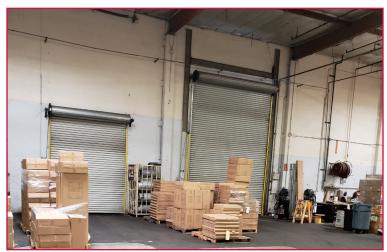

# LEASE RATE/SF \$1.35/SF NNN PROPERTY DETAILS

- ±45,776 SF Industrial Warehouse on ±113,523 SF Lot
- ±7,094 SF of Office
- 24' Clearance
- COMH Zoning
- Abundant Parking Large Fenced Yard
- 6 Dock High Doors
- 154' From Dock to Fence; Great Truck Turning Radius
- 1,200 Amps, 277/480 Volts, 3 Phase Power
- Adjacent To Blue Line Metro Rail Station
- Close Proximity to 91, 710, 105, and 405 Freeways
- Tenant shall verify all aspects of the property and information contained herein.