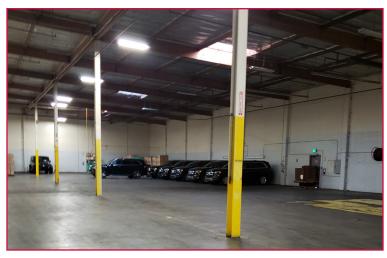

# LEASE RATE/SF \$1.35/SF NNN PROPERTY DETAILS

- ±45,776 SF Industrial Warehouse on ±113,523 SF Lot
- ±7,094 SF of Office
- 24' Clearance
- COMH Zoning
- Abundant Parking Large Fenced Yard
- 6 Dock High Doors
- 154' From Dock to Fence; Great Truck Turning Radius
- 1,200 Amps, 277/480 Volts, 3 Phase Power
- Adjacent To Blue Line Metro Rail Station
- Close Proximity to 91, 710, 105, and 405 Freeways
- Tenant shall verify all aspects of the property and information contained herein.