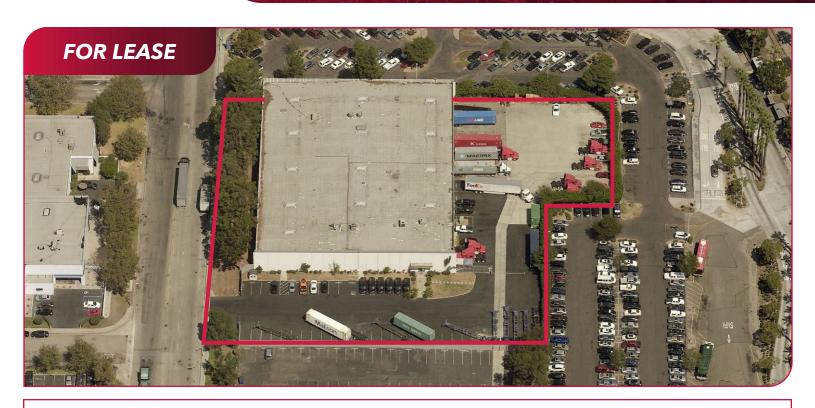

# ±45,776 SQ. FT. INDUSTRIAL WAREHOUSE FOR LEASE 1920 SOUTH ACACIA AVENUE | COMPTON, CA 90220

# LEASE RATE/SF \$1.35/SF NNN PROPERTY DETAILS

- ±45,776 SF Industrial Warehouse on ±113,523 SF Lot
- ±7,094 SF of Office
- 24' Clearance
- COMH Zoning
- Abundant Parking Large Fenced Yard
- 6 Dock High Doors
- 154' From Dock to Fence; Great Truck Turning Radius
- 1,200 Amps, 277/480 Volts, 3 Phase Power
- Adjacent To Blue Line Metro Rail Station
- Close Proximity to 91, 710, 105, and 405 Freeways
- Tenant shall verify all aspects of the property and information contained herein.