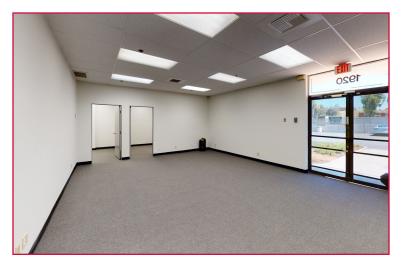

# LEASE RATE/SF \$1.35/SF NNN PROPERTY DETAILS

- ±45,776 SF Industrial Warehouse on ±113,523 SF Lot
- ±7,094 SF of Office
- 24' Clearance
- COMH Zoning
- Abundant Parking Large Fenced Yard
- 6 Dock High Doors
- 154' From Dock to Fence; Great Truck Turning Radius
- 1,200 Amps, 277/480 Volts, 3 Phase Power
- Adjacent To Blue Line Metro Rail Station
- Close Proximity to 91, 710, 105, and 405 Freeways
- Tenant shall verify all aspects of the property and information contained herein.