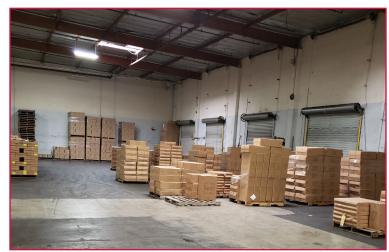

# LEASE RATE/SF \$1.35/SF NNN PROPERTY DETAILS

- ±45,776 SF Industrial Warehouse on ±113,523 SF Lot
- ±7,094 SF of Office
- 24' Clearance
- COMH Zoning
- Abundant Parking Large Fenced Yard
- 6 Dock High Doors
- 154' From Dock to Fence; Great Truck Turning Radius
- 1,200 Amps, 277/480 Volts, 3 Phase Power
- Adjacent To Blue Line Metro Rail Station
- Close Proximity to 91, 710, 105, and 405 Freeways
- Tenant shall verify all aspects of the property and information contained herein.